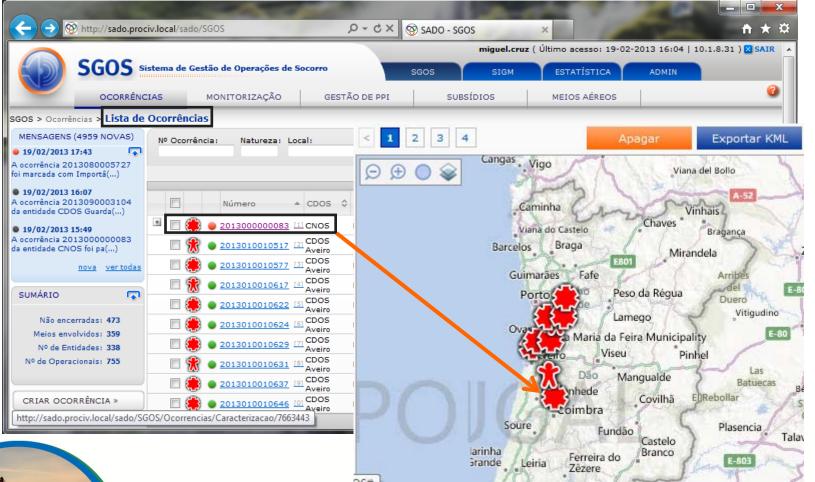

# Support System Operation Decision

Air MEDEVAC from H. Universitário Coimbra to Hospital Viseu using a Kamov heli and its Air MEDEVAC Team (INEM).

## Support System Operation Decision

| SGOS Sistema de G                                             | C 🔿 🛞 http:                              |                                            | Http://sado.proc                                             | iv.local/sado/SGOS/Documentos/Index/7663443 🔎 - 🖒 | × ® SADO - SGOS                            | ×                                                               |                                       |
|---------------------------------------------------------------|------------------------------------------|--------------------------------------------|--------------------------------------------------------------|---------------------------------------------------|--------------------------------------------|-----------------------------------------------------------------|---------------------------------------|
| OCORRÊNCIAS                                                   | SG SG                                    | S                                          |                                                              | stema de Gestão de Operações de Socorro           |                                            |                                                                 |                                       |
| MENSAGENS (4958 NOVAS)                                        |                                          |                                            | OCORRÊNC                                                     |                                                   |                                            | PEDIDO DE MISSÃO PARA H                                         | ELICÓPTERO DE SOCORRO                 |
| A ocorrência 2013090003104                                    | SGOS > Ocorrências >                     |                                            |                                                              |                                                   |                                            |                                                                 | E ASSISTÊNCIA DA ANPC                 |
| da entidade CDOS Guarda()   Dados d<br>19/02/2013 15:49 Da    |                                          | SGOS > Ocorrências :                       | SGOS > Ocorrências > Documer                                 | ntos                                              | ,,,,,,,,,,,,,,,,,,,,,,,,,,,,,,,,,,,,,,,    |                                                                 |                                       |
| A ocorrência 201300000083<br>da entidade CNOS foi pa() Nature | • 19/02/2013 17.45                       | MENSAGENS (4959<br>9 19/02/2013 17:43      | MENSAGENS (4959 NOVAS)<br>• 19/02/2013 17:43                 | Ocorrência nº 201300000083 🔉 👘                    | Entidade requisitante:                     | INEM CODU Centro                                                |                                       |
| • 19/02/2013 15:49 Des                                        | <sub>ci</sub> foi marcada com Import     | A ocorrência 2013080                       | A ocorrência 2013080005727                                   | 1 6                                               | Data: 19-Fev-13                            | Hora:                                                           | 15:30                                 |
| A ocorrência 201300000083<br>da entidade CNOS foi pa()        | 19/02/2013 16:07<br>A ocorrência 2013090 | foi marcada com Impor                      | foi marcada com Importâ()                                    | Documentos Associados                             | SAR                                        | MEDEVAC                                                         | X TPT                                 |
| nova vertodas Contac                                          | da entidade CDOS Guai                    | 19/02/2013 16:07<br>A ocorrência 2013090   | 19/02/2013 16:07<br>A ocorrência 2013090003104               |                                                   | Tipo de Missão: REVIS                      | Treino                                                          | Exercicio                             |
| ÚLTIMOS POSIT                                                 | 19/02/2013 15:49<br>A ocorrência 2013000 | da entidade CDOS Gua                       | da entidade CDOS Guarda()                                    | Tipos: [Todos]                                    | Outro:                                     |                                                                 |                                       |
| Localiza                                                      | da entidade CNOS foi p                   | 19/02/2013 15:49<br>A ocorrência 2013000   | 19/02/2013 15:49<br>A ocorrência 201300000083                | Data/Hora 🔺 Utilizador 🗘 Tipo                     |                                            | Missão ou efeito pretendido<br>(descrição sumária da ocorrência |                                       |
| 19-02-2013 15:49 De: CDOS<br>A Ocorrência foi partilhada com  | nova                                     | da entidade CNOS foi (                     | da entidade CNOS foi pa()                                    |                                                   | Transporte secundário do HUC p             |                                                                 |                                       |
| o CDOS Coimbra Endereg                                        | ÚLTIMOS POSIT                            | nova                                       | <u>nova</u> <u>ver todas</u>                                 | 19-02-2013 15:42 carlos.coelho Ordens Mis:        |                                            |                                                                 |                                       |
| 19-02-2013 15:49 De: CDOS<br>A Ocorrência foi partilhada com  |                                          | ÚLTIMOS POSIT                              | ÚLTIMOS POSIT                                                |                                                   | Ex. Busca e resgate de um homem cai        |                                                                 | parecida em                           |
| o CDOS Viseu Co                                               | 10.02.2012.15.40                         |                                            |                                                              | 19-02-2013 16:09 claudia.almeida Ordens Mis:      |                                            | Coordenadas / local                                             |                                       |
| Cádigo<br>CARACTERIZAÇÃO                                      | ہ cdos                                   | 19-02-2013 15:49<br>A Ocorrência foi parti | 19-02-2013 15:49 De: CDOS                                    |                                                   |                                            |                                                                 |                                       |
| Postos d                                                      | 19-02-2013 13:49                         | 0 CDO                                      | A Ocorrência foi partilhada com<br>o CDOS Coimbra            |                                                   | Comunicações<br>Banda Alta<br>Banda Mariti | ma Outra (especific                                             |                                       |
| PEDIDO/DESP. MEIOS [2] Outra                                  | 0 CD                                     | 19-02-2013 15:49<br>A Ocorrência foi parti | 19-02-2013 15:49 De: CDOS<br>A Ocorrência foi partilhada com |                                                   |                                            |                                                                 |                                       |
| FITA DO TEMPO [3] Coordena                                    |                                          | 0 CC                                       | o CDOS Viseu                                                 |                                                   | instruções de coord                        | enação // Instruções de segurar                                 | ça // Outras Instruções               |
| DADOS DE ALERTA [4] WGS84                                     | CARACTERIZAÇÃO                           |                                            |                                                              |                                                   |                                            |                                                                 |                                       |
| OCORR. ASSOCIADAS [5]                                         | PEDIDO/DESP. MEI                         | CARACTERIZAÇÃO                             | CARACTERIZAÇÃO [1]                                           |                                                   | Ex. Náufragos recuperados devem ser        | r transportados para o local X                                  |                                       |
| VÍTIMAS [6]   Meios D                                         | FITA DO TEMPO                            | PEDIDO/DESP. ME                            | PEDIDO/DESP. MEIOS [2]                                       |                                                   | Aguarda Disponibilidade do HELI            | Observações                                                     |                                       |
| DANOS [7] Entidade                                            | DADOS DE ALERTA                          | FITA DO TEMPO                              | FITA DO TEMPO                                                |                                                   | Aguarda Disponiolidade do HECI             | da missao antenor                                               |                                       |
| MEIOS AÉREOS CMA Santi<br>Comba Dã                            |                                          | DADOS DE ALERTA                            | FITA DO TEMPO [3]                                            |                                                   |                                            |                                                                 | O é atribuída a // Local de aterragem |
| DOCUMENTOS                                                    | OCORR. ASSOCIAL                          |                                            | DADOS DE ALERTA [4]                                          |                                                   | // Embarca a bordo equipa médica o         |                                                                 |                                       |
| DESPESAS EXTRAORD. Criação                                    | VÍTIMAS                                  | OCORR. ASSOCIA                             | OCORR. ASSOCIADAS [5]                                        |                                                   | Responsável do                             | Mome legivel                                                    | Função<br>Médico                      |
| DESPESAS COM PESSOAL                                          | DANOS                                    | VÍTIMAS                                    | VÍTIMAS [6]                                                  |                                                   | pedido                                     | Filipa Vieira                                                   | Medico                                |
| AUDITORIA                                                     | MEIOS AÉREOS                             | DANOS                                      | DANOS [7]                                                    |                                                   | Sim ORMIS n2                               | Registo CNOS                                                    | Indicar motivo                        |
|                                                               | DOCUMENTOS                               | MEIOS AÉREOS                               | MEIOS AÉREOS                                                 |                                                   |                                            |                                                                 |                                       |
|                                                               | DESPESAS EXTRAO                          | DOCUMENTOS                                 |                                                              |                                                   |                                            |                                                                 |                                       |
| M                                                             | DESPESAS COM PE                          |                                            | DOCUMENTOS                                                   |                                                   |                                            |                                                                 |                                       |
|                                                               | DESPESAS COM PE                          | DESPESAS EXTRAC                            | (°                                                           |                                                   |                                            |                                                                 |                                       |