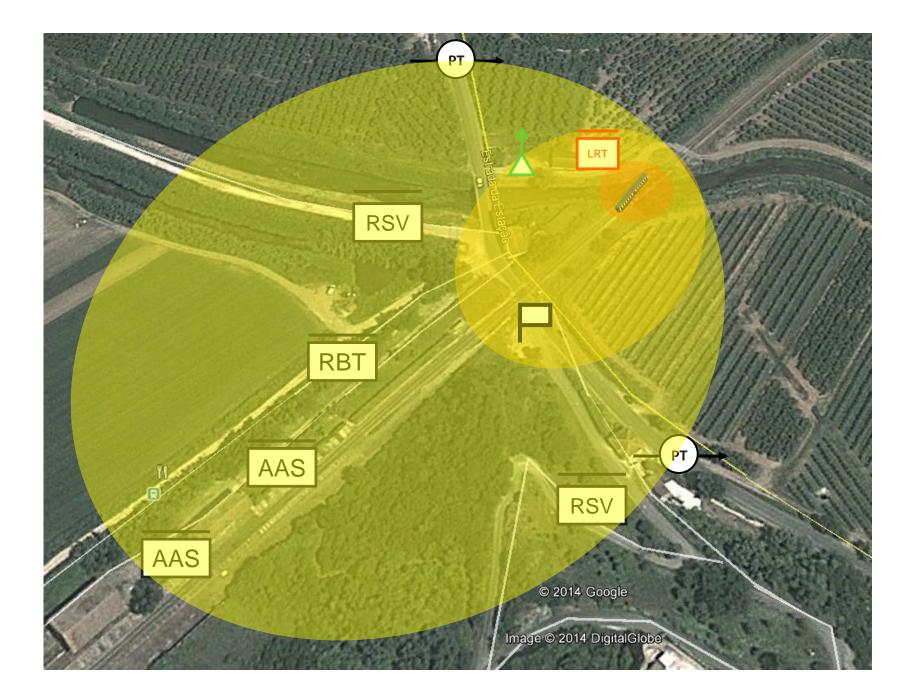

| 70<br>12          | 81,4<br>14,0 |



#### Incident Commander

10<sup>th</sup> UIC World Security Congress Lisbon 2014

The decision of the organization's development is the responsibility of Incident Commander

#### Incident Commander is responsible for the entire operation









#### **IZ / Intervention Zones**

The IZ, are configured as circular areas, variable amplitude and adapted to the circumstances of the incident and terrain configuration, and may have :

- Incident Zone (IZ);
- Support Zone (SZ);
- Concentration and Reserve Zone (CRZ);
- Reinforcements and Reception Zone (RRZ).

#### **Onsite Organization**



#### **Onsite Incident**

#### It is the geographical area which includes:

Incident Zone (IZ);

Support Zone (SZ);

#### Concentration and Reserve Zone (CRZ).









#### **IDPCHERRING Onsite Organization – Alert**







#### **Onsite Organization**

10<sup>th</sup> UIC World Security Congress Lisbon 2014

An Incident Zone is organized in <u>sections corresponding to geographic or</u> <u>functional areas</u> according to the type of accident and strategic options considered;



The incident zone sectorization is the responsibility of the IC

Each sector has a responsibility that assume Sector Commander designation.



#### **Onsite Organization - Sectorization**







# The organization must precede the arrival of more resources ...





Sistema de Gestão de Operações



#### The success of the operation depends ...



# Keeping the public in the loop

|                                           | CREATED A A A B PROCESS IN THE STATE OF THE