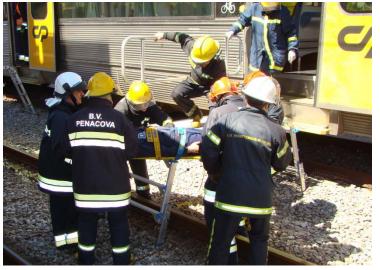

# Support System Operation Decision

Air MEDEVAC from H. Universitário Coimbra to Hospital Viseu using a Kamov heli and its Air MEDEVAC Team (INEM).