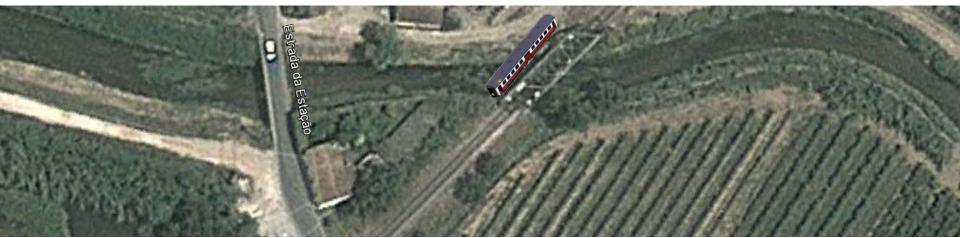

### Number and incidents type

| Type of incident (09/14)                       | N.º               | %            |
|------------------------------------------------|-------------------|--------------|
| Running over ( 🗕 )                             | 480               | 77,4         |
| Crash with vehicles ( $ullet$ )                | 98                | 15,8         |
| Crash between trains (•)                       | 24                | 3,9          |
| Derailment (•)                                 | 18                | 2,9          |
| Total                                          | 620               | 100          |
|                                                |                   |              |
| Type of incident (2014)                        | N.º               | %            |
| Type of incident (2014)<br>Running over ( • )  | <b>N.</b> ⁰<br>70 | %<br>81,4    |
|                                                |                   |              |
| Running over ( • )                             | 70                | 81,4         |
| Running over ( • )<br>Crash with vehicles (• ) | 70<br>12          | 81,4<br>14,0 |