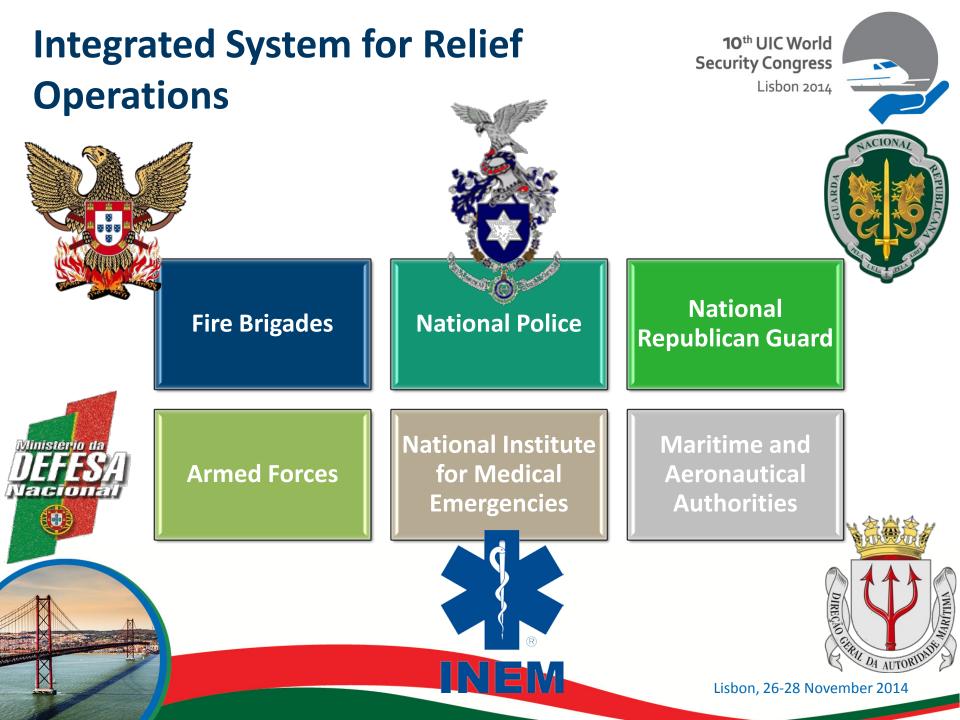

#### Integrated System for Relief Operations

All agents acting at the operational level under a single command, in relief operations.

# Integrated System for Relief Operations

10<sup>th</sup> UIC World Security Congress Lisbon 2014

Set of structures, rules and procedures.

Aims to respond to situations of imminent or occurrence of a major accident or catastrophe.