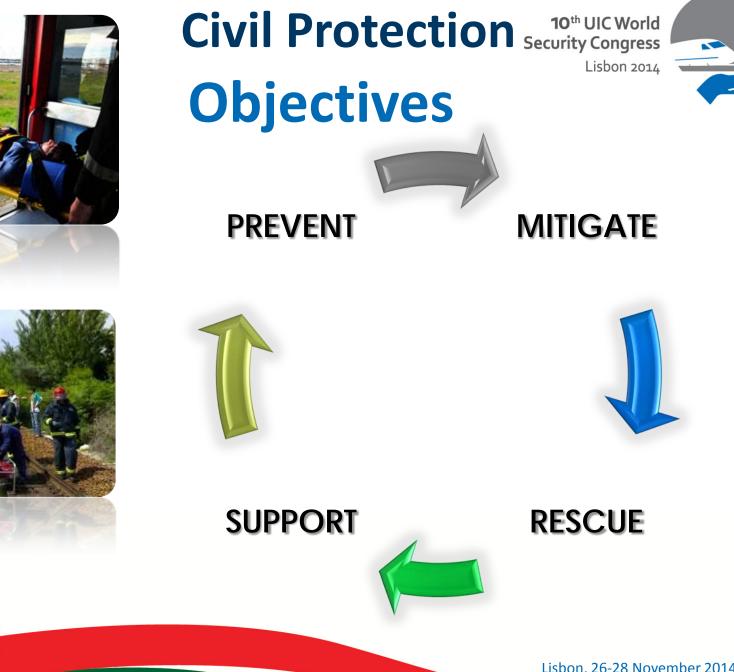

## Civil Protection 10<sup>th</sup> UIC World Security Congress

| l | PRIORITY       |
|---|----------------|
|   | PREVENTION     |
|   | PRECAUTION     |
| ł | SUBSIDIARITY   |
| 0 | COOPERATION    |
|   | COORDINATION   |
| ( | UNIQUE COMMAND |
| ( | INFORMATION    |