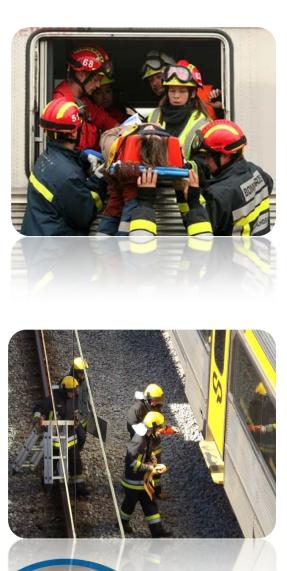

# An integrated system Lisbon 2014 with committed firefighters

6

13

449 fire brigades

| humanitarian associations | 412 |
|---------------------------|-----|
|                           |     |

- municipalities 18
- sappers (fully professional)
  - private (industries)

#### 29 387 firefighters