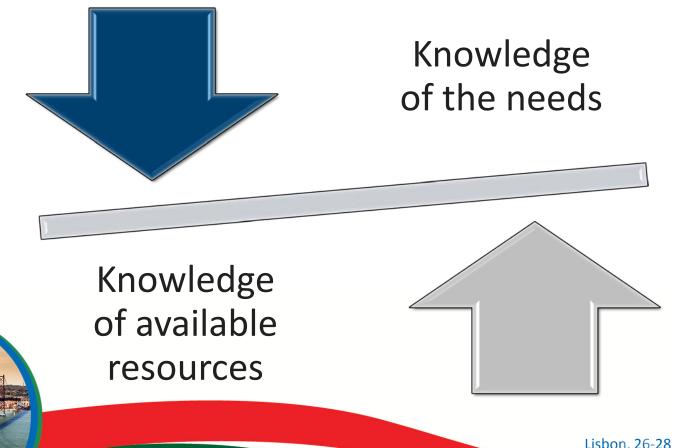

is the geographical area which includes:

Incident Zone (IZ);

Support Zone (SZ);

#### Concentration and Reserve Zone (CRZ).









#### **IDPCHERRING Onsite Organization – Alert**







#### **Onsite Organization**

10<sup>th</sup> UIC World Security Congress Lisbon 2014

An Incident Zone is organized in <u>sections corresponding to geographic or</u> <u>functional areas</u> according to the type of accident and strategic options considered;



The incident zone sectorization is the responsibility of the IC

Each sector has a responsibility that assume Sector Commander designation.



#### **Onsite Organization - Sectorization**







# The organization must precede the arrival of more resources ...





Sistema de Gestão de Operações



#### The success of the operation depends ...



# Keeping the public in the loop

|                                           | CREATED A A A B PROCESS IN THE STATE OF THE           |                                                                                                                                                                                                  |