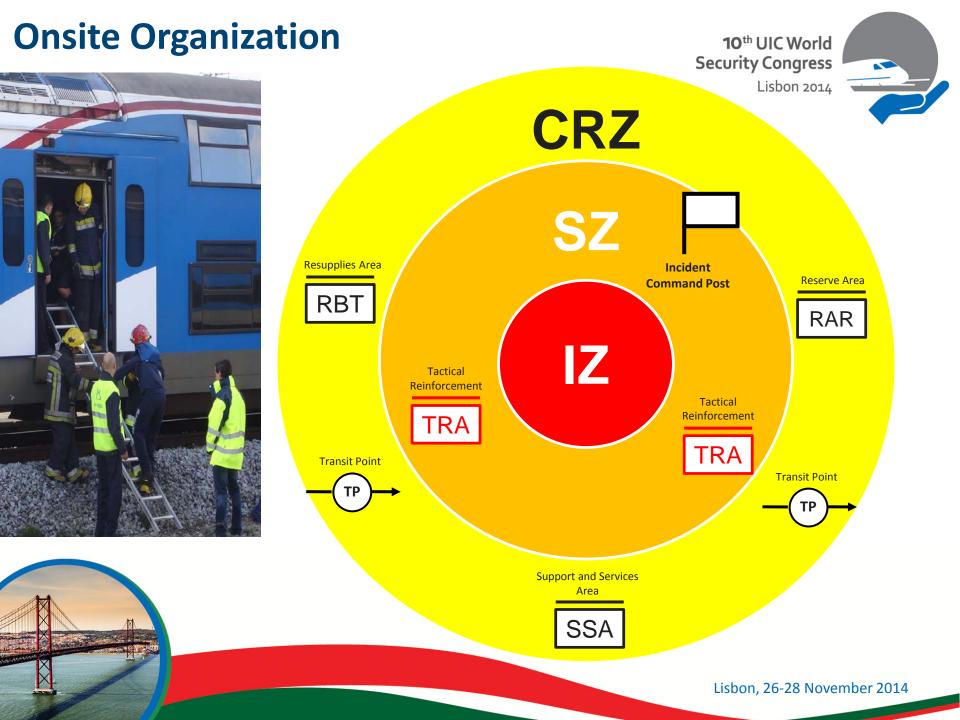

#### **IZ / Intervention Zones**

The IZ, are configured as circular areas, variable amplitude and adapted to the circumstances of the incident and terrain configuration, and may have :

- Incident Zone (IZ);
- Support Zone (SZ);
- Concentration and Reserve Zone (CRZ);
- Reinforcements and Reception Zone (RRZ).

#### **Onsite Organization**

#### It is the geographical area which includes:

Incident Zone (IZ);

Support Zone (SZ);

#### Concentration and Reserve Zone (CRZ).

#### **Onsite Organization**

10<sup>th</sup> UIC World Security Congress Lisbon 2014

An Incident Zone is organized in <u>sections corresponding to geographic or</u> <u>functional areas</u> according to the type of accident and strategic options considered;

The incident zone sectorization is the responsibility of the IC

Each sector has a responsibility that assume Sector Commander designation.