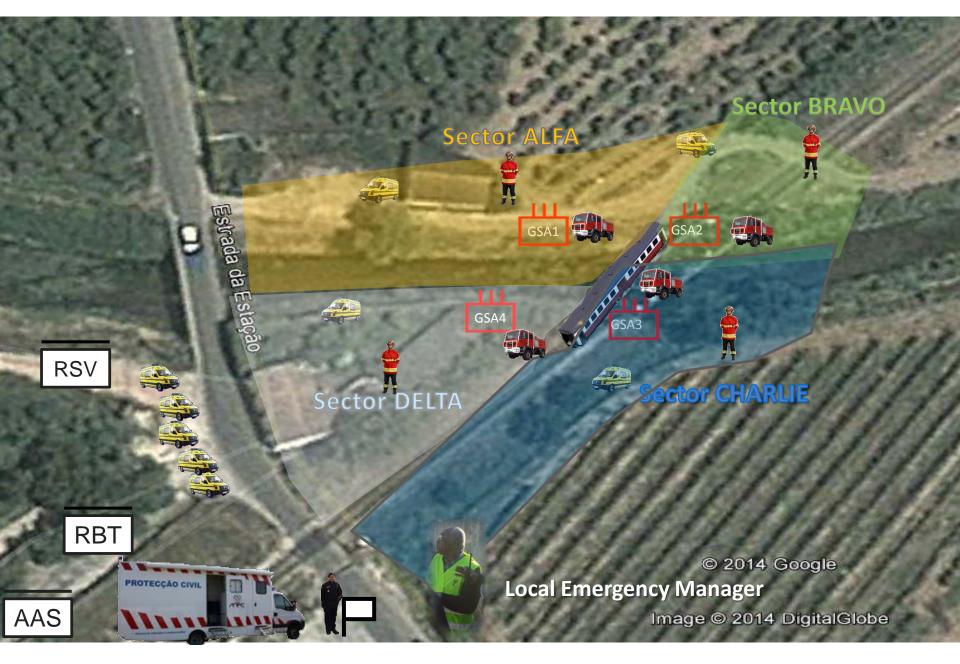

#### **Onsite Organization**

10<sup>th</sup> UIC World Security Congress Lisbon 2014

An Incident Zone is organized in <u>sections corresponding to geographic or</u> <u>functional areas</u> according to the type of accident and strategic options considered;

The incident zone sectorization is the responsibility of the IC

Each sector has a responsibility that assume Sector Commander designation.

#### **Onsite Organization - Sectorization**