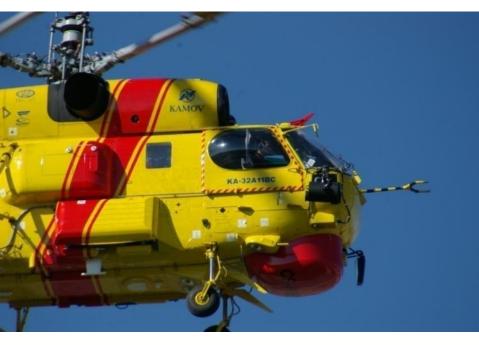

# Support System Operation Decision

Air MEDEVAC from H. Universitário Coimbra to Hospital Viseu using a Kamov heli and its Air MEDEVAC Team (INEM).