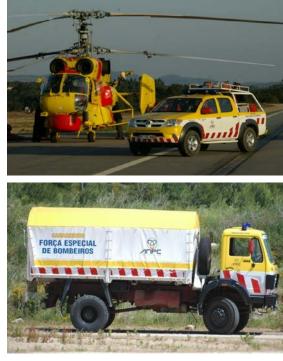

# Firefighters Special Force

Created in 2005, under direct dependency from the national authority for civil protection, with 266 full time operationals.

Capable of intervening in wildfires, floods, SAR and hazmat incidents, featuring rapid deployment and permanent availability.

## **Rescue and Relief Protection Group**

Created in 2005, under direct dependency from the national republican guard, with 600 full time operationals.

Capable of intervening in wildfires, floods, SAR and hazmat incidents, featuring rapid deployment and permanent availability.