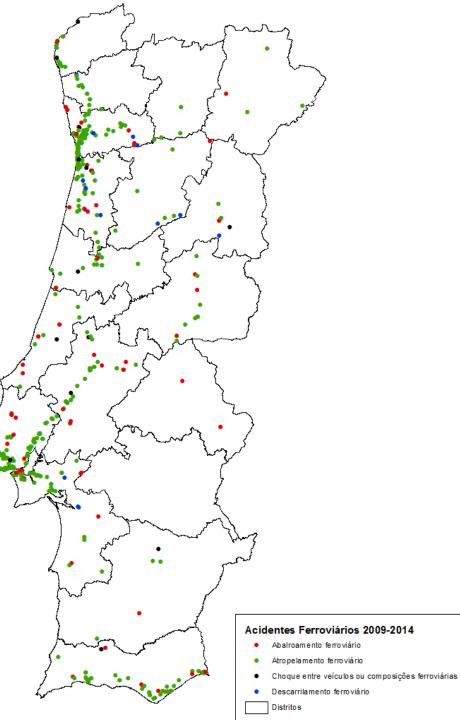

### Number and incidents type

| Type of incident (09/14)                       | N.º               | %            |
|------------------------------------------------|-------------------|--------------|
| Running over ( 🗕 )                             | 480               | 77,4         |
| Crash with vehicles ( $ullet$ )                | 98                | 15,8         |
| Crash between trains (•)                       | 24                | 3,9          |
| Derailment (•)                                 | 18                | 2,9          |
| Total                                          | 620               | 100          |
|                                                |                   |              |
| Type of incident (2014)                        | N.º               | %            |
| Type of incident (2014)<br>Running over ( • )  | <b>N.</b> ⁰<br>70 | %<br>81,4    |
|                                                |                   |              |
| Running over ( • )                             | 70                | 81,4         |
| Running over ( • )<br>Crash with vehicles (• ) | 70<br>12          | 81,4<br>14,0 |