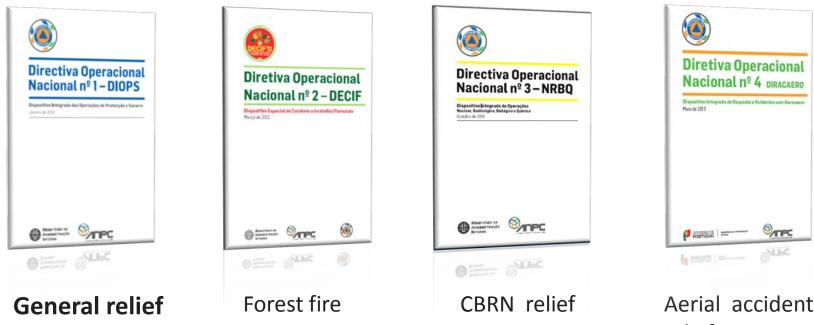

|                                            | DOCUMENTOS                                                   |                                                   |                                            |                                                                 |                                       |
|                                                               | DESPESAS COM PE                          | DESPESAS EXTRAC                            | (°                                                           |                                                   |                                            |                                                                 |                                       |

## **Operational Response Mechanisms**





operations







### Number and incidents type

| Type of incident (09/14)                       | N.º               | %            |
|------------------------------------------------|-------------------|--------------|
| Running over ( 🗕 )                             | 480               | 77,4         |
| Crash with vehicles ( $ullet$ )                | 98                | 15,8         |
| Crash between trains (•)                       | 24                | 3,9          |
| Derailment (•)                                 | 18                | 2,9          |
| Total                                          | 620               | 100          |
|                                                |                   |              |
| Type of incident (2014)                        | N.º