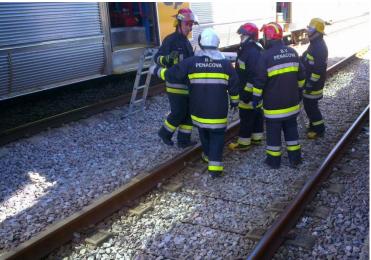

# Support System Operation Decision

Air MEDEVAC from H. Universitário Coimbra to Hospital Viseu using a Kamov heli and its Air MEDEVAC Team (INEM).