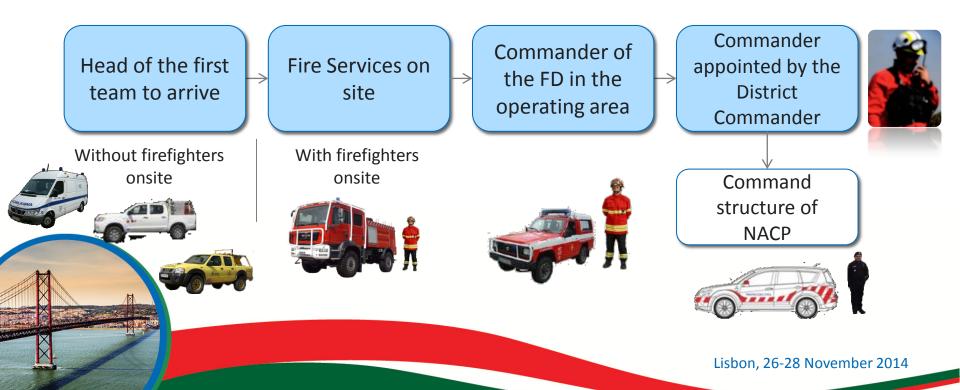

#### Incident Commander

10<sup>th</sup> UIC World Security Congress Lisbon 2014

The decision of the organization's development is the responsibility of Incident Commander

#### Incident Commander is responsible for the entire operation

The incident zone sectorization is the responsibility of the IC

Each sector has a responsibility that assume Sector Commander designation.