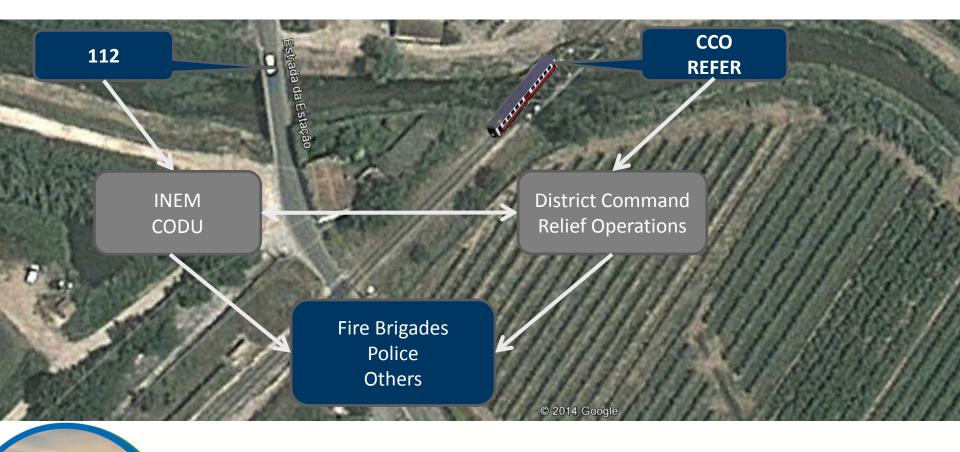

Commander

10<sup>th</sup> UIC World Security Congress Lisbon 2014

The decision of the organization's development is the responsibility of Incident Commander

#### Incident Commander is responsible for the entire operation









#### **IZ / Intervention Zones**

The IZ, are configured as circular areas, variable amplitude and adapted to the circumstances of the incident and terrain configuration, and may have :

- Incident Zone (IZ);
- Support Zone (SZ);
- Concentration and Reserve Zone (CRZ);
- Reinforcements and Reception Zone (RRZ).

#### **Onsite Organization**



#### **Onsite Incident**

#### It is the geographical area which includes:

Incident Zone (IZ);

Support Zone (SZ);

#### Concentration and Reserve Zone (CRZ).









#### **IDPCHERRING Onsite Organization – Alert**







#### **Onsite Organization**

10<sup>th</sup> UIC World Security Congress Lisbon 2014

An Incident Zone is organized in <u>sections corresponding to geographic or</u> <u>functional areas</u> according to the type of accident and strategic options considered;



The incident zone sectorization is the responsibility of the IC

Each sector has a responsibility that assume Sector Commander designation.



#### **Onsite Organization - Sectorization**







# The organization must precede the arrival of more resources ...





Sistema de Gestão de Operações



#### The success of the operation depends ...



# Keeping the public in the loop

|                                           | CREATED A A A B PROCESS IN THE STATE OF THE           |