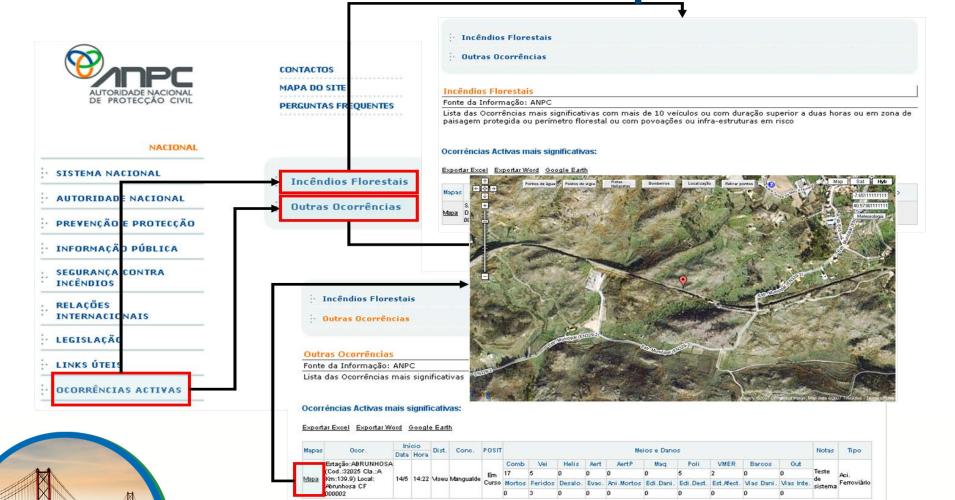

## Support System Operation Decision

| SGOS Sistema de G                                             | C 🔿 🛞 http:                              |                                            | Http://sado.proc                                             | iv.local/sado/SGOS/Documentos/Index/7663443 🔎 - 🖒 | × ® SADO - SGOS                            | ×                                                               |                                       |
|---------------------------------------------------------------|------------------------------------------|--------------------------------------------|--------------------------------------------------------------|---------------------------------------------------|--------------------------------------------|-----------------------------------------------------------------|---------------------------------------|
| OCORRÊNCIAS                                                   | SG SG                                    | S                                          |                                                              | stema de Gestão de Operações de Socorro           |                                            |                                                                 |                                       |
| MENSAGENS (4958 NOVAS)                                        |                                          |                                            | OCORRÊNC                                                     |                                                   |                                            | PEDIDO DE MISSÃO PARA H                                         | ELICÓPTERO DE SOCORRO                 |
| A ocorrência 2013090003104                                    | SGOS > Ocorrências >                     |                                            |                                                              |                                                   |                                            |                                                                 | E ASSISTÊNCIA DA ANPC                 |
| da entidade CDOS Guarda()   Dados d<br>19/02/2013 15:49 Da    |                                          | SGOS > Ocorrências :                       | SGOS > Ocorrências > Documer                                 | ntos                                              | ,,,,,,,,,,,,,,,,,,,,,,,,,,,,,,,,,,,,,,,    |                                                                 |                                       |
| A ocorrência 201300000083<br>da entidade CNOS foi pa() Nature | • 19/02/2013 17.45                       | MENSAGENS (4959<br>9 19/02/2013 17:43      | MENSAGENS (4959 NOVAS)<br>• 19/02/2013 17:43                 | Ocorrência nº 201300000083 🔉 👘                    | Entidade requisitante:                     | INEM CODU Centro                                                |                                       |
| • 19/02/2013 15:49 Des                                        | <sub>ci</sub> foi marcada com Import     | A ocorrência 2013080                       | A ocorrência 2013080005727                                   | 1 6                                               | Data: 19-Fev-13                            | Hora:                                                           | 15:30                                 |
| A ocorrência 201300000083<br>da entidade CNOS foi pa()        | 19/02/2013 16:07<br>A ocorrência 2013090 | foi marcada com Impor                      | foi marcada com Importâ()                                    | Documentos Associados                             | SAR                                        | MEDEVAC                                                         | X TPT                                 |
| nova vertodas Contac                                          | da entidade CDOS Guai                    | 19/02/2013 16:07<br>A ocorrência 2013090   | 19/02/2013 16:07<br>A ocorrência 2013090003104               |                                                   | Tipo de Missão: REVIS                      | Treino                                                          | Exercicio                             |
| ÚLTIMOS POSIT                                                 | 19/02/2013 15:49<br>A ocorrência 2013000 | da entidade CDOS Gua                       | da entidade CDOS Guarda()                                    | Tipos: [Todos]                                    | Outro:                                     |                                                                 |                                       |
| Localiza                                                      | da entidade CNOS foi p                   | 19/02/2013 15:49<br>A ocorrência 2013000   | 19/02/2013 15:49<br>A ocorrência 201300000083                | Data/Hora 🔺 Utilizador 🗘 Tipo                     |                                            | Missão ou efeito pretendido<br>(descrição sumária da ocorrência |                                       |
| 19-02-2013 15:49 De: CDOS<br>A Ocorrência foi partilhada com  | nova                                     | da entidade CNOS foi (                     | da entidade CNOS foi pa()                                    |                                                   | Transporte secundário do HUC p             |                                                                 |                                       |
| o CDOS Coimbra Endereg                                        | ÚLTIMOS POSIT                            | nova                                       | <u>nova</u> <u>ver todas</u>                                 | 19-02-2013 15:42 carlos.coelho Ordens Mis:        |                                            |                                                                 |                                       |
| 19-02-2013 15:49 De: CDOS<br>A Ocorrência foi partilhada com  |                                          | ÚLTIMOS POSIT                              | ÚLTIMOS POSIT                                                |                                                   | Ex. Busca e resgate de um homem cai        |                                                                 | parecida em                           |
| o CDOS Viseu Co                                               | 10.02.2012.15.40                         |                                            |                                                              | 19-02-2013 16:09 claudia.almeida Ordens Mis:      |                                            | Coordenadas / local                                             |                                       |
| Cádigo<br>CARACTERIZAÇÃO                                      | ہ cdos                                   | 19-02-2013 15:49<br>A Ocorrência foi parti | 19-02-2013 15:49 De: CDOS                                    |                                                   |                                            |                                                                 |                                       |
| Postos d                                                      | 19-02-2013 13:49                         | 0 CDO                                      | A Ocorrência foi partilhada com<br>o CDOS Coimbra            |                                                   | Comunicações<br>Banda Alta<br>Banda Mariti | ma Outra (especific                                             |                                       |
| PEDIDO/DESP. MEIOS [2] Outra                                  | 0 CD                                     | 19-02-2013 15:49<br>A Ocorrência foi parti | 19-02-2013 15:49 De: CDOS<br>A Ocorrência foi partilhada com |                                                   |                                            |                                                                 |                                       |
| FITA DO TEMPO [3] Coordena                                    |                                          | 0 CC                                       | o CDOS Viseu                                                 |                                                   | instruções de coord                        | enação // Instruções de segurar                                 | ça // Outras Instruções               |
| DADOS DE ALERTA [4] WGS84                                     | CARACTERIZAÇÃO                           |                                            |                                                              |                                                   |                                            |                                                                 |                                       |
| OCORR. ASSOCIADAS [5]                                         | PEDIDO/DESP. MEI                         | CARACTERIZAÇÃO                             | CARACTERIZAÇÃO [1]                                           |                                                   | Ex. Náufragos recuperados devem ser        | r transportados para o local X                                  |                                       |
| VÍTIMAS [6]   Meios D                                         | FITA DO TEMPO                            | PEDIDO/DESP. ME                            | PEDIDO/DESP. MEIOS [2]                                       |                                                   | Aguarda Disponibilidade do HELI            | Observações                                                     |                                       |
| DANOS [7] Entidade                                            | DADOS DE ALERTA                          | FITA DO TEMPO                              | FITA DO TEMPO                                                |                                                   | Aguarda Disponiolidade do HECI             | da missao antenor                                               |                                       |
| MEIOS AÉREOS CMA Santi<br>Comba Dã                            |                                          | DADOS DE ALERTA                            | FITA DO TEMPO [3]                                            |                                                   |                                            |                                                                 | O é atribuída a // Local de aterragem |
| DOCUMENTOS                                                    | OCORR. ASSOCIAL                          |                                            | DADOS DE ALERTA [4]                                          |                                                   | // Embarca a bordo equipa médica o         |                                                                 |                                       |
| DESPESAS EXTRAORD. Criação                                    | VÍTIMAS                                  | OCORR. ASSOCIA                             | OCORR. ASSOCIADAS [5]                                        |                                                   | Responsável do                             | Mome legivel                                                    | Função<br>Médico                      |
| DESPESAS COM PESSOAL                                          | DANOS                                    | VÍTIMAS                                    | VÍTIMAS [6]                                                  |                                                   | pedido                                     | Filipa Vieira                                                   | Medico                                |
| AUDITORIA                                                     | MEIOS AÉREOS                             | DANOS                                      | DANOS [7]                                                    |                                                   | Sim ORMIS n2                               | Registo CNOS                                                    | Indicar motivo                        |
|                                                               | DOCUMENTOS                               | MEIOS AÉREOS                               | MEIOS AÉREOS                                                 |                                                   |                                            |                                                                 |                                       |
|                                                               | DESPESAS EXTRAO                          | DOCUMENTOS                                 |                                                              |                                                   |                                            |                                                                 |                                       |
| M                                                             | DESPESAS COM PE                          |                                            | DOCUMENTOS                                                   |                                                   |                                            |                                                                 |                                       |
|                                                               | DESPESAS COM PE                          | DESPESAS EXTRAC                            | (°                                                           |                                                   |                                            |                                                                 |                                       |