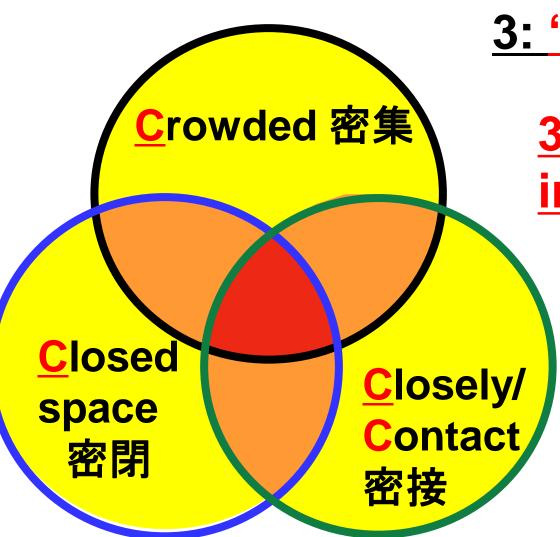

#### Prevention infection by avoiding 3c in Japan

3: "SAN", 密: "MITSU" in JPN

3C (3密: ) is high possible infection condition

Japanese Government has requested to avoid to go 3C place/situation to citizen