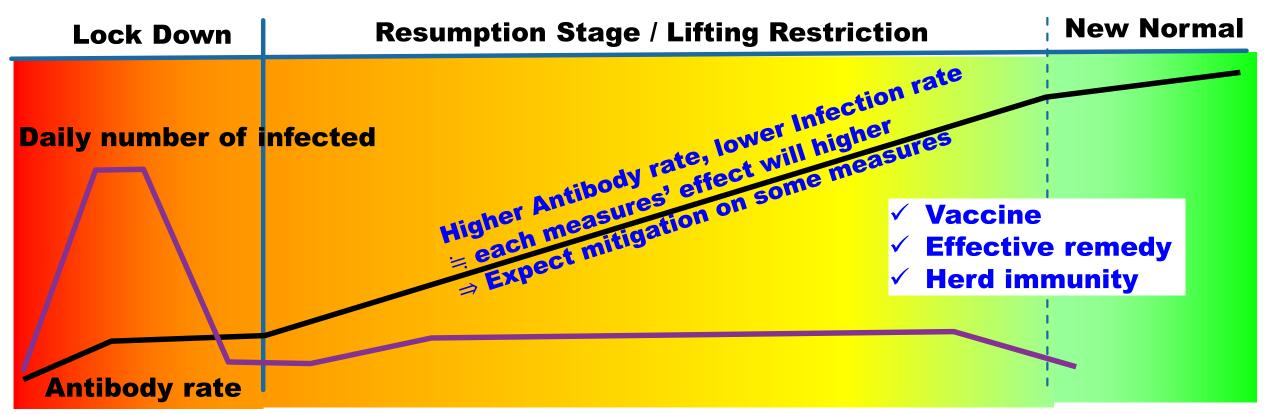

# The government need to implement:

- >Infection test;
- >Tracing infected/possible infected person in order to know cluster;
- > Isolation infected/possible infected person;
- Medical care capacity Management;
- >Antibody test;
- Disclosure on Antibody rate;
  - Higher rate, each measures' effect will higher
- > Financial support until the end of crisis

## There is no perfect measure now

In the beginning of resumption stage, We need to plan/implement combination of possible many measures as much. However,

#### Conclusion

- > There is no perfect measures now
- UIC guideline and database will give a lot of convenient information and benefit to you
- The combination of possible measures as much a lot will be best way in the beginning of resumption stage
- > We need to observe antibody rate for mitigating measures
- Railway must not lose customer in New Normal. We have to find best solution with cooperation for <u>bringing back a</u> <u>lot of customer</u>