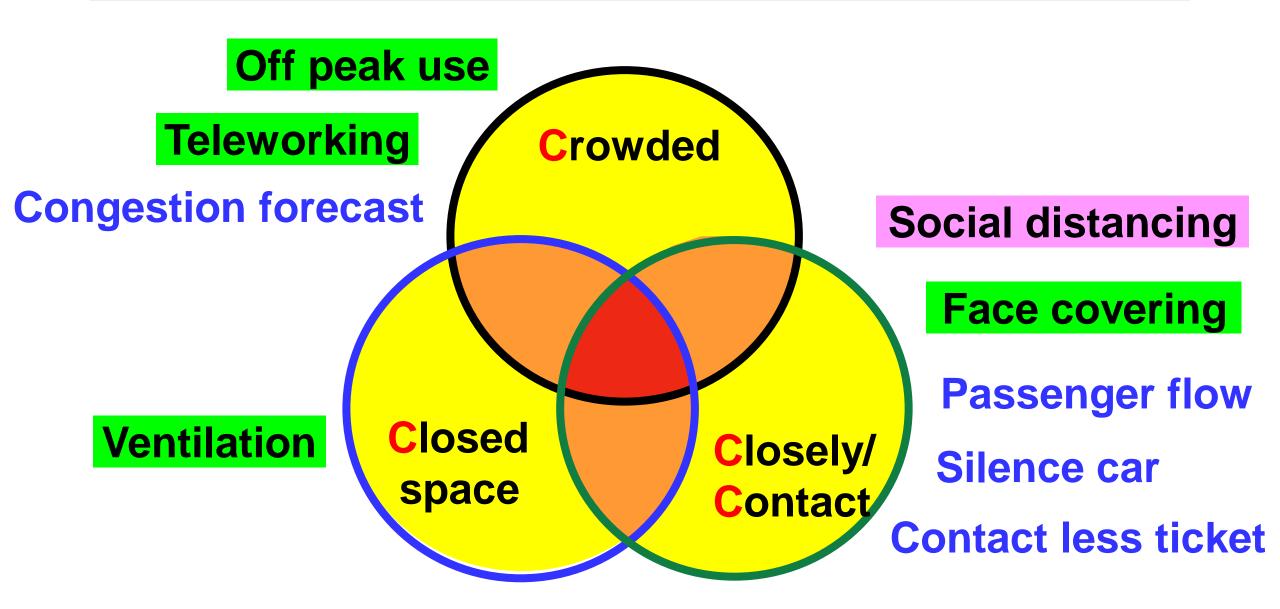

### You are able to:

- > list possible measures easily;
- > Avoid overlooking effect measures;
- > Justify your plan;
- > Excuse to refuse impossible request;
- > Get specific information on each measures;
  - Frontline staff can understand it easily

by the UIC guideline and the Taskforce database.

#### **Measures for Prevention infection in Train**