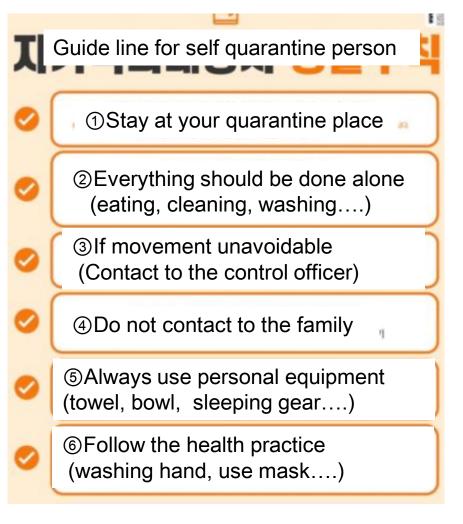

# Guide line for the quarantine person and family

Guide line roommate(family)with self quarantine person ①Avoid contacting ②Use mask to communicate ③sanitize intercommunity place 4 Wash hand as many as possible Separate all the stuff thoroughly Sanitize easy hand touch place as many as possible ⑦Keep close eye to suspected 

period(church...)