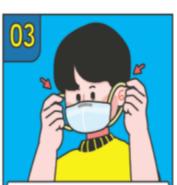

#### How to Wear Mask

Open wide Make a shape to your face

Attach to your nose and mouse

Tie with your ear band

Make sure not to make gap

isn't any gap