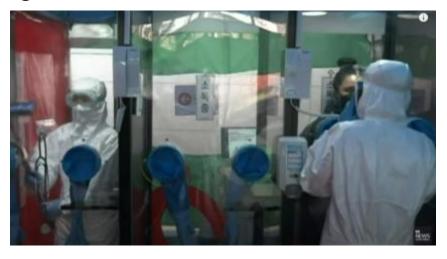

# Measures Against COVID19 In KOREA(KORAIL)

2020.05.07

UIC(KORAIL)
JEON YongJoo

## **Basic concept(Contact tracing)**





# **Basic concept(Route tracing)**

① Display infected persons route



②Infected persons movement are opened through time base, also text message sent to the citizen live near



③Avoid from infection and if suspicious go to the public health center for checkup



### Test view(Drive through and Test set) and result

#### 1 Test Booth



#### ② Drive through test



#### 3 Total number of test



#### **4** confirmed case result



## Through Quarantine

① Fill in the self condition check up



③ Check condition for COVID19 (survey examination)











② Install self quarantine App





COVID19 Test at the airport and wait for the result(6h)

if Positive : Go to hospital

if No: Move to the quarantine facility(14days)

Take a Covid19 Test when you are ready Stay 14 Days at the quarantine facility Grocery and supplies will served, lockdown without exception.

Official will contact you 2times a day. (check your health condition)

# Guide line for the quarantine person and family



Guide line roommate(family)with self quarantine person ①Avoid contacting ②Use mask to communicate ③sanitize intercommunity place 4 Wash hand