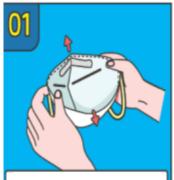

#### How to Wear Mask

Open wide Make a shape to your face

Attach to your nose and mouse

Tie with your ear band

Make sure not to make gap

isn't any gap