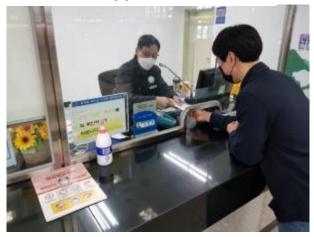

# **Sanitizing Examples(Station)**

① Hand sanitizer for passenger

② Handrail sanitizing

③ Gate sanitizing

④ Prevention of epidemic goods (for worker)

⑤ Shoes Sanitizing station

⑥ Closed type counter