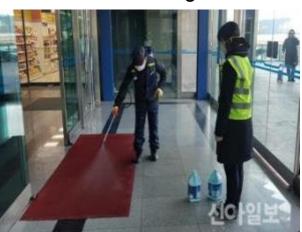

# **Sanitizing Examples(Station)**

① Hand sanitizer for passenger

② Handrail sanitizing

③ Gate sanitizing

④ Prevention of epidemic goods (for worker)

⑤ Shoes Sanitizing station

⑥ Closed type counter