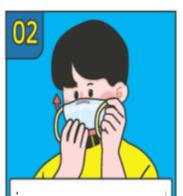

#### How to Wear Mask

Open wide Make a shape to your face

Attach to your nose and mouse

Tie with your ear band

Make sure not to make gap

isn't any gap