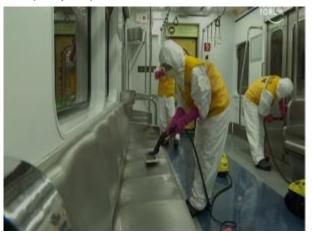

# **Sanitizing Examples(Train)**

① Steam sanitizing the train (depot)

② Train sanitizing(final station)

3 Anti biotic film attached in the train

Handrail on corridor Handrail on corridor

Cabin door button

Toilet door button