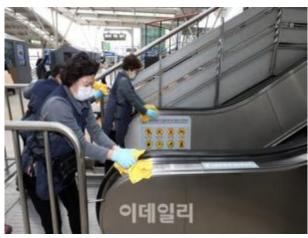

# **Sanitizing Examples(Station)**

① Hand sanitizer for passenger

② Handrail sanitizing

③ Gate sanitizing

④ Prevention of epidemic goods (for worker)

⑤ Shoes Sanitizing station

⑥ Closed type counter