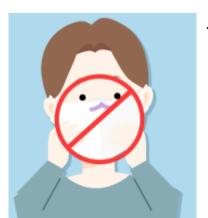

# **Caution Wearing Mask**

- Do not touch the front side with your hand

- Be careful using supporting(loosing tightness)
  - Recommend not to reuse.