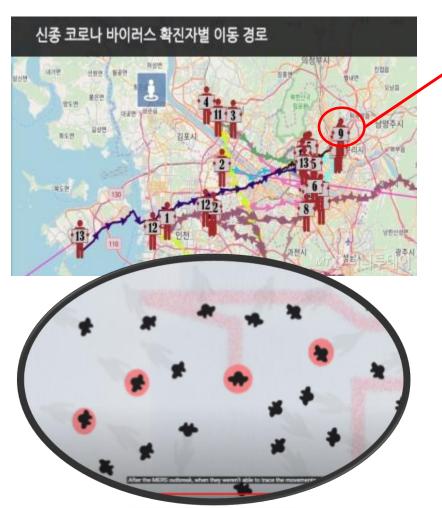

# **Basic concept(Route tracing)**

① Display infected persons route

②Infected persons movement are opened through time base, also text message sent to the citizen live near

③Avoid from infection and if suspicious go to the public health center for checkup