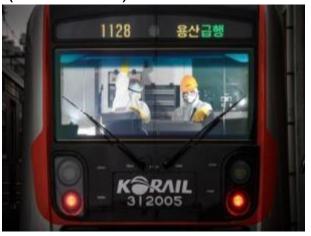

# **Sanitizing Examples(Train)**

① Steam sanitizing the train (depot)

② Train sanitizing(final station)

3 Anti biotic film attached in the train

Handrail on corridor Handrail on corridor

Cabin door button

Toilet door button