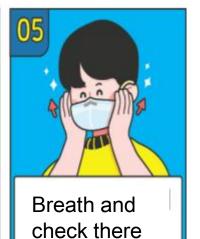

#### How to Wear Mask

Open wide Make a shape to your face

Attach to your nose and mouse

Tie with your ear band

Make sure not to make gap

isn't any gap