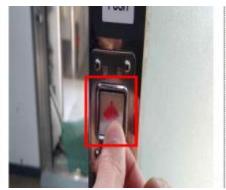

# **Sanitizing Examples(Train)**

① Steam sanitizing the train (depot)

② Train sanitizing(final station)

3 Anti biotic film attached in the train

Handrail on corridor Handrail on corridor

Cabin door button

Toilet door button