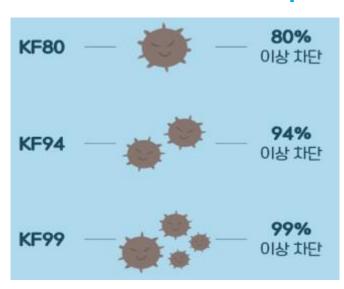

#### Level of Mask and Proper Mask

- Example of Mask protection level type which produced in KOR Gov(Density)
- Definition for droplet size
   0.4mircometer(different from each country)