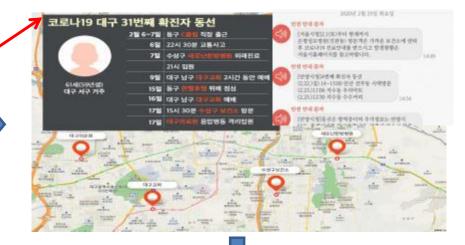

# **Basic concept(Route tracing)**

① Display infected persons route

②Infected persons movement are opened through time base, also text message sent to the citizen live near

③Avoid from infection and if suspicious go to the public health center for checkup