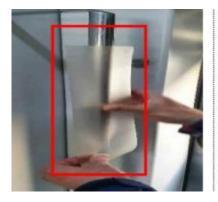

# **Sanitizing Examples(Train)**

① Steam sanitizing the train (depot)

② Train sanitizing(final station)

3 Anti biotic film attached in the train

Handrail on corridor Handrail on corridor

Cabin door button

Toilet door button