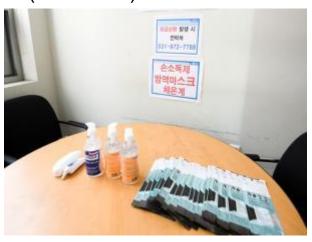

# **Sanitizing Examples(Station)**

① Hand sanitizer for passenger

② Handrail sanitizing

③ Gate sanitizing

④ Prevention of epidemic goods (for worker)

⑤ Shoes Sanitizing station

⑥ Closed type counter