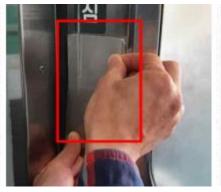

# **Sanitizing Examples(Train)**

① Steam sanitizing the train (depot)

② Train sanitizing(final station)

3 Anti biotic film attached in the train

Handrail on corridor Handrail on corridor

Cabin door button

Toilet door button