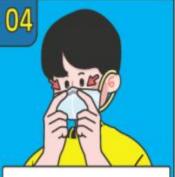

#### How to Wear Mask

Open wide Make a shape to your face

Attach to your nose and mouse

Tie with your ear band

Make sure not to make gap

isn't any gap