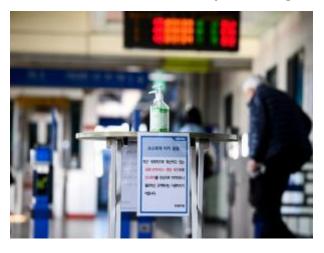

# **Sanitizing Examples(Station)**

① Hand sanitizer for passenger

② Handrail sanitizing

③ Gate sanitizing

④ Prevention of epidemic goods (for worker)

⑤ Shoes Sanitizing station

⑥ Closed type counter