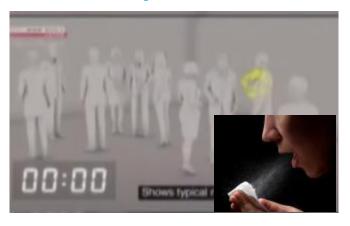

### **About Droplet infection**

- Micro Droplet last more than 20min and floating