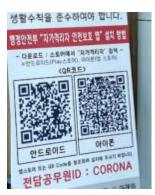

## Through Quarantine

① Fill in the self condition check up

③ Check condition for COVID19 (survey examination)

② Install self quarantine App

COVID19 Test at the airport and wait for the result(6h)

if Positive : Go to hospital

if No: Move to the quarantine facility(14days)

Take a Covid19 Test when you are ready Stay 14 Days at the quarantine facility Grocery and supplies will served, lockdown without exception.

Official will contact you 2times a day. (check your health condition)