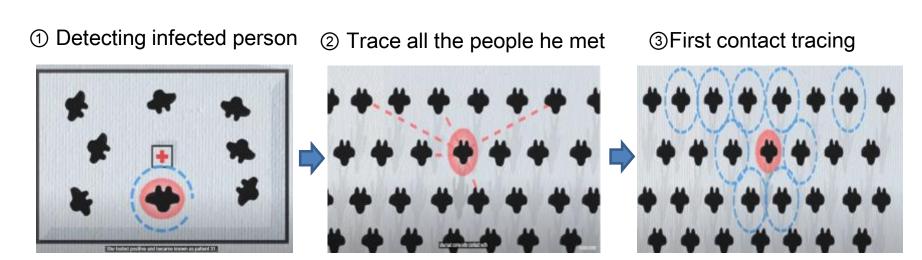

# Measures Against COVID19 In KOREA(KORAIL)

2020.05.07

UIC(KORAIL)
JEON YongJoo

## **Basic concept(Contact tracing)**





# **Basic concept(Route tracing)**

① Display infected persons route



②Infected persons movement are opened through time base, also text message sent to the citizen live near



③Avoid from infection and if suspicious go to the public health center for checkup



### Test view(Drive through and Test set) and result

#### 1 Test Booth



#### ② Drive through test



#### 3 Total number of test



#### **4** confirmed case result



## Through Quarantine

① Fill in the self condition check up



③ Check condition for COVID19 (survey examination)











② Install self quarantine App





COVID19 Test at the airport and wait for the result(6h)

if Positive : Go to hospital

if No: Move to the quarantine facility(14days)

Take a Covid19 Test when you are ready Stay 14 Days at the quar