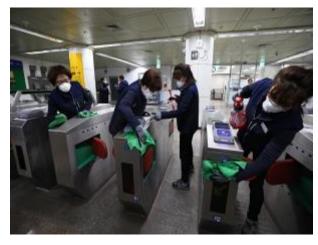

# **Sanitizing Examples(Station)**

① Hand sanitizer for passenger

② Handrail sanitizing

③ Gate sanitizing

④ Prevention of epidemic goods (for worker)

⑤ Shoes Sanitizing station

⑥ Closed type counter