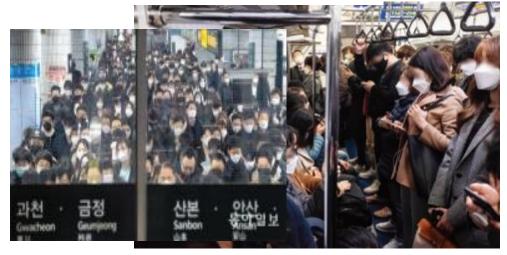

## **Resumption Stage measures**

① Safety distance inside train(HS)

③ Safety distance(cafeteria)

② Safety distance Commuter(mask)