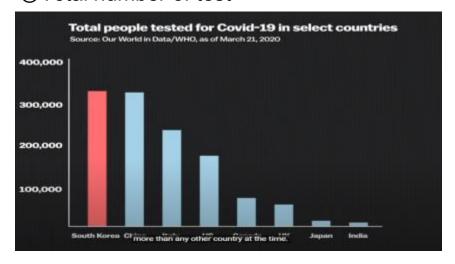

# Measures Against COVID19 In KOREA(KORAIL)

2020.05.07

UIC(KORAIL)
JEON YongJoo

## **Basic concept(Contact tracing)**





# **Basic concept(Route tracing)**

① Display infected persons route



②Infected persons movement are opened through time base, also text message sent to the citizen live near



③Avoid from infection and if suspicious go to the public health center for checkup



### Test view(Drive through and Test set) and result

#### 1 Test Booth



#### ② Drive through test



#### 3 Total number of test



#### **4** confirmed case result



## Through Quarantine

① Fill in the self condition check up



③ Check condition for COVID19 (survey examination)











② Install self quarantine App





COVID19 Test at the airport and wait for the result(6h)

if Positive : Go to hospital

if No: Move to the quarantine facility(14days)

Take a Covid19 Test when you are ready Stay 14 Days at the quarantine facility Grocery and supplies will served, lockdown without exception.

Official will contact you 2times a day. (check your health condition)

# Guide line for the quarantine person and family



Guide line roommate(family)with self quarantine person ①Avoid contacting ②Use mask to communicate ③sanitize intercommunity place 4 Wash hand as many as possible Separate all the stuff thoroughly Sanit