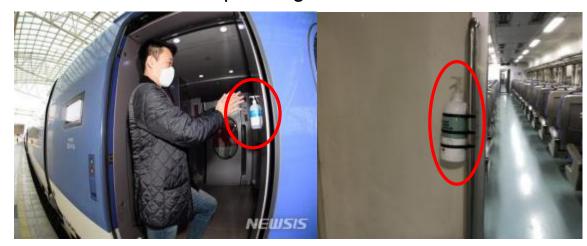

ch to your nose and mouse



Tie with your ear band



Make sure not to make gap



isn't any gap

# **Caution Wearing Mask**



- Do not touch the front side with your hand



- Be careful using supporting(loosing tightness)
  - Recommend not to reuse.



# **Sanitizing Examples(Station)**

① Hand sanitizer for passenger



② Handrail sanitizing



③ Gate sanitizing



④ Prevention of epidemic goods (for worker)



⑤ Shoes Sanitizing station



⑥ Closed type counter



# **Sanitizing Examples(Train)**

① Steam sanitizing the train (depot)



② Train sanitizing(final station)



3 Anti biotic film attached in the train



Handrail on corridor Handrail on corridor





Cabin door button



Toilet door button

## **Sanitizing Examples(Train)**



⑤ Hand sanitizer for passenger in the train



#### Special effort for entrant from abroad



Special train couch for entrant



Special bus connection for entrant



Special ticket counter for entrant

## **Resumption Stage measures**

① Safety distance inside train(HS)



③ Safety distance(cafeteria)



② Safety distance Commuter(mask)