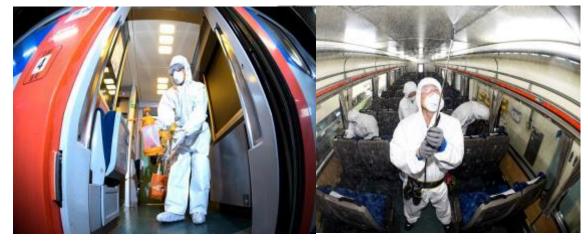

# **Sanitizing Examples(Train)**

① Steam sanitizing the train (depot)

② Train sanitizing(final station)

3 Anti biotic film attached in the train

Handrail on corridor Handrail on corridor

Cabin door button

Toilet door button