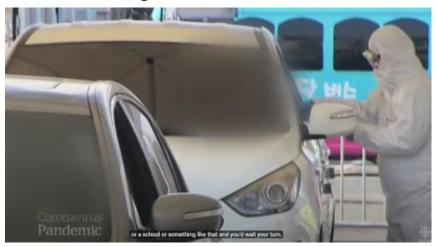

# Measures Against COVID19 In KOREA(KORAIL)

2020.05.07

UIC(KORAIL)
JEON YongJoo

## **Basic concept(Contact tracing)**





# **Basic concept(Route tracing)**

① Display infected persons route



②Infected persons movement are opened through time base, also text message sent to the citizen live near



③Avoid from infection and if suspicious go to the public health center for checkup



### Test view(Drive through and Test set) and result

#### 1 Test Booth



#### ② Drive through test



#### 3 Total number of test



#### **4** confirmed case result



## Through Quarantine

① Fill in the self condition check up



③ Check condition for COVID19 (survey examination)











② Install self quarantine App





COVID19 Test at the airport and wait for the result(6h)

if Positive : Go to hospital

if No: Move to the quarantine facility(14days)

Take a Covid19 Test when you are ready Stay 14 Days at the quarantine facility Grocery and supplies will served, lockdown without exception.

Official will contact you 2times a day. (check your health condition)

# Guide line for the quarantine person and family



Guide line roommate(family)with self quarantine person ①Avoid contacting ②Use mask to communicate ③sanitize intercommunity place 4 Wash hand as many as possible Separate