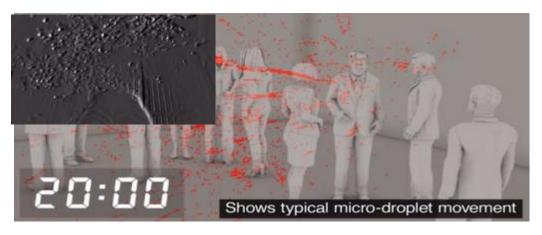

### **About Droplet infection**

- Micro Droplet last more than 20min and floating