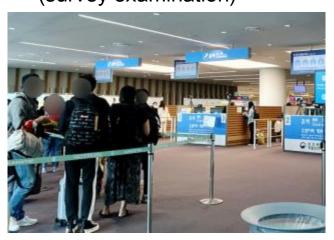

## Through Quarantine

① Fill in the self condition check up

③ Check condition for COVID19 (survey examination)

② Install self quarantine App

COVID19 Test at the airport and wait for the result(6h)

if Positive : Go to hospital

if No: Move to the quarantine facility(14days)

Take a Covid19 Test when you are ready Stay 14 Days at the quarantine facility Grocery and supplies will served, lockdown without exception.

Official will contact you 2times a day. (check your health condition)