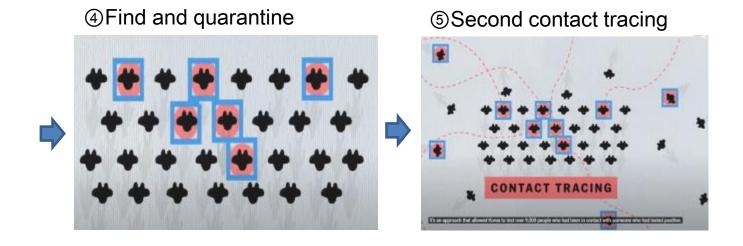

# Measures Against COVID19 In KOREA(KORAIL)

2020.05.07

UIC(KORAIL)
JEON YongJoo

## **Basic concept(Contact tracing)**





# **Basic concept(Route tracing)**

① Display infected persons route



②Infected persons movement are opened through time base, also text message sent to the citizen live near



③Avoid from infection and if suspicious go to the public health center for checkup



### Test view(Drive through and Test set) and result

#### 1 Test Booth



#### ② Drive through test



#### 3 Total number of test



#### **4** confirmed case result



## Through Quarantine

① Fill in the self condition check up



③ Check condition for COVID19 (survey examination)











② Install self quarantine App





COVID19 Test at the airport and wait for the result(6h)

if Positive : Go to hospital

if No: Move to the quarantine facility(14days)

Take a Covid19 Test when you are ready Stay 14 Days at the quaran