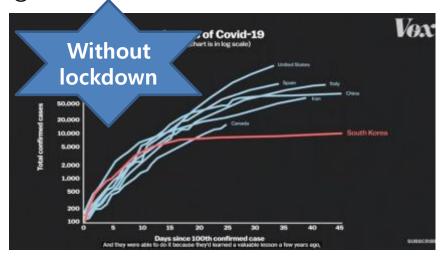

# **Basic concept(Route tracing)**

① Display infected persons route

②Infected persons movement are opened through time base, also text message sent to the citizen live near

③Avoid from infection and if suspicious go to the public health center for checkup