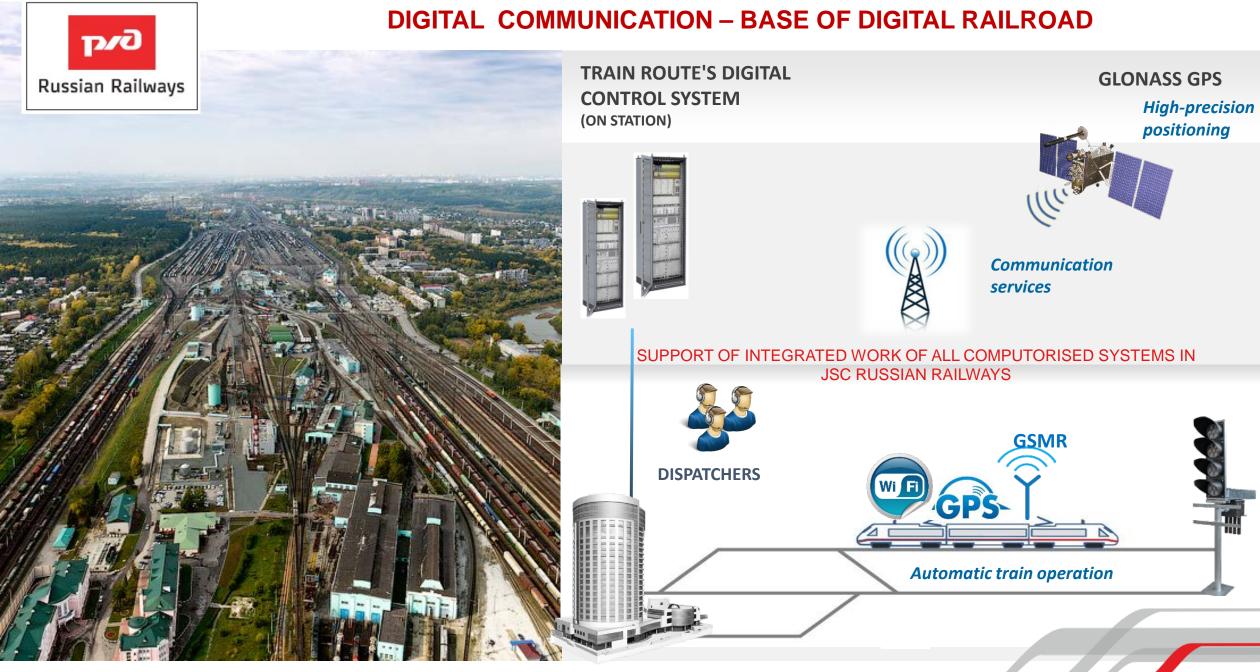

# **DIGITAL RAILROAD**

#### **DIGITAL INFRASTRUCTURE**

- Infrastructure condition control •
- Scheduling on-condition repair
- No traffic lights driving
- High-precision positioning

- Centralized control and maintains
- Interaction of infrastructure objects