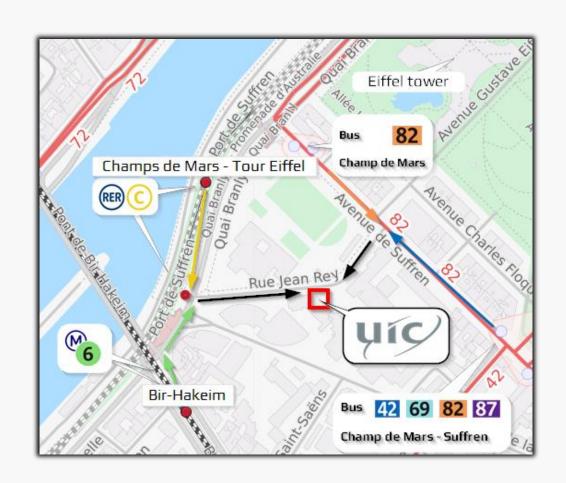

#### UIC - 16 Rue Jean Rey 75015 - Paris

#### **Getting there**

Monday, the 12th of November 2018