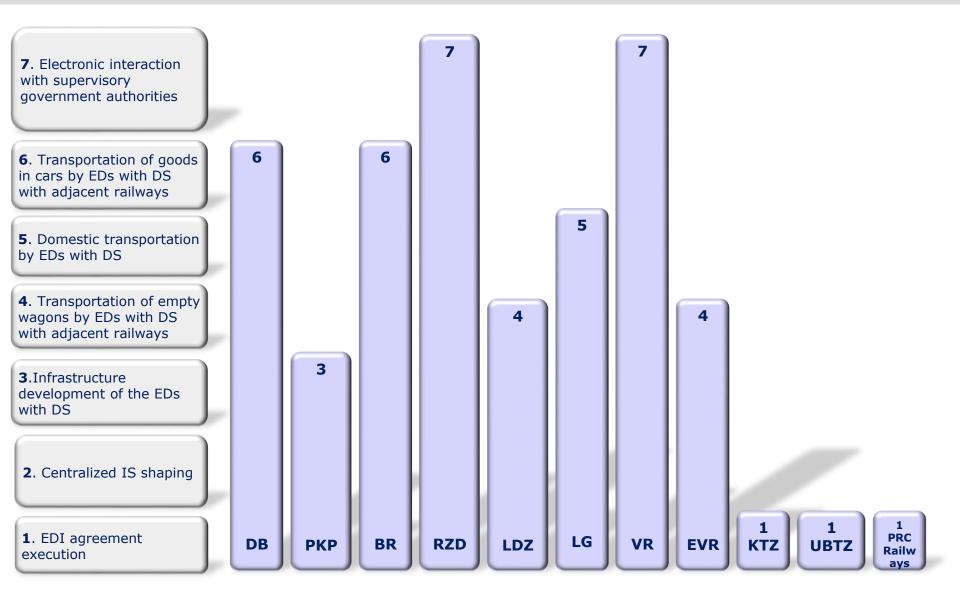

| December<br>2016               |
| Replication countrywide                                                                                                                                                                           | quarters 3<br>and 4 of<br>2017 |
| Launch of a pilot project which has the status of the Russian Federation government's instruction concerning cargo import and transit by ED's with DS                                             | quarter 1 of 2017              |



Project for the transportation of cars by electronic documents on the route Russia (Kaliningrad) – Lithuania – Belarus – Russia



## Level of development of EDs with DS with adjacent railway administrations





# Organizational structure of RZD's Project Office for Freight Transportation Digitization





# Thank you for your attention!