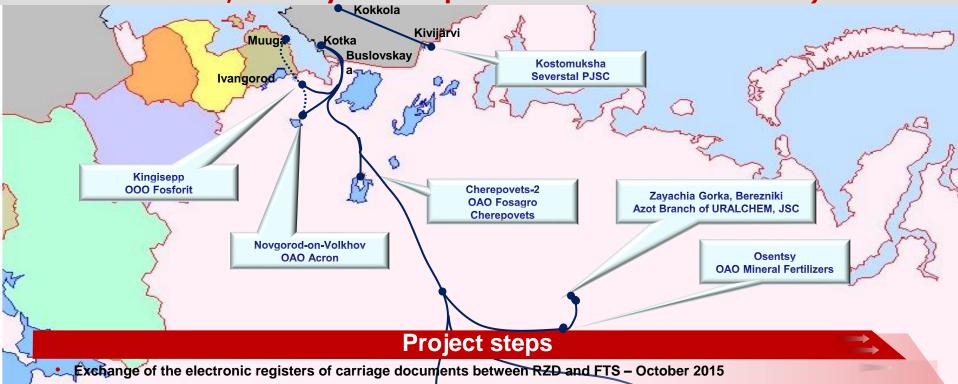

# Scale of transportation limited to electronic documents with digital signature

- Exchange of the electronic notes of customs authorities between RZD and FCS December 2015
- Exchange of electronic waybills containing the electronic notes of customs authorities between RZD and FTS quarter 4 of 2016
- Report to the Government of the Russian Federation, resolution on legislative framework amendment, replication throughout the application perimeter – quarter 4 of 2016