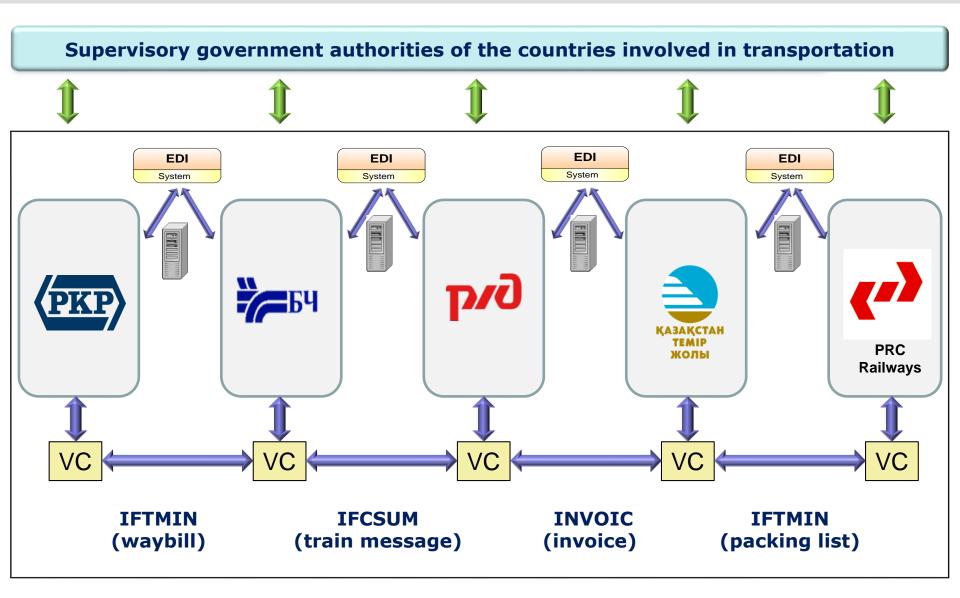

Development of Electronic Document Management Within JSC "Russian Railways" in the Organization of Transboundary Transportation

#### Yuri Surodin

Manager of RZD's Projects for Electronic International Freight Transportation

Deputy Chief Engineer, Center of the Corporate Transportation Service, JSC "Russian Railways"



# Scale of transportation limited to electronic documents with digital signature





# Projects implementation of electronic document management in freight transportation



# **Target Transportation Model**



4

November 30, 2016

## Target Model of Electronic Document Management for the e-Train Pilot Project





#### Perimeter of paperless technology in the organization of export freight transportation in cooperation with FEB (Federal Customs Service, Federal Tax Service, Ministry of Transport of the Russian Federation)



- Exchange of the electronic notes of customs authorities between RZD and FCS December 2015
- Exchange of electronic waybills containing the electronic notes of customs authorities between RZD and FTS quarter 4 of 2016
- Report to the Government of the Russian Federation, resolution on legislative framework amendment, replication throughout the application perimeter – quarter 4 of 2016



### Plan of RZD electronic interaction with the FCS of Russia and the FTS of Russia in 2015–2016

The principal goal of RZD's interaction with the FCS of Russia and the FTS of Russia is the