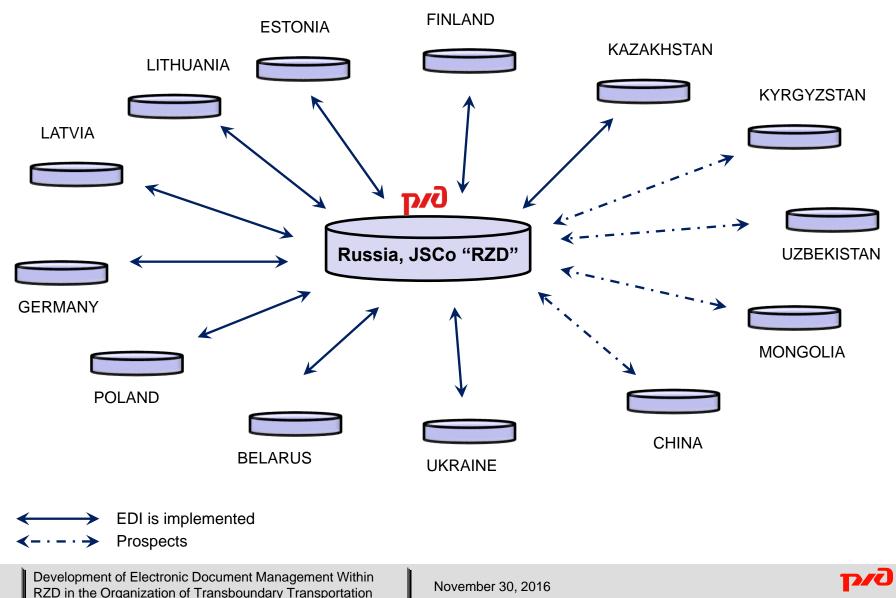

Development of Electronic Document Management Within JSC "Russian Railways" in the Organization of Transboundary Transportation

#### Yuri Surodin

Manager of RZD's Projects for Electronic International Freight Transportation

Deputy Chief Engineer, Center of the Corporate Transportation Service, JSC "Russian Railways"



# Scale of transportation limited to electronic documents with digital signature





# Projects implementation of electronic document management in freight transportation



# **Target Transportation Model**



4

November 30, 2016

## Target Model of Electronic Document Management for the e-Train Pilot Project





#### Perimeter of paperless technology in the organization of export freight transportation in cooperation with FEB (Federal Customs Service, Federal Tax Service, Ministry of Transport of the Russian Federation)



- Exchange of the electronic notes of customs authorities between RZD and FCS December 2015
- Exchange of electronic waybills containing the electronic notes of customs authorities between RZD and FTS quarter 4 of 2016
- Report to the Government of the Russian Federation, resolution on legislative framework amendment, replication throughout the application perimeter – quarter 4 of 2016



### Plan of RZD electronic interaction with the