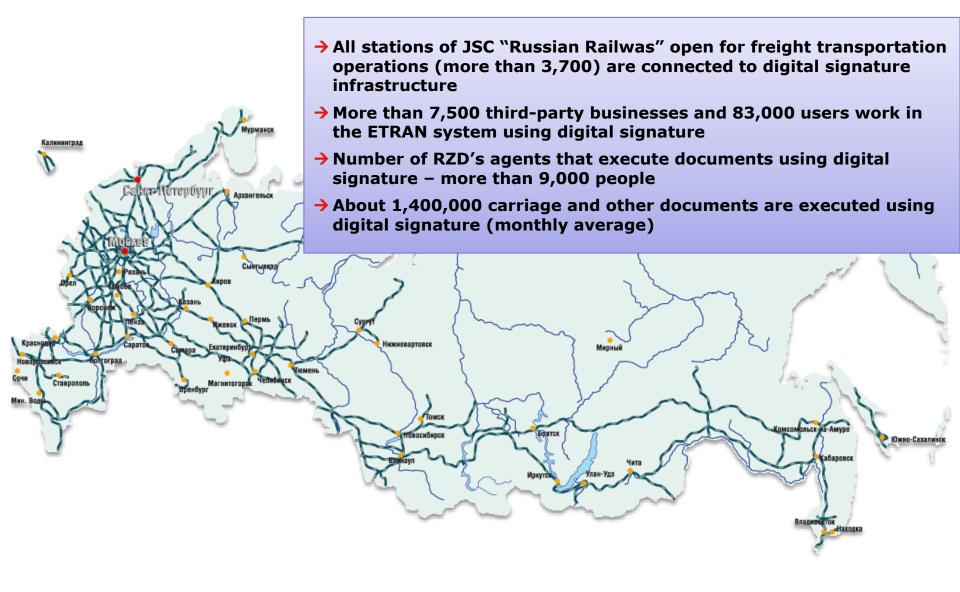

# Scale of transportation limited to electronic documents with digital signature