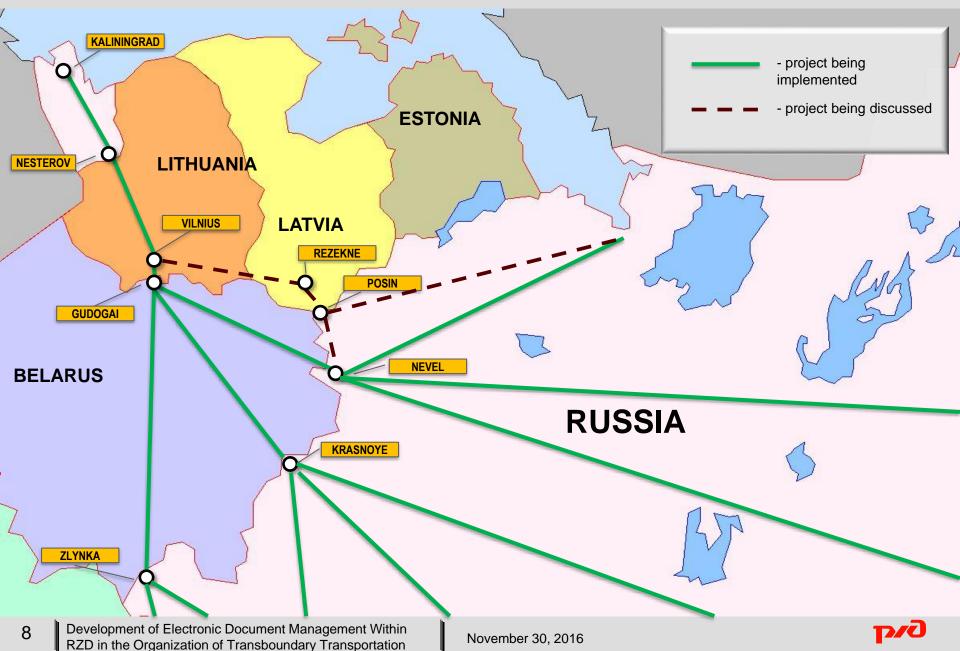

Project for the transportation of cars by electronic documents on the route Russia (Kaliningrad) – Lithuania – Belarus – Russia