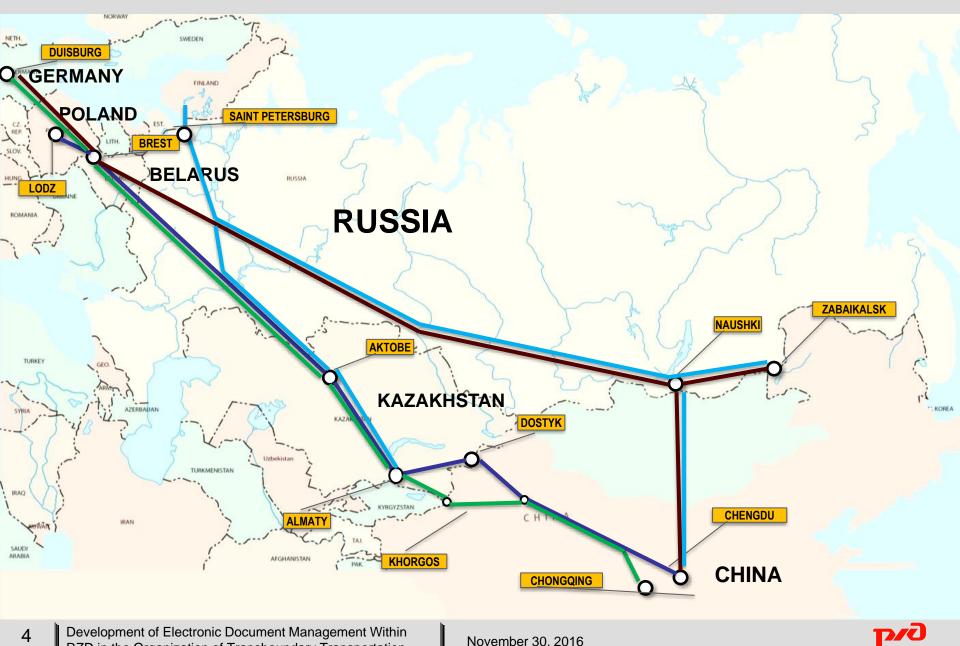

Project for the transportation of cars by electronic documents on the route Russia (Kaliningrad) – Lithuania – Belarus – Russia