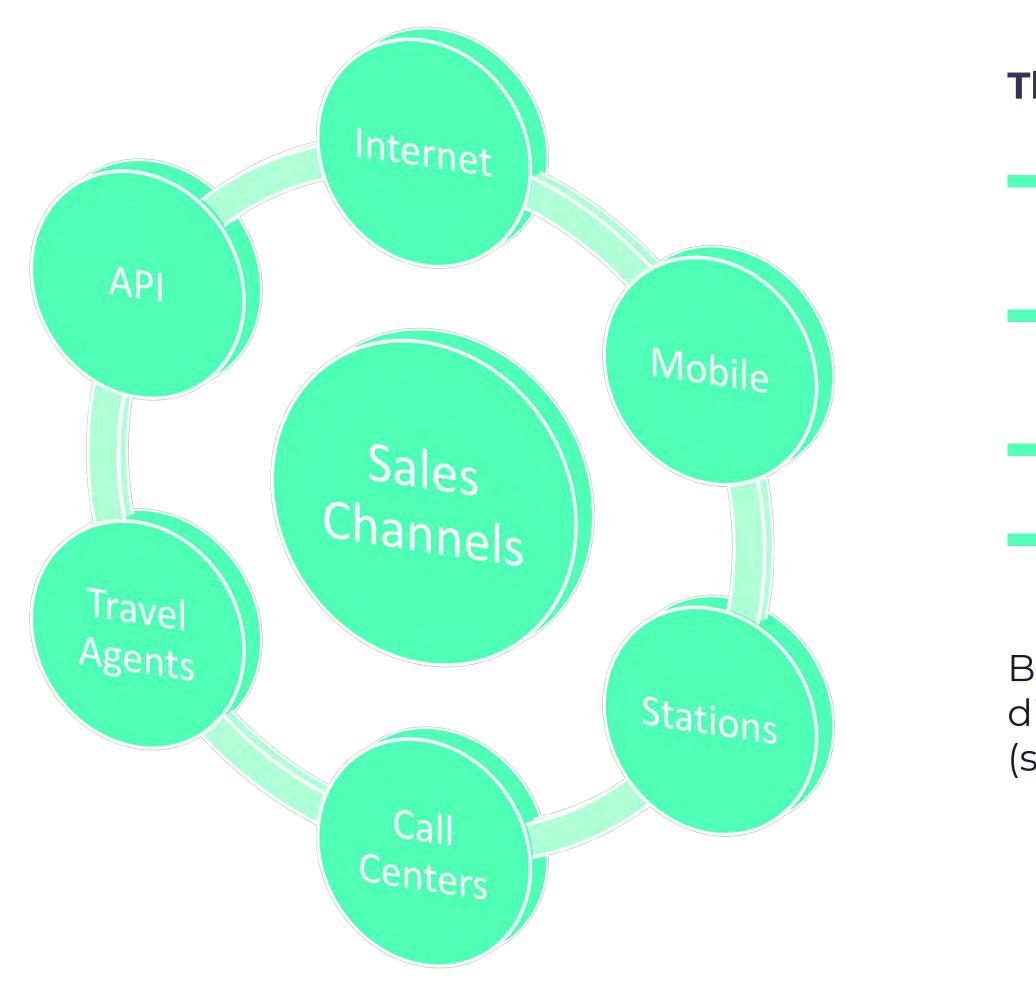

## sales channels

### The User Interfaces are adapted to the main sales channels

- Internet & Mobile: online responsive portal and mobile app for non-expert users
- Stations & Contact Centers: web or client based interfaces for expert users
- Travel Agents: web based interface for trained expert users
- API (OSDM compliant) accessible for easy integration with external booking systems