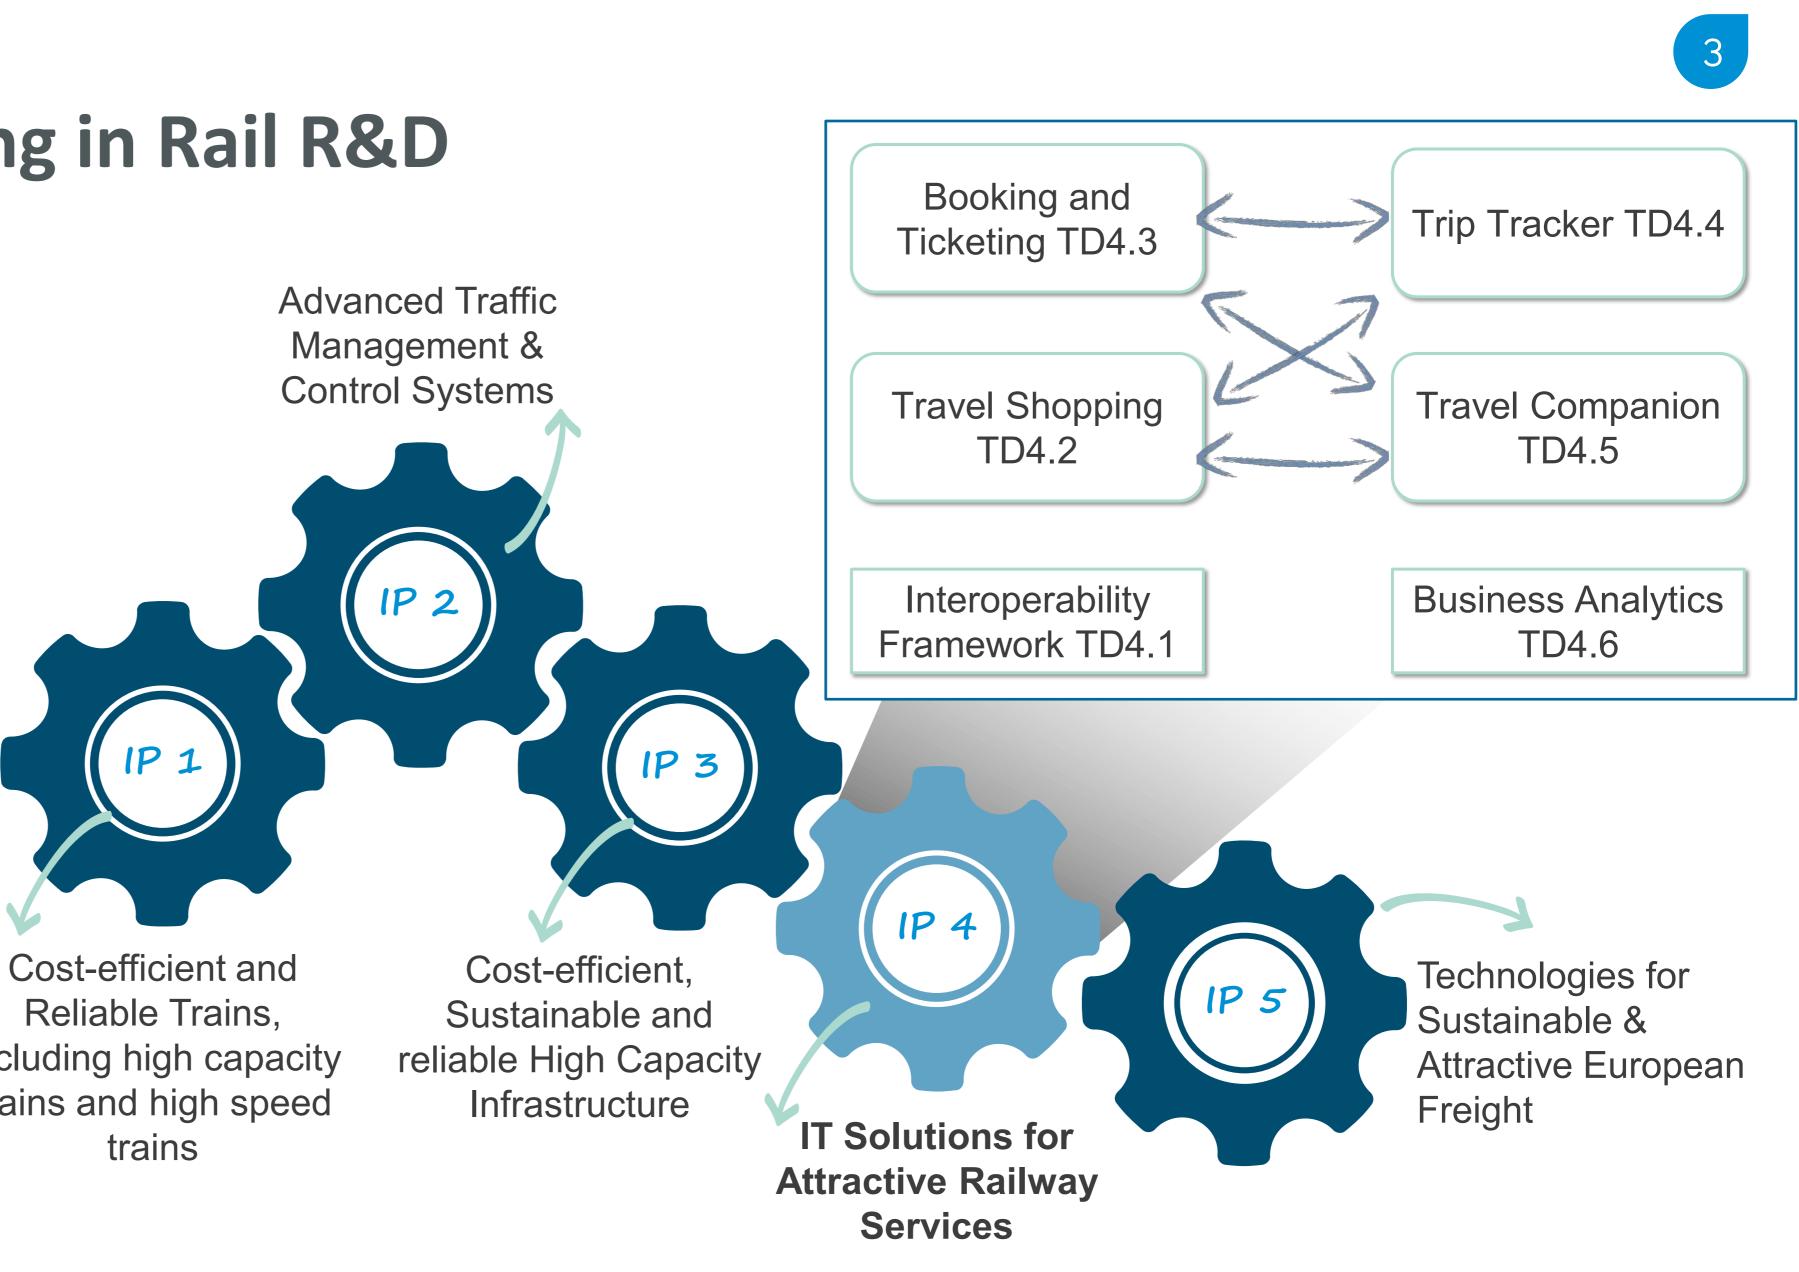

## The EU is investing in Rail R&D

Shift2Rail is the first European rail initiative to seek focused research and innovation (R&I) and market-driven solutions by accelerating the integration of new and advanced technologies into innovative rail product solutions. Since 2016, it has funded several projects in 5 areas.

In 2022 it has been replaced by a new program, called Europe's Rail, aimed at exploiting the huge potential for digitalisation and automation to reduce rail's costs, increase its capacity and enhance its flexibility and reliability.

including high capacity trains and high speed