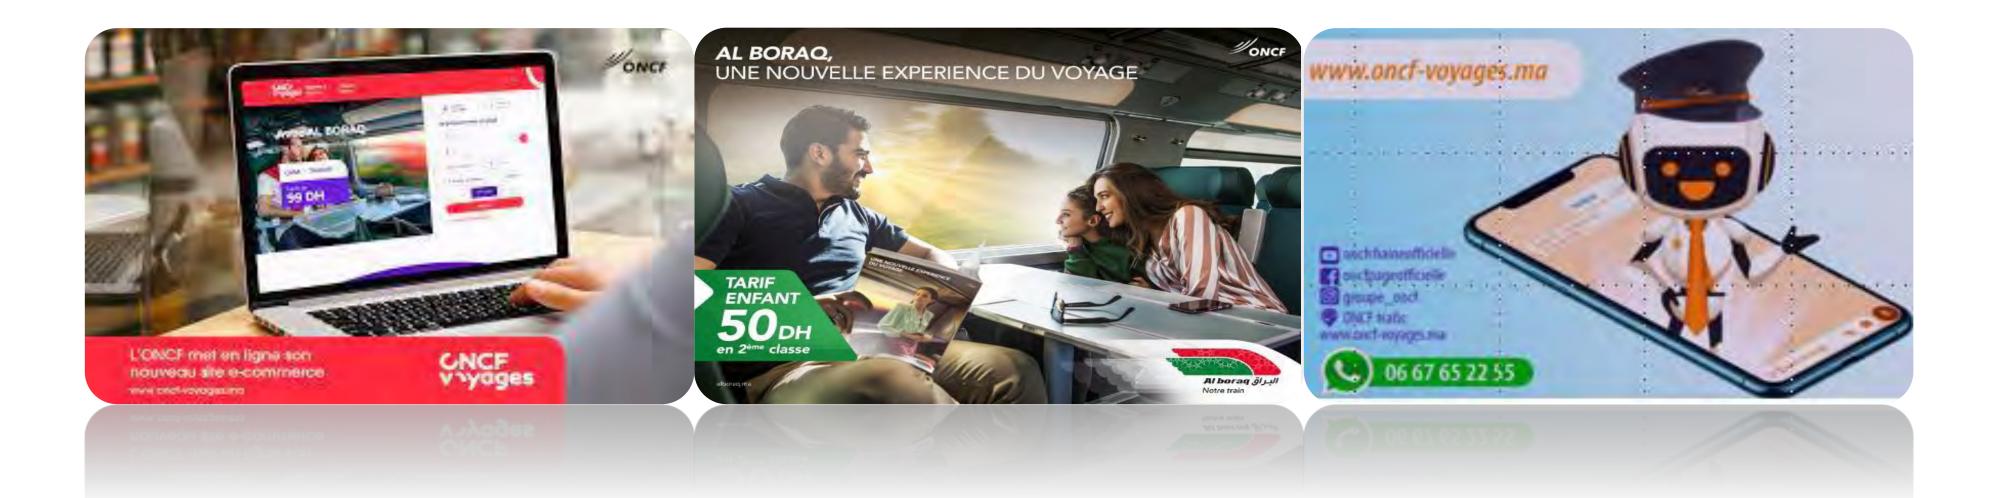

# WEBINAIRE UIC - AFRIQUE « JEUDIS DU RAIL AFRICAIN » sur : « L'innovation aux services des voyageurs » SERVICES ET CANAUX DIGITAUX AU PROFIT

### **2 - ACHAT EN LIGNE**

Achat de billet de train sur le site e-commerce

### Achat de billets en ligne

- Achat de billet en ligne avec billet dématérialisée/e-billet
- Gestion des réservation (après-vente)

### Achat et paiement de billets digitalisés

| 🔗 J'achète mon billet | ©                 | Ø                                                | C)         |
|-----------------------|-------------------|--------------------------------------------------|------------|
| Ma gare de départ     | Ma date de départ | Voyageurs                                        |            |
| Ma gare de dép        | 27/10/2021        | R 1 Adulte(s)                                    |            |
| Ma gare de d'arrivée  | Ma date de retour | Mon confort                                      | Q          |
| Ma gare d'arrivée     | Mon retour        | (1 <sup>ère</sup> classe 2 <sup>ème</sup> classe | Lit single |

### Le Site oncf2255.ma

### L'Appli mobile « ONCF TRAFIC »