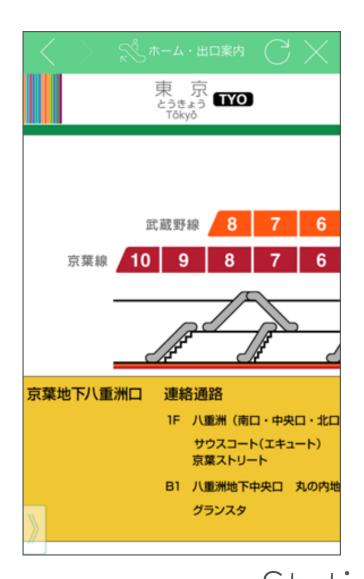

#### Transfer guide

| $\langle$ | ightarrow $ ightarrow$ $ ightarrow$ $ ightarrow$ $ ightarrow$ $ ightarrow$ $ ightarrow$ |
|-----------|-----------------------------------------------------------------------------------------|
| 山手線       | 内回り 渋谷・品川方面行                                                                            |
| 次は        | 代々木です。                                                                                  |
| 号車        | 車内状況<br>車椅子 混雑率 車内温度 弱冷房車                                                               |
| 11        | 🦾 🗰 20°C                                                                                |
| 10        | ii 20°C                                                                                 |
| 9         | ii 20°C                                                                                 |
| 8         | ii 19°C                                                                                 |
| 7         | iii 19°C                                                                                |
| 6         | iii 20°C                                                                                |
| 5         | iii 20°C                                                                                |
| 4         | iii 20°C 弱                                                                              |
| 3         | ii 20°C                                                                                 |
|           |                                                                                         |
| Т         | rain situation                                                                          |