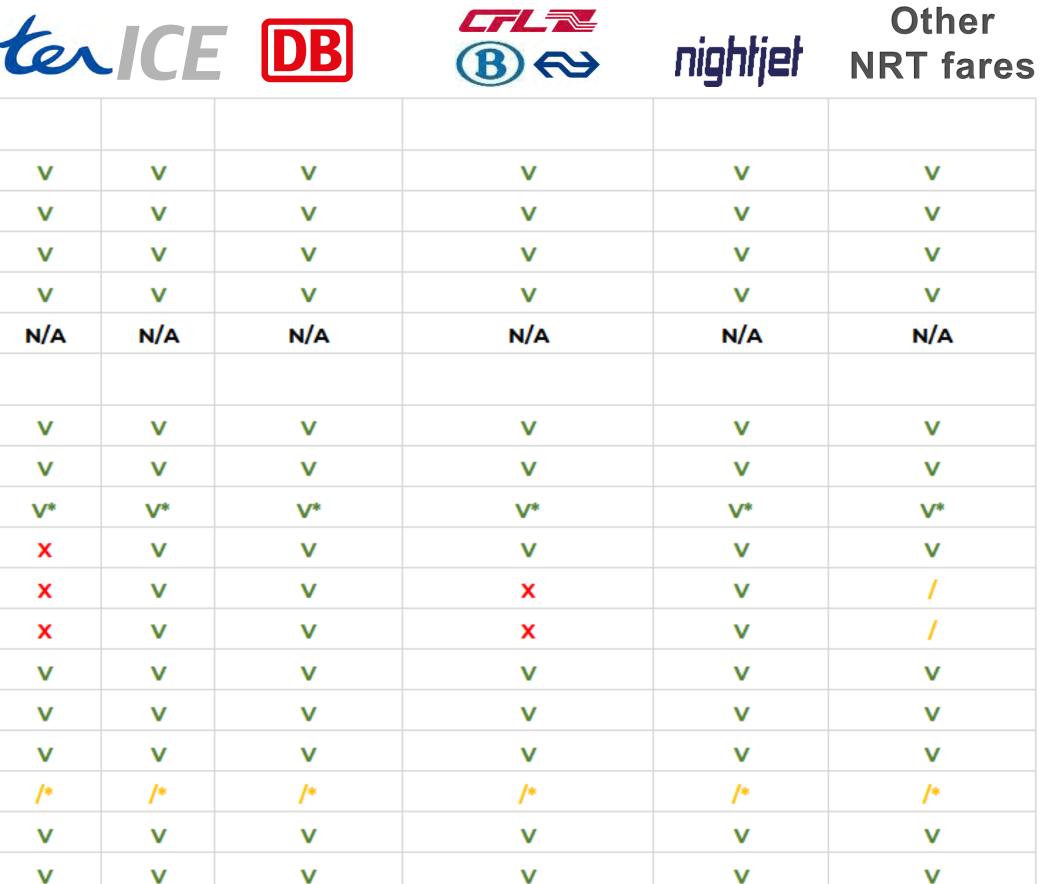

## Features-carriers matrix

|                                       | THALYS     | CEUROSTA | TOV        | 1 |
|---------------------------------------|------------|----------|------------|---|
| Transversal capabilities              |            |          |            |   |
| Reduction cards                       | V          | V        | v          |   |
| Loyalty cards                         | V          | V        | V          |   |
| Emission of cards & passes (Post-MVP) | V          | V        | V          |   |
| Corporate fares                       | V          | V        | V          |   |
| Ancilliaries (Post-MVP)               | N/A        | N/A      | N/A        |   |
| Shopping                              |            |          |            |   |
| Itinerary search                      | V          | V        | v          |   |
| Full day request (post-MVP)           | V          | V        | V          |   |
| Real time info                        | <b>V</b> * | V*       | <b>V</b> * |   |
| Optional seat reservations            | N/A        | N/A      | N/A        |   |
| Standalone seat reservations          | N/A        | N/A      | N/A        |   |
| Multiple seat reservations            | N/A        | N/A      | N/A        |   |
| Fare combinations                     | V          | V        | V          |   |
| Via stations                          | V          | V        | V          |   |
| Scrolling                             | V          | V        | V          |   |
| Price calendar                        | /*         | /*       | /*         |   |
| Train type info                       | V          | V        | V          |   |
| Shopping basket (Post MVP)            | V          | V        | V          |   |

X = not available V = available / = partially available

\* Dependent on commercial agreements and/or configuration settings