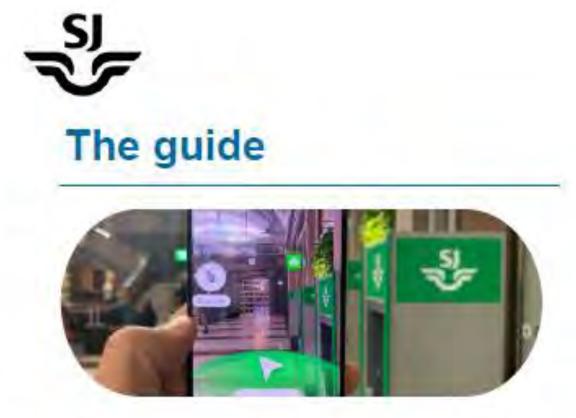

Goal: "Transforming a place for travel into a place for health"

After first PoC in 2019/2020, rollout to other JR lines envisaged

Interactive app that uses augmented reality (AR) to help passengers navigate to their platform

Developed together with Google and Bontouch

Goal: make it easier for travelers to travel by train e.g., changes between trains, orientation despite infrastructure works in stations Making the time of travel more useful and meaningful allows to address new customer segment