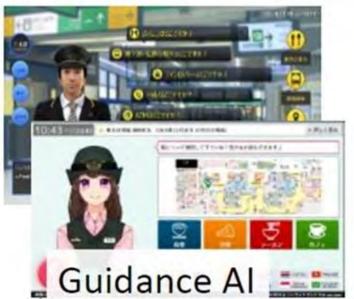

## Technology makes railway more attractive

UENO

ΤΟΚΥΟ

© 2022 JR East All Rights Reserved

#### Metaverse Shin-AKIHABARA station

シン・秋葉原駅前広場

こ繋がるゲートからコンテンツを楽しむことができる。日本カル チャーを代表するオブジェが待ち構える。

## Robotics

Security

Disinfectant spray