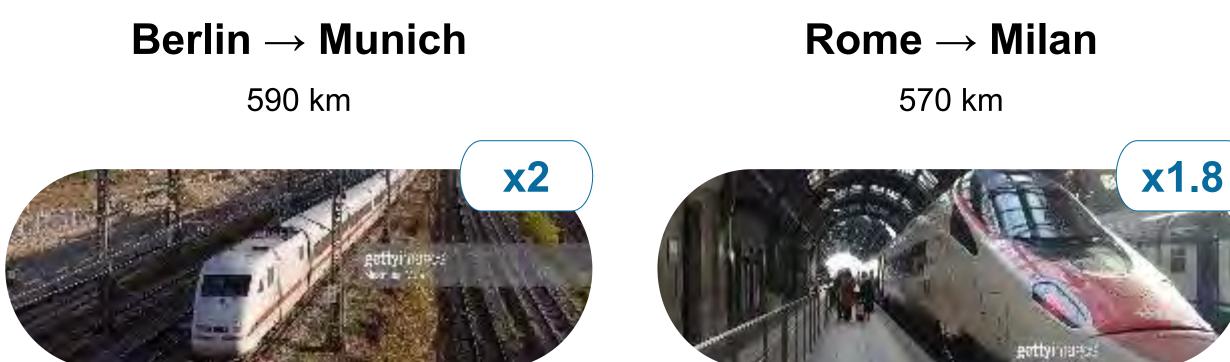

## 3C | Introduction of high-speed rail massively increases rail modal share – replacing cars for shorter and planes for longer distances

The introduction of high speed led to a more than a doubling of modal share for rail and a reduction of air traffic by around 50%

#### Madrid $\rightarrow$ Seville

530 km

Source: Interviews with operators and infrastructure owners, press search

450 km

**Paris**  $\rightarrow$  **Brussels** 

310 km

## **3C** Rail can compete air for journeys below 2.5 to 3.5 hours, making high-speed a key choice to boost passenger rail modal share