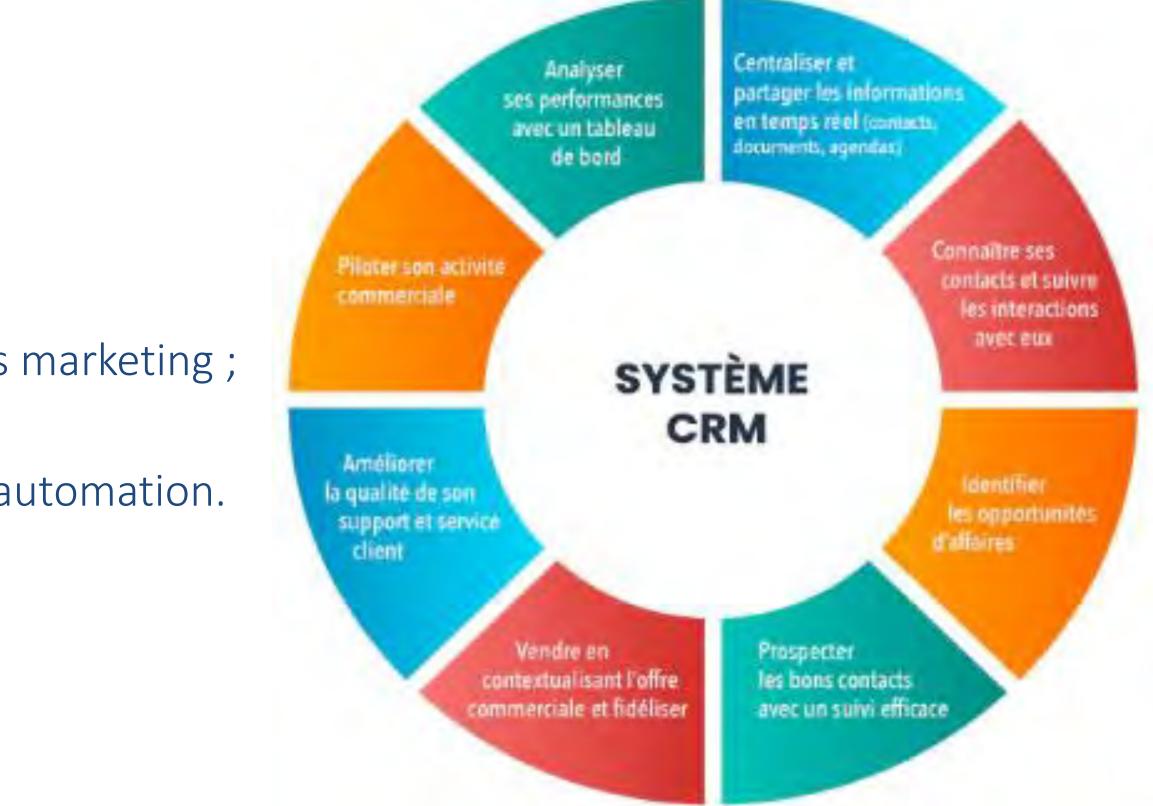

### Le wifi en gares

L'optimisation de la relation Client et des opérations marketing visant la fidélisation des clients nécessite l'usage d'un outil CRM qui sert à simplifier les processus suivants:

- Le recueil et l'analyse des données clients;
- Un meilleur ciblage des clients grâce ;
- La personnalisation des messages et des campagnes marketing ;
- L'automatisation des processus grâce au marketing automation.

### **CRM/Marketing Client**