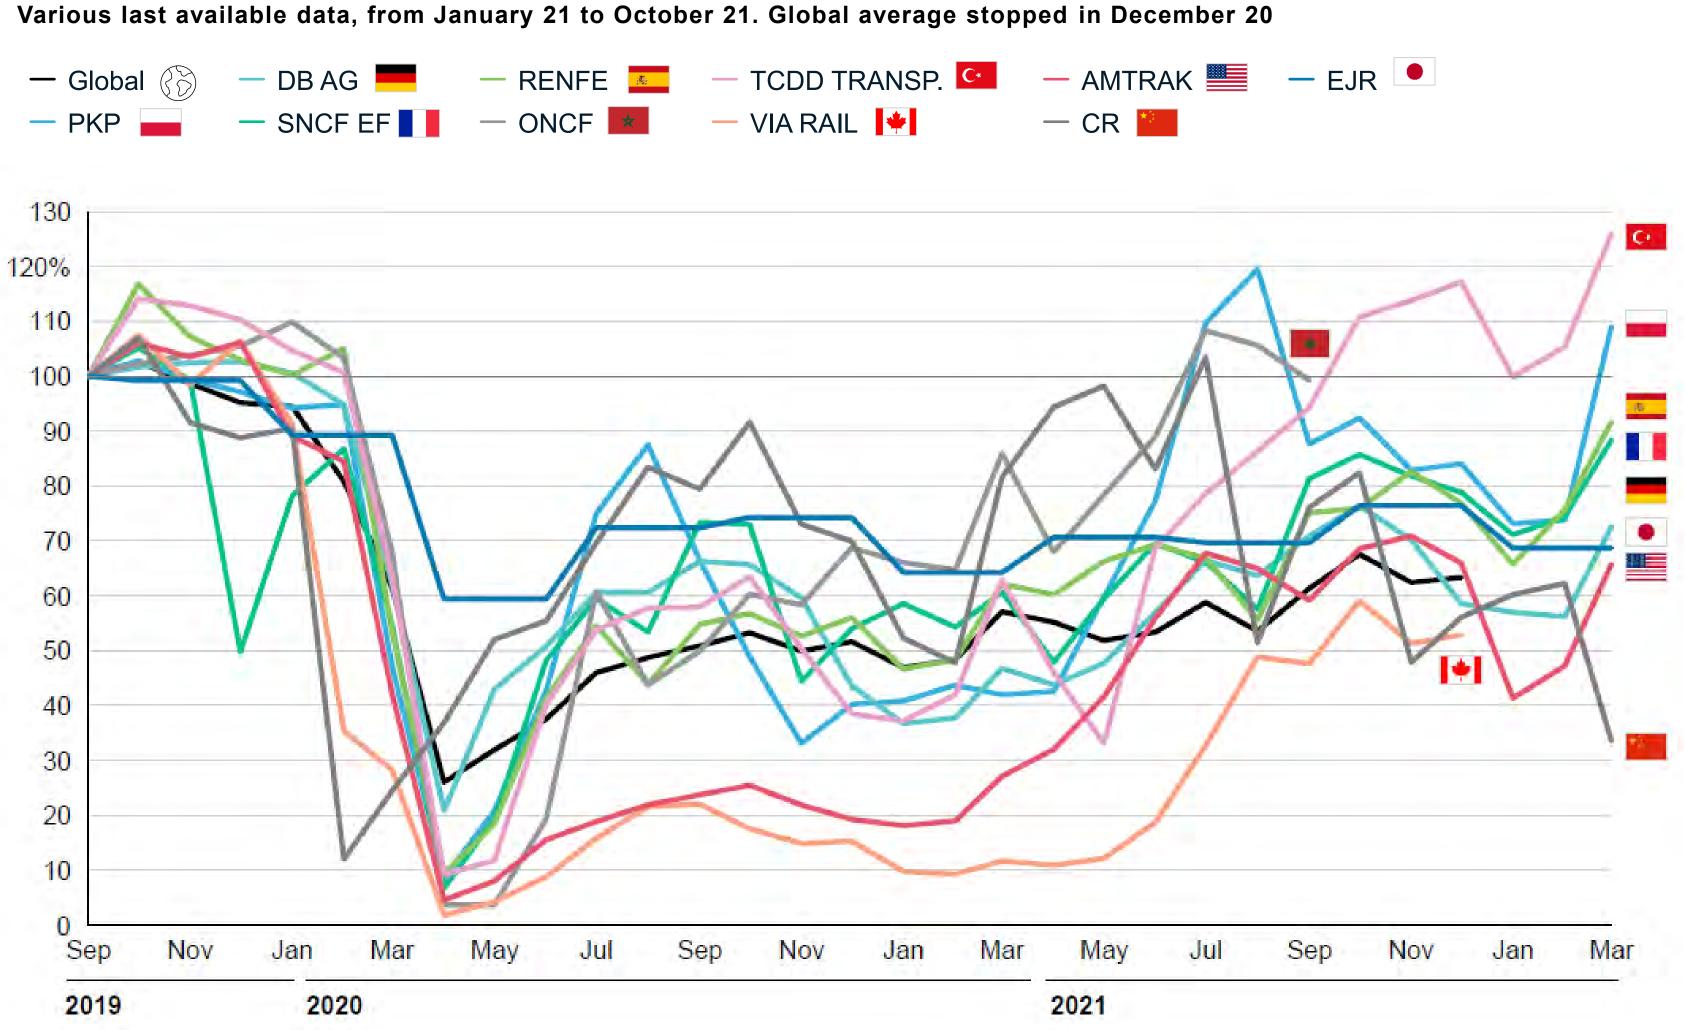

### 1 Passenger rail recovery remains a focus mainly for North America and Western Europe Pax, indexed in September 2019 = 100

The recovery is mainly a North American and European challenge

East Asia, Middle East are largely back at pre-Covid-19 levels

Most impacted countries are the one where:

- Restrictions were more severe (e.g., confinement, home office)
- Alternatives exists to avoid travel (e.g., work from home)
- Mode shift to private modes (e.g., automobile)