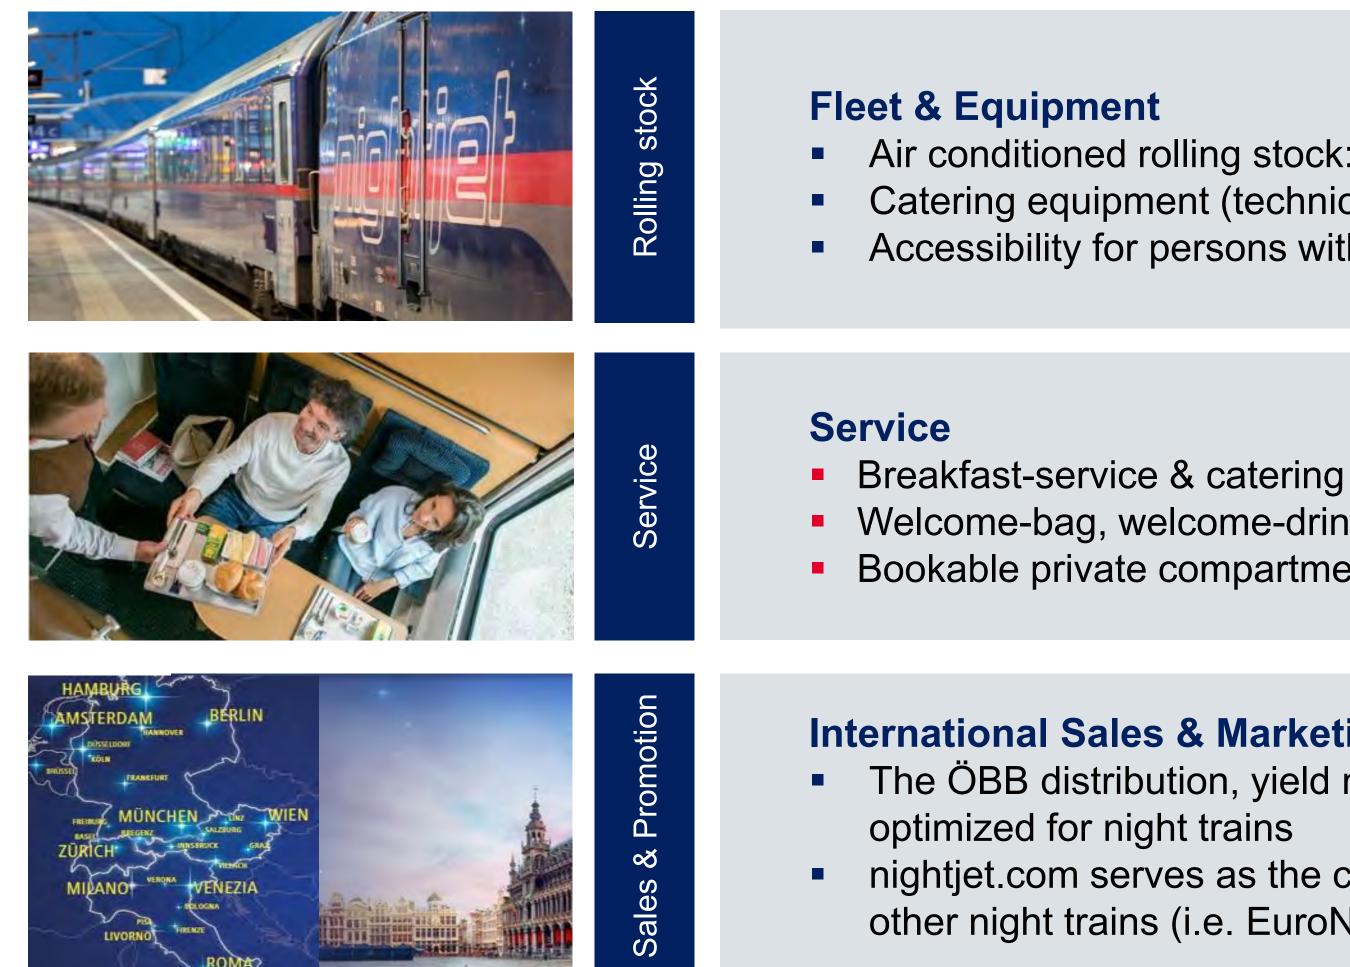

s-border | 1,500      |  |
| Optima Express II REGIOJET                                                                                                             | Š            | 1,000      |  |
| Snälltåget thello                                                                                                                      |              | 500        |  |

9 Study on long-distance cross-border passenger rail services Conterence 01.09.2021

### nce cross-border train pairs per week, 2001 and 2019



# 

overnight to over 25 European cities

## 1,5 M passengers per year

80% recommendation rate

## Climate change = top travel reason

\*figures 2019 (pre-Covid)









We defined concrete quality standards for our Nightjet trains, which can be clustered into three main categories:



ÖBB-Personenverkehr AG / Organisationseinheit / Folientitel

- The Nightjet brand stands for a clear promise of high quality to our passed BBrs mightier

- Air conditioned rolling stock: seating cars, couchette cars, sleeper cars Catering equipment (technical infrastructure) Accessibility for persons with reduced mobility

Welcome-bag, welcome-drink & wake-up-service Bookable private compartments

### **International Sales & Marketing**

- The ÖBB distribution, yield management & reservation system has been
- nightjet.com serves as the central sales platform for ÖBB Nightjets and other night trains (i.e. EuroNight)



## Nightjet offers three travel categories to meet different customer needs

### **Seating coach** (6 seat compartments)

- ✓ Most affordable way to travel on the Nightjet