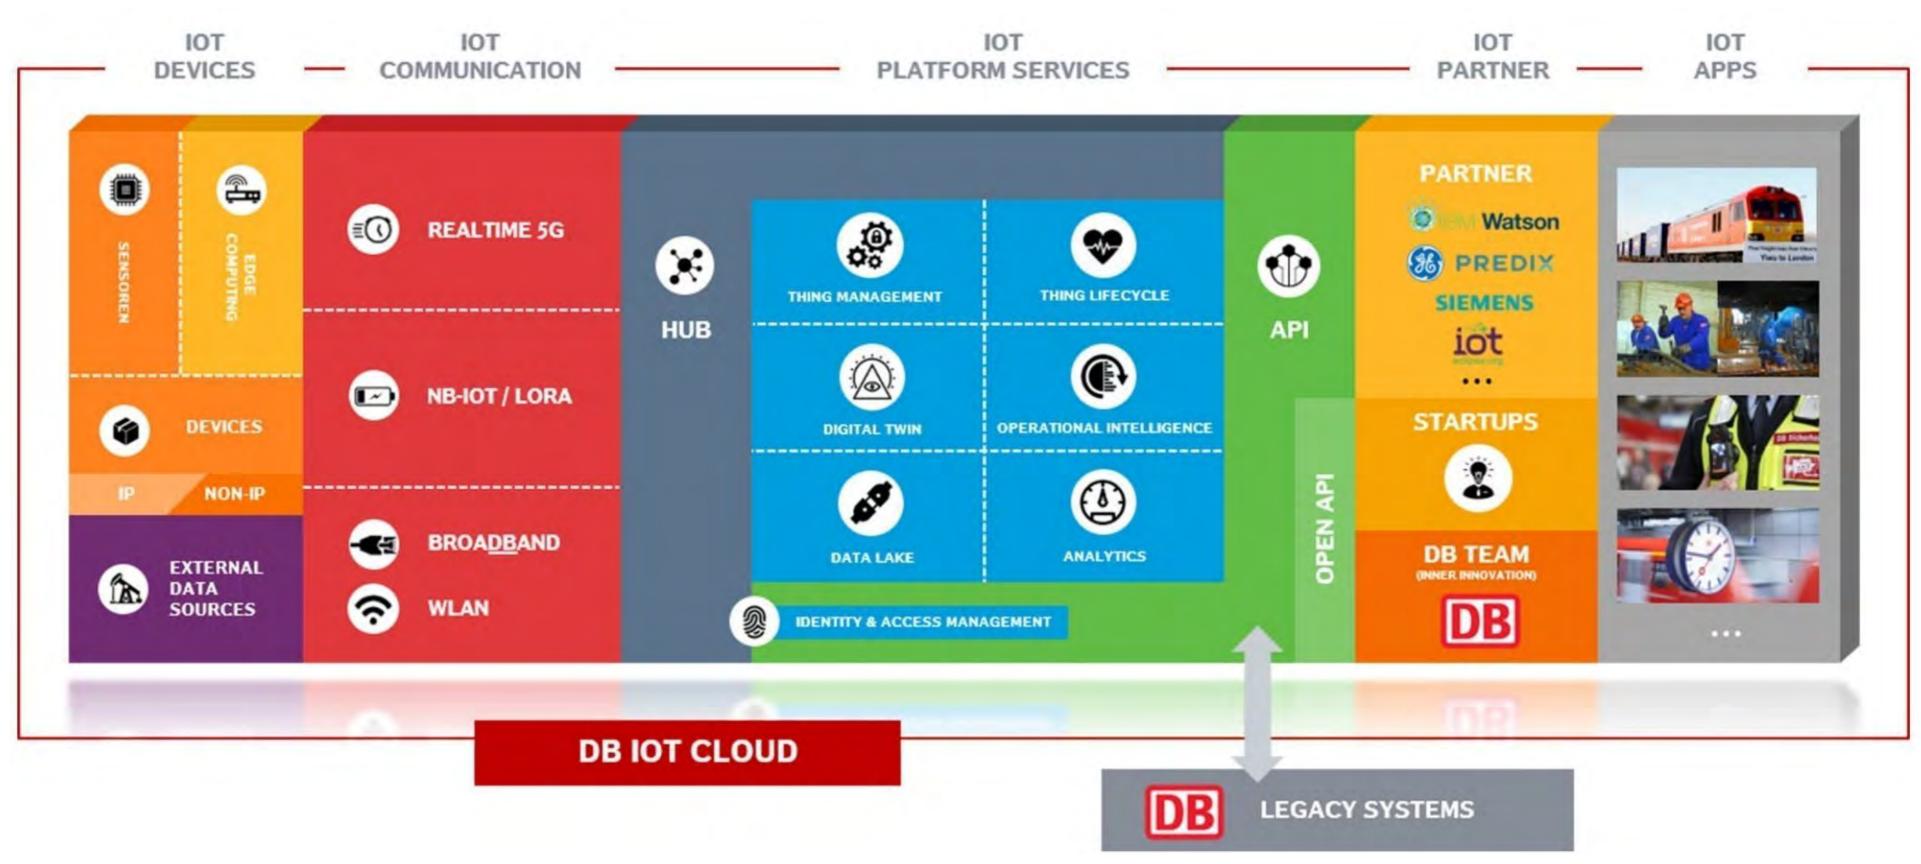

## **Example: IoT Group Platform**

## Deutsche Bahn IoT Cloud

One of the first IoT projects at DB in 2016 implemented **remote monitoring of elevators**,

improving average availability to 97%.

DB Systel has later implemented the DB IoT Cloud, a **unified IoT platform** for all companies in the Group.

One of the initiatives leveraging the DB IoT Cloud is the modernization of all **70000 wagons** of DB Cargo, through GPS devices, sensors and wireless connectivity.