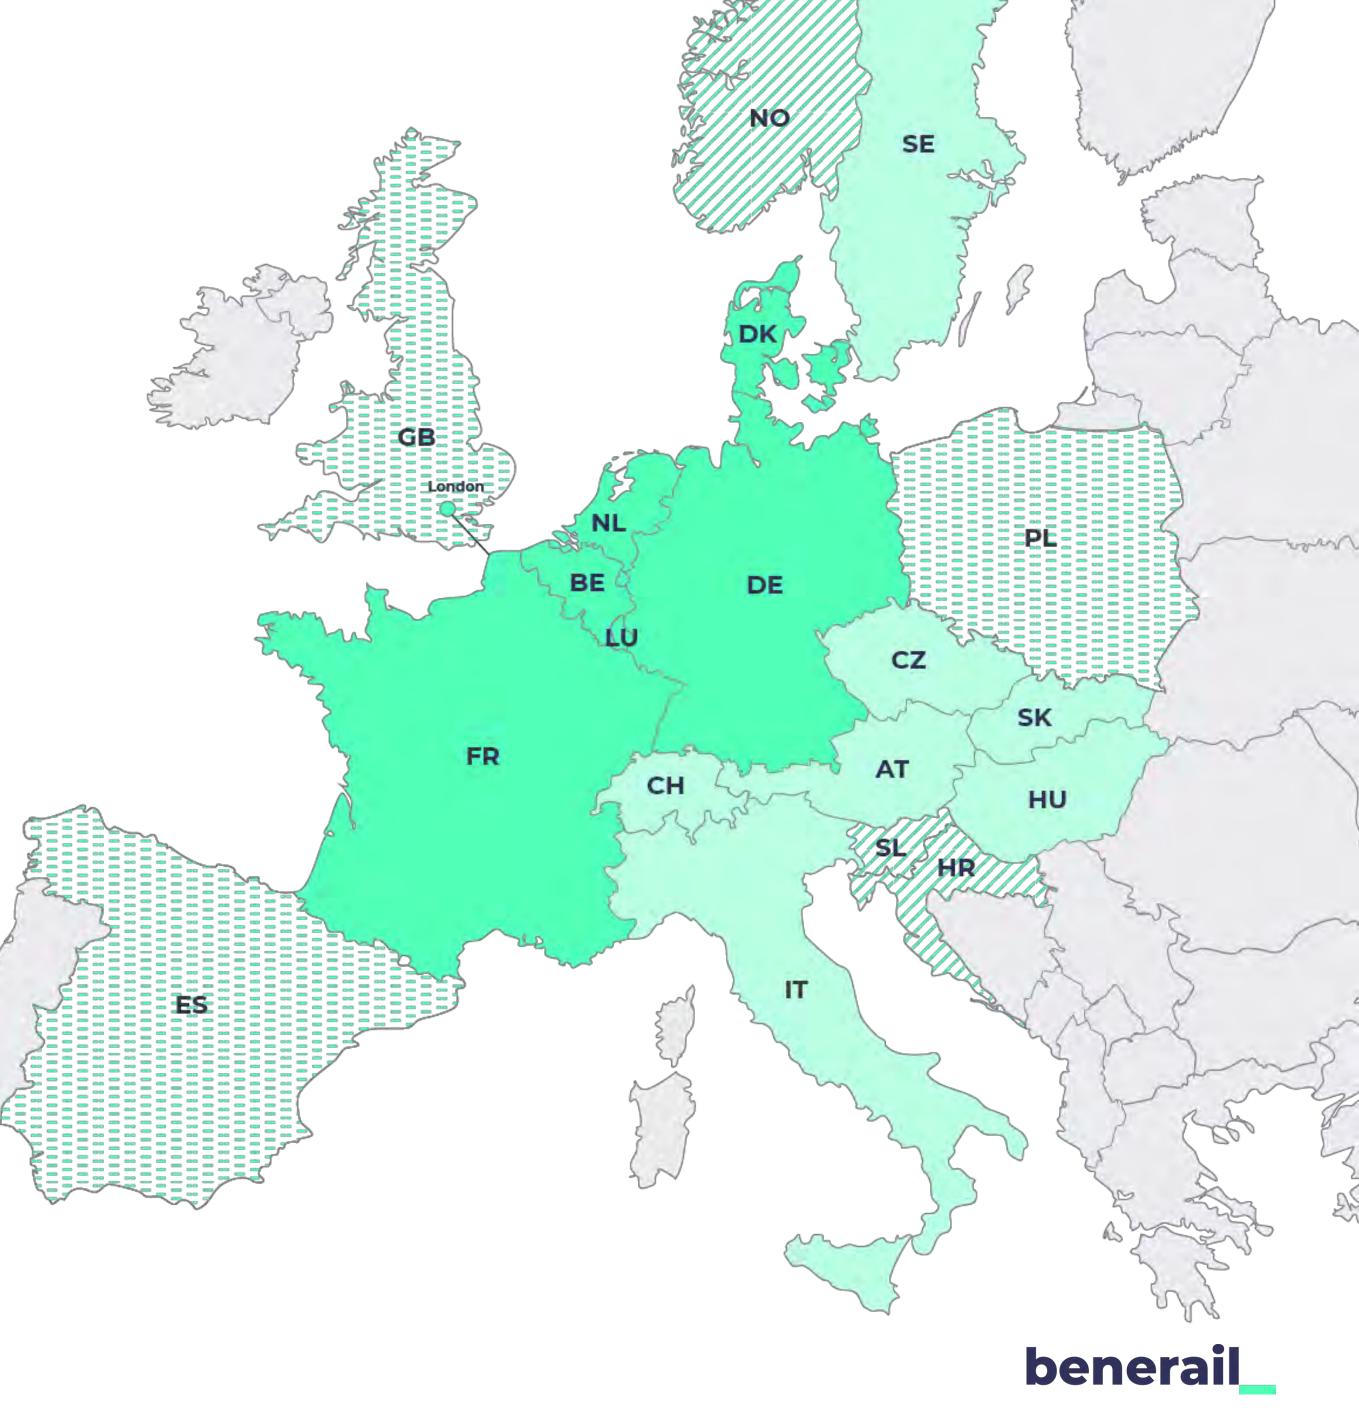

# high level view benerail solution

Content providers

## our destinations

Extended offer available in e-fulfilment

Limited offer available (main stations/lines)

Extension possible in 2023 \_ \_ \_

Extension possible – under review

# carrier inventory

| 1    | currently available |
|------|---------------------|
|      | limited offer       |
| 2770 | scheduled 2022      |

| 1           |            | 1                 |        |
|-------------|------------|-------------------|--------|
| PAO         |            | NVS               |        |
|             |            | 1                 |        |
| Thalys      | DB cor     | ntent (ICE + REG) | Seat R |
| Eurostar    |            |                   |        |
| TGV & Inter | cités (SNC | F)                |        |
| TER (SNCF   | Regional)  |                   |        |
|             |            |                   |        |
|             |            |                   | _      |
| Austria     | Benelux    | Czech Republic    | Denma  |