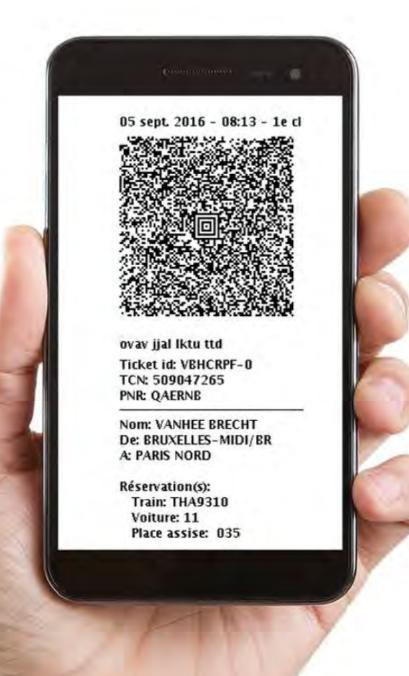

## **MERCI POUR VOTRE ATTENTION**

11111111111 THE BENERAIL MOOVE\_API introduction of TILLLL benerail 11111111111111 

## brand story

When the national railway companies from Belgium and the Netherlands in 2003 decided to start a joint venture to combine and integrate their strengths to make booking and travelling easier, benerail was born.

Going outside comfort zones is the core of collaborating on mutual terms; for the benefit of Travellers in Europe that embark on a cross country journey with a single ticket.

Now, nearly two decades later, benerail is ready to connect all European destinations with the ambition to deliver climate-neutral travel in the 'flight shame zone' under 800 km.