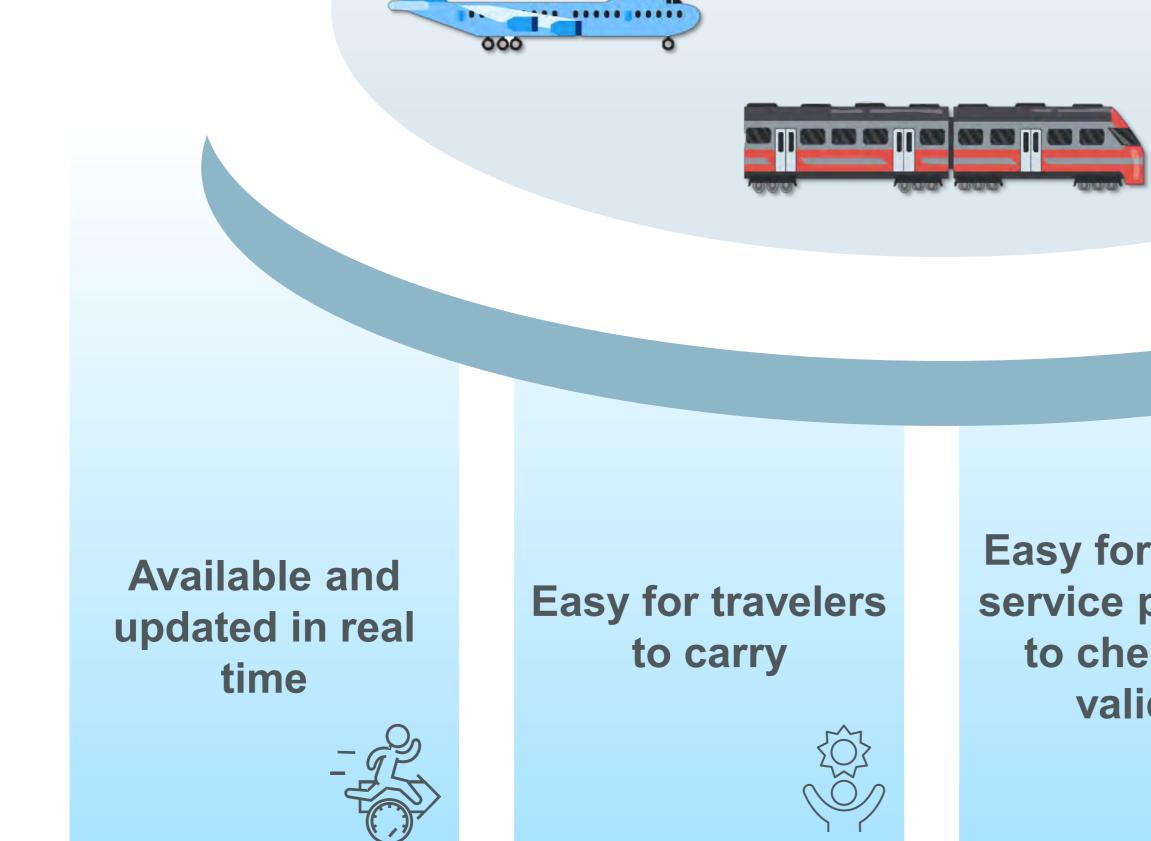

## Future of credentials for accessing mobility services

Easy for mobility service providers to check and validate

Secure

## **Example: Europe-wide integrated ticket**

### **Eurail Mobile Pass**

Eurail has introduced the **Mobile Pass**, a paperless rail pass that users can carry on their smartphone to travel in 33 European countries

### Main Features

The Mobile Pass is designed for **a mix of inspection types**: visual validation, security features (like moving elements, security wave code, personal data) and barcode

It employs a **hybrid FCB/TLB barcode based on the UIC specifications** and has implemented **eTCD** to enable control and validation by multiple railways