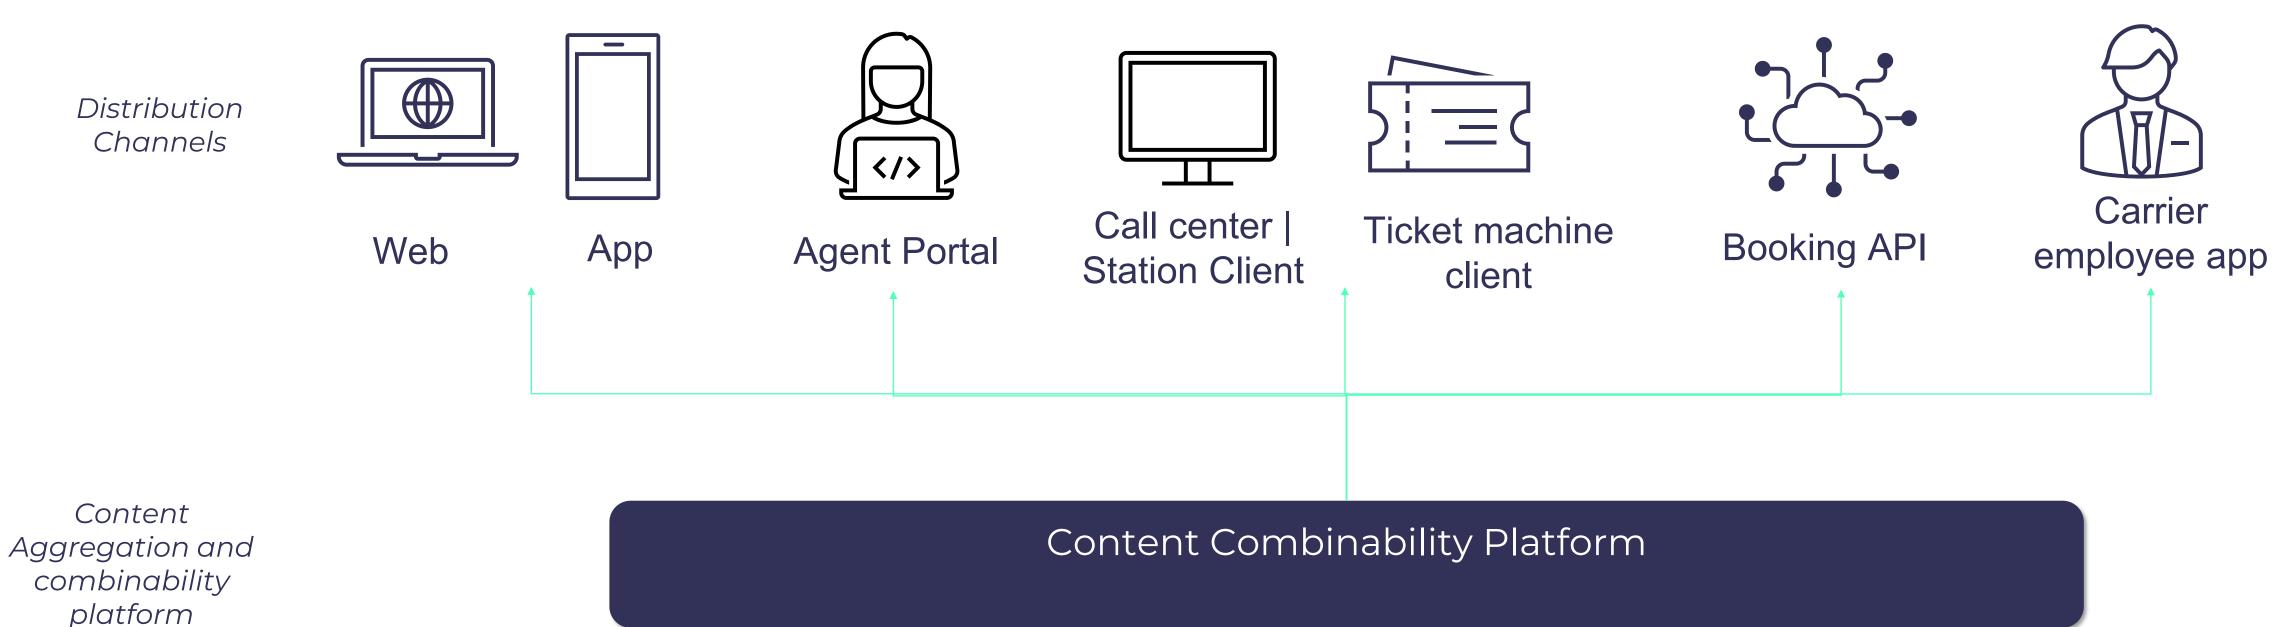

# high level view benerail solution

Content providers

## our destinations

Extended offer available in e-fulfilment

Limited offer available (main stations/lines)

Extension possible in 2023 \_ \_ \_

Extension possible – under review

# carrier inventory

| 1    | currently available |
|------|---------------------|
|      | limited offer       |
| 2770 | scheduled 2022      |

| 1           |            | 1                 |        |
|-------------|------------|-------------------|--------|
| PAO         |            | NVS               |        |
|             |            | 1                 |        |
| Thalys      | DB cor     | ntent (ICE + REG) | Seat R |
| Eurostar    |            |                   |        |
| TGV & Inter | cités (SNC | F)                |        |
| TER (SNCF   | Regional)  |                   |        |
|             |            |                   |        |
|             |            |                   | _      |
| Austria     | Benelux    | Czech Republic    | Denma  |