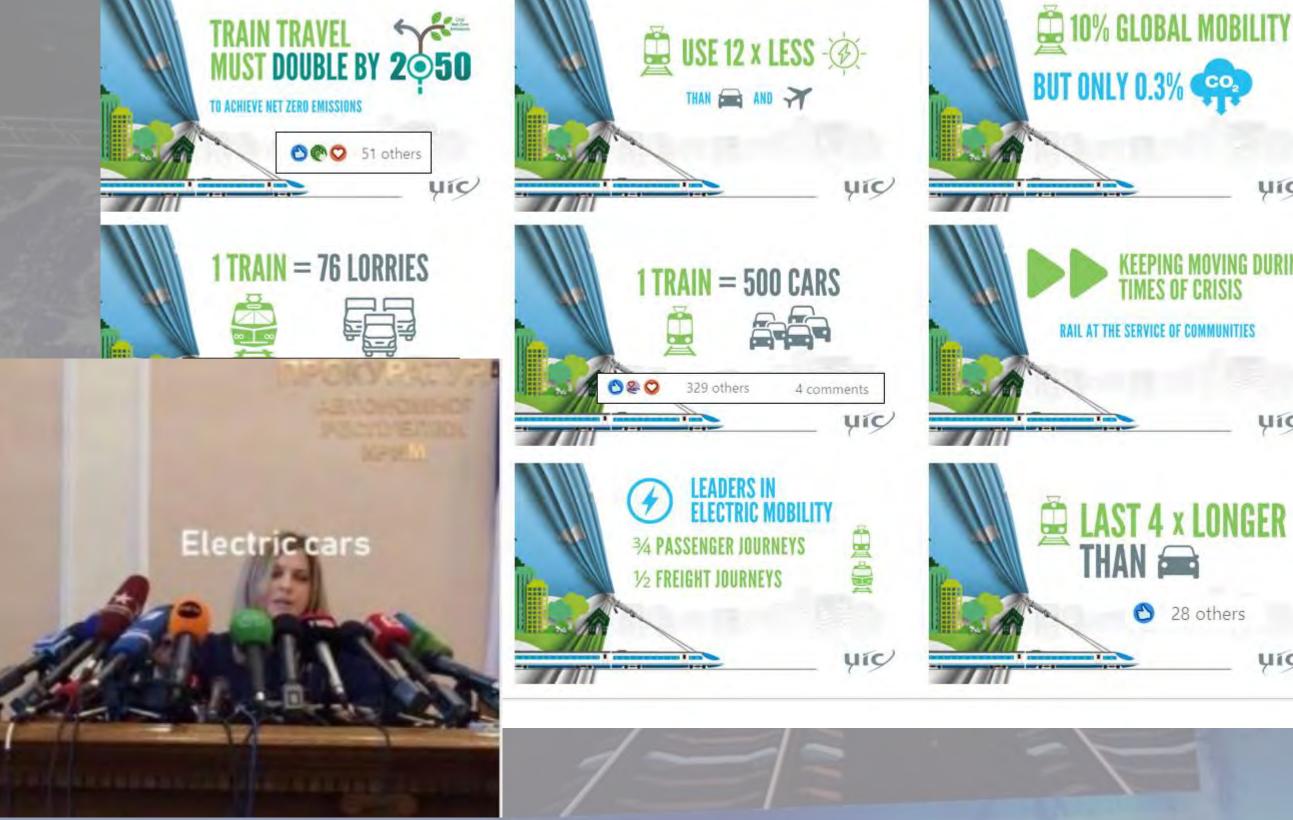

Multimodal cooperation

**IT'S TIME TO BE CLEAR:** Rail and public transport are the quickest way to reach decarbonisation

Walking, cycling public transport rail, park

JOINT STATEMENT

It's time to be clear: Rail and public transport are the quickest way

The UK COP26 presidency has selected transport as tomorrow's priority theme with "speed up th switch to electric vehicles' as the UK presidency's goal, putting electric cars centre stage as the way to align the future of the land transport sector with the Paris Agreement.

energy-related CO<sub>2</sub> that feeds global warming. Without immediate action, transport's share of emissions could reach 40% by 2030. Transport emissions have grown faster than those of any other sector - with one mode of transport driving that unsustainable growth in road transport emissions more than any other

We cannot wait until 2050. Action needs to be taken now to ensure that the necessary changes to mobility are made this decade. Solutions already at hand can halt the rising emissions from transport this decade, but these are too low down on the agenda at the COP26.

We need to rehalance the debate on mobility solutions, especially in our cities. By focusing only on switching to electric cars, there is a real risk that our roads will remain unsafe and congested, with persistent particulate air pollution issues. Cities are better when people can move around them, not when they are stuck behind a steering wheel.

#### Ve also need to focus on transport solutions that provide access to safe and inclusive mobility for all While electric cars are clearly an important part of the solution to the climate crisis, they are not the only olution - especially for the global south.

Irgent solutions are required in order to halt and reverse rising transport emissions by the end of the decade, including finding ways of shifting to the lowest emitting modes. Only by embedding the full range of solutions in transport climate policy will we significantly reduce carbon now and fast-track ywhere for the benefit of all

ty to the bicycle and pedestrian modes, rail and public transport must be the ackbone of this approach. They provide an affordable, efficient, safe and environmentally sustainable ans of transport; one that promotes green growth, enables access and reduces inequality while stering the fight against air pollution and climate change.

to a clear shift from ambition to immediate action, which is why UIC and UITP are sending a clear sage to COP26: Let's move people, not cars, for the benefit of people and the planet

and better rail and public transport