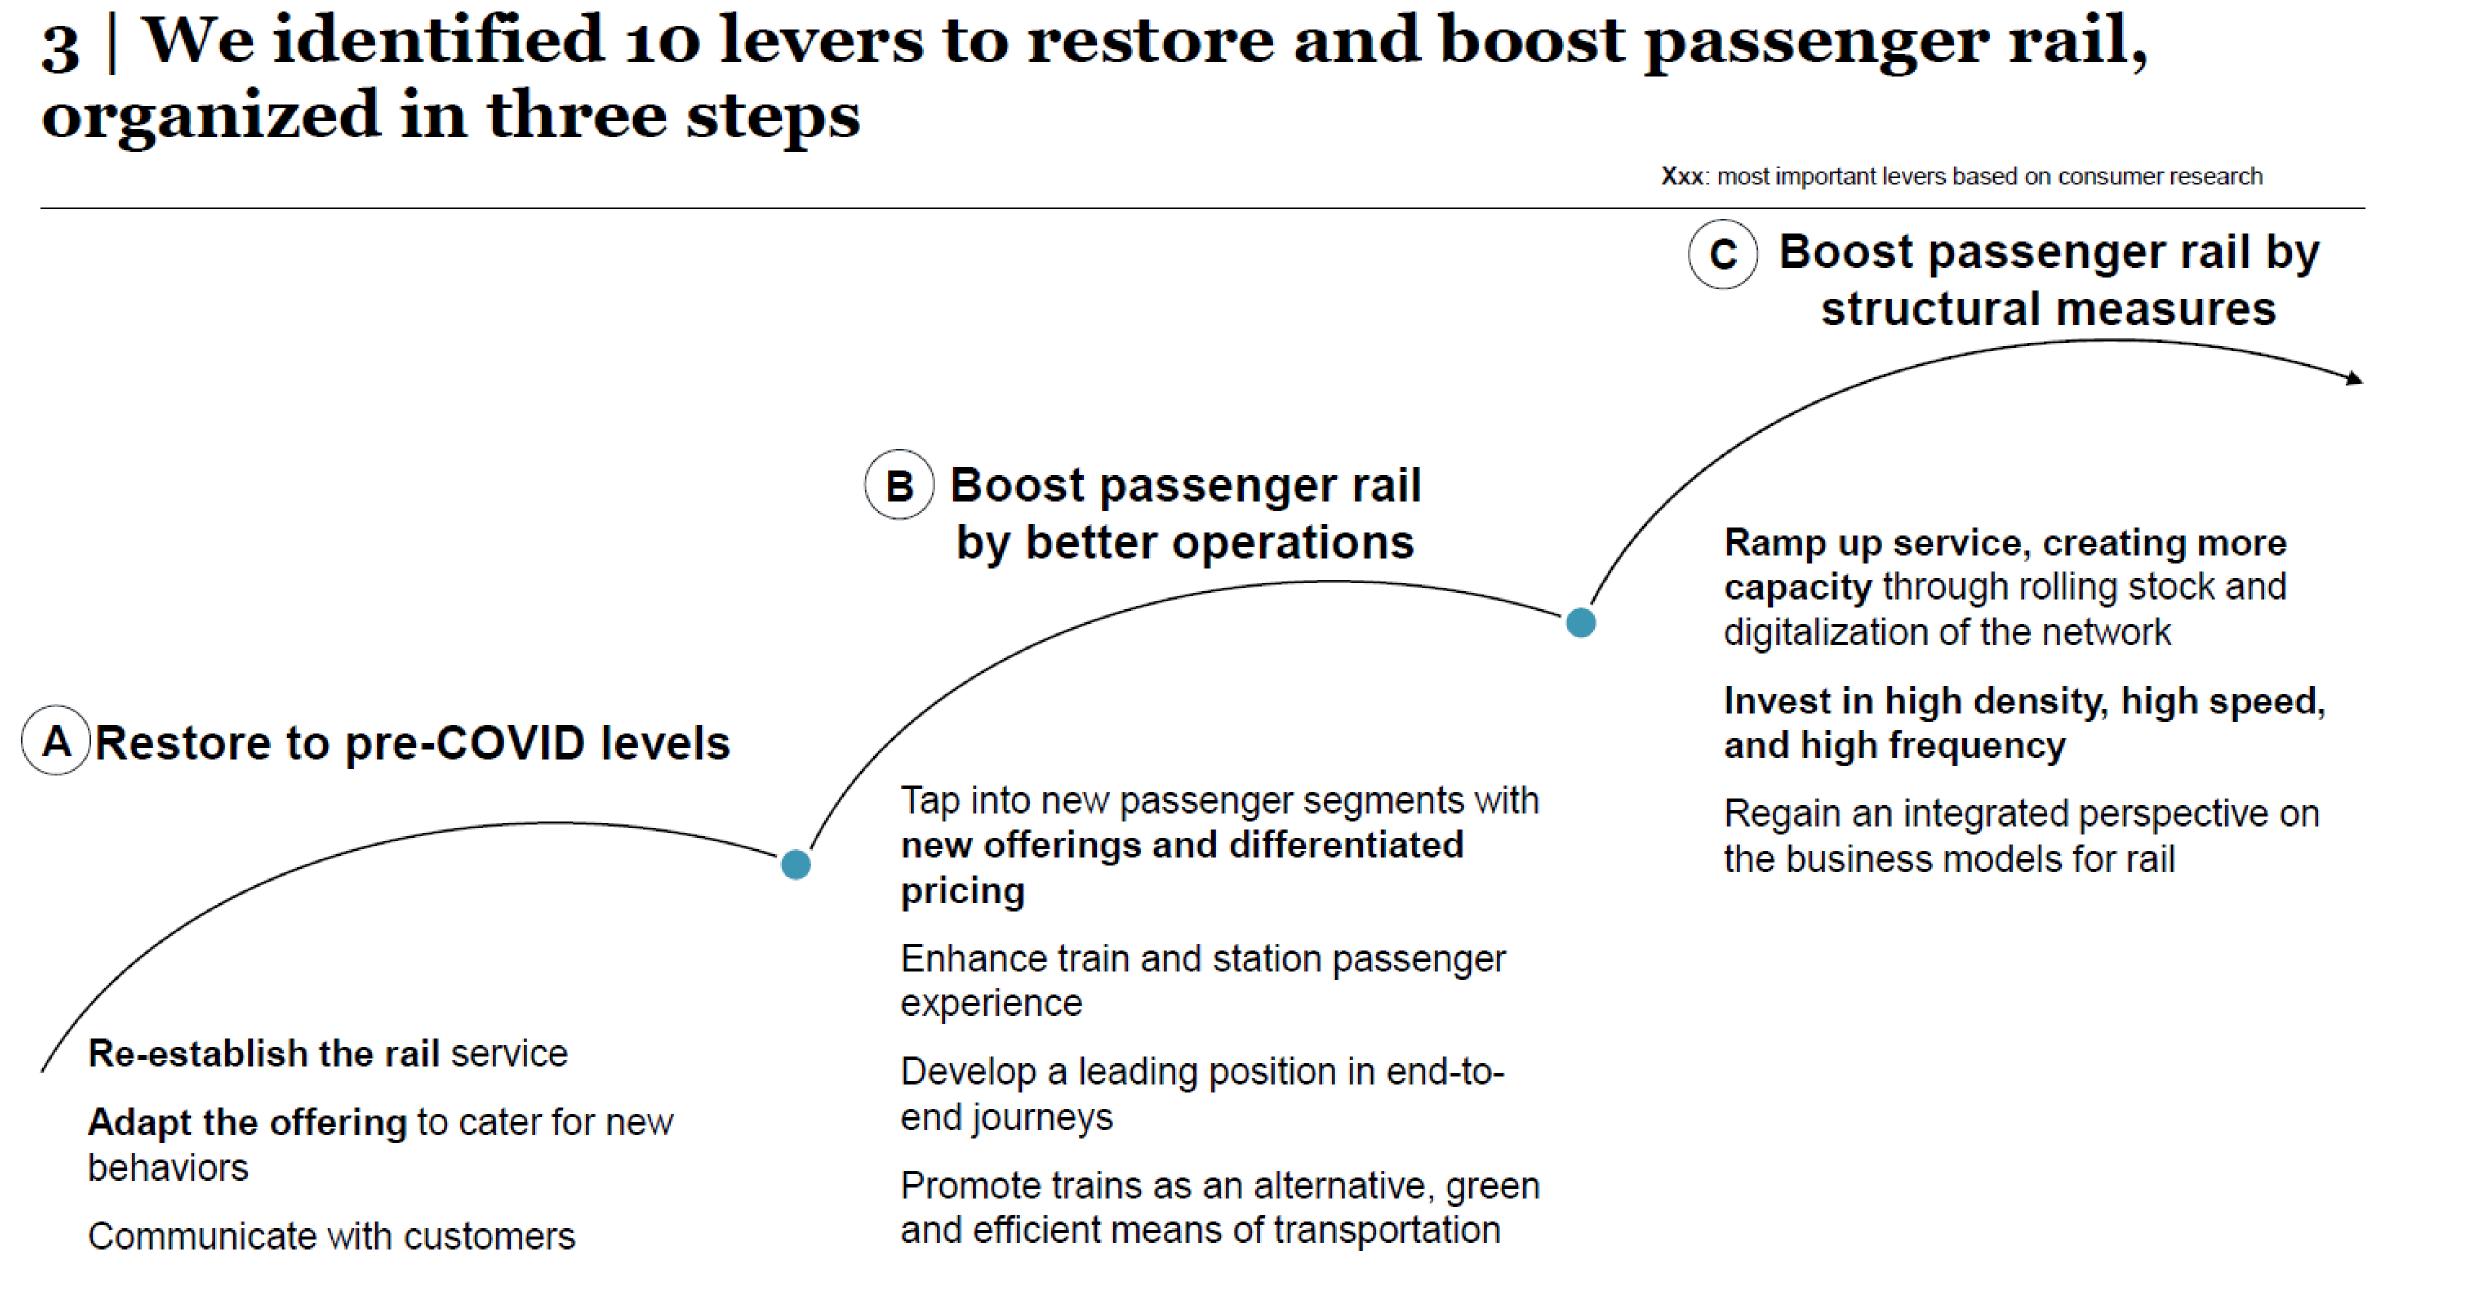

### Costs, safety and core product offering remain main driver for choosing mode of transport

We identified 10 levers to restore and boost passenger rail, organized in 3 steps:

- Bring back the former passenger a. base
- Capture new customers and b. create opportunities to travel
- Create a service that offers a C. viable alternative to cars and airplanes – capture modal shares

## 3 Post-pandemic, operators took a 4-step approach to restore passenger rail traffic

B

#### Restore to pre-COVID levels -

#### 1. Re-establish the service

All operators interviewed agree on the principle that the offering drives the demand

Most of them restored and ramped up the services, operating literally "empty trains" for while in order to be able to offer the service to anyone willing to travel

#### 2. Communicate and market

Two waves of communication were put in place in several cases to create enthusiasm and reactivate the desire to travel:

- 1. Share that they were back and encourage people to move again as soon as public restrictions were lifted
- 2. Marketing campaigns encouraging local tourism by train or the use of trains for leisure and weekend trips

#### 3. Adapt offering and fares

Two types of offering and fares adaptations were put in place

- At destination of the former business / frequent travelers, adaptation of subscriptions and fares to reflect new behaviors (e.g., commute 3 days a week instead of daily)
- · To attract new passengers, in particular families, elderly and young, with new types of fares (e.g., seasonal subscriptions, more attractive prices, lower prices to fill the business class) making the train more attractive

#### 4. Develop innovative services

Developing additional revenue streams together while attracting new passengers through partnerships was already a trend before the pandemic. Some operators doubled down on that strategy with the pandemic