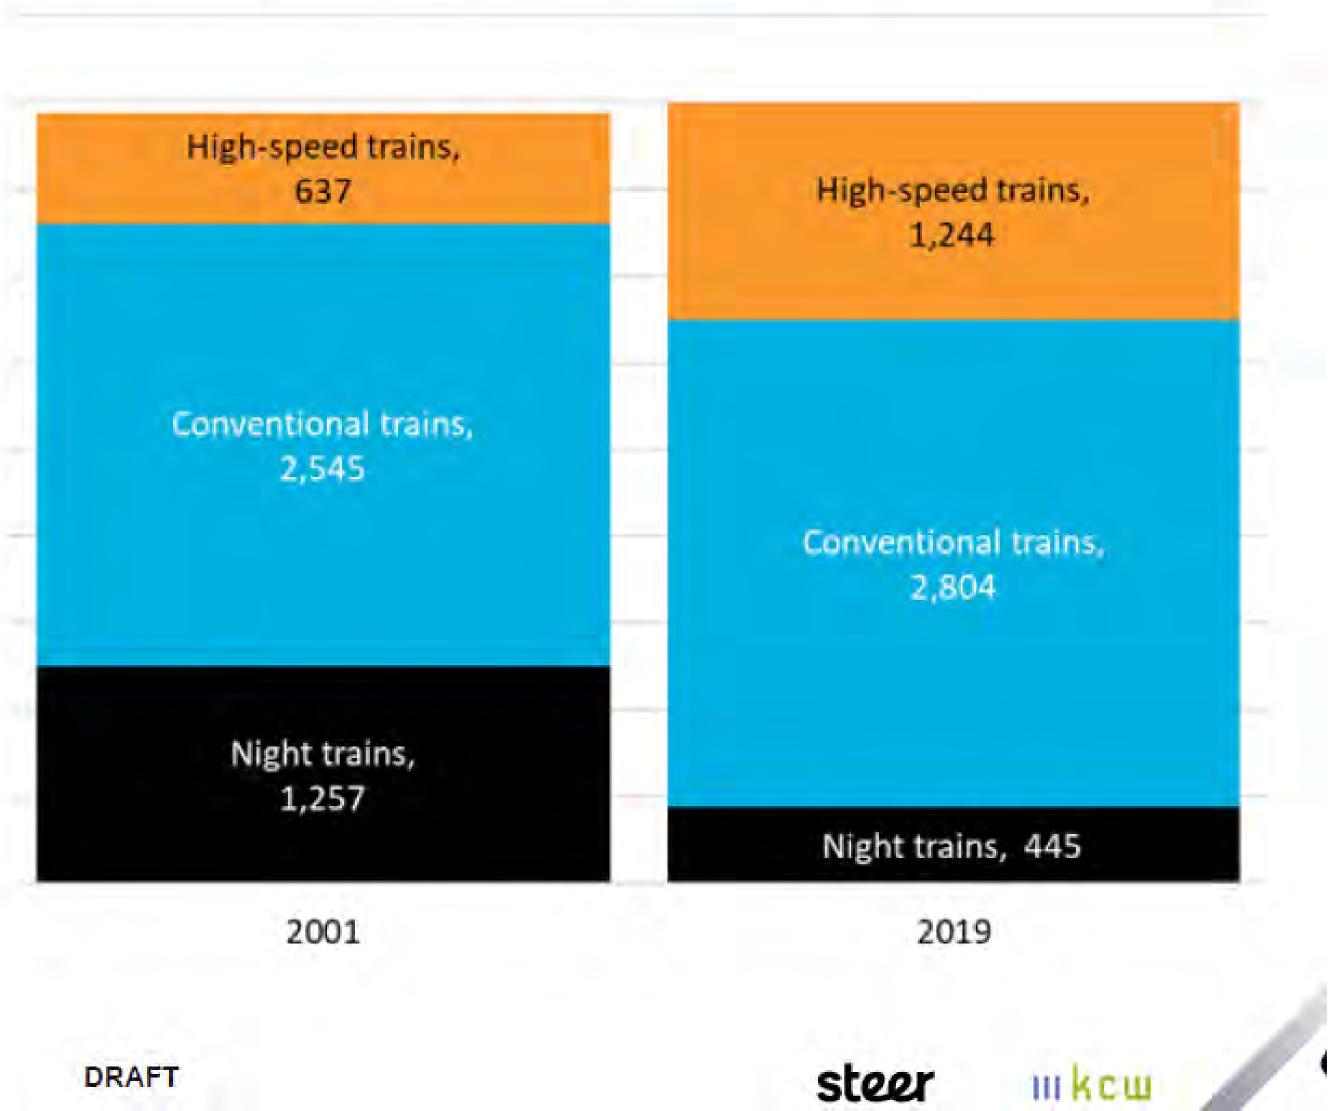

# BOOSTING PASSENGER PREFERENCE FOR RAIL Innovation serving rail passengers -Paris, 27 October 2022-

Philippe LORAND, Senior Advisor Long distance & High-speed **Night Trains** World congress on HSR

# **3B** | Many operators developed new rail services to expand passenger base and motives of travel...

Non-exhaustive

| Country | Example of<br>new services                                    | Targeted<br>customers                           | Description                                                                                                                                                                                                 | Learnings                                                                                                                                                                                       |
|---------|---------------------------------------------------------------|-------------------------------------------------|-------------------------------------------------------------------------------------------------------------------------------------------------------------------------------------------------------------|-------------------------------------------------------------------------------------------------------------------------------------------------------------------------------------------------|
|         | Night trains in<br>Europe                                     | Mainly leisure<br>passengers                    | New connections offered nationally and<br>internationally, e.g.<br>• Paris-Nice<br>• Paris-Munich-Vienna, in cooperation with ÖBB                                                                           | Alternative to typical vacation flights<br>Night train are experiencing revival after being<br>discontinued in the last two decades                                                             |
| £       | OUIGO España                                                  | Passengers<br>mainly in lower<br>price segments | SNCF entered Spanish market as new operator on<br>the high-speed line Barcelona-Madrid<br>Offering focused on low prices (starting at 9 EUR)<br>and simplicity                                              | Highly successful start in 2021 with utilization >90%<br>New service led to overall growth in rail modal share<br>on this route (estimated around +5 percentage pts)                            |
|         | Amtrak –<br>Northeast Regional<br>passenger rail<br>expansion | Commuter<br>passengers                          | In 2021, Amtrak rail expansion from Richmond,<br>Virginia to Washington, D.C. (and other East coast<br>hubs) for daily commuters<br>Three daily departures offered to maximize<br>convenience for commuters | Thousands of commuters benefit daily with quick,<br>reliable alternative to congestion<br>The new service is expected to increase Amtrak's<br>Virginia ridership to an additional 12,000 yearly |
|         | Japan – JR East                                               | Business<br>travelers                           | JR East increased their services in-stations to<br>retain their business travelers, shared offices,<br>booth services, facilitated passenger information                                                    | No return of experience yet                                                                                                                                                                     |