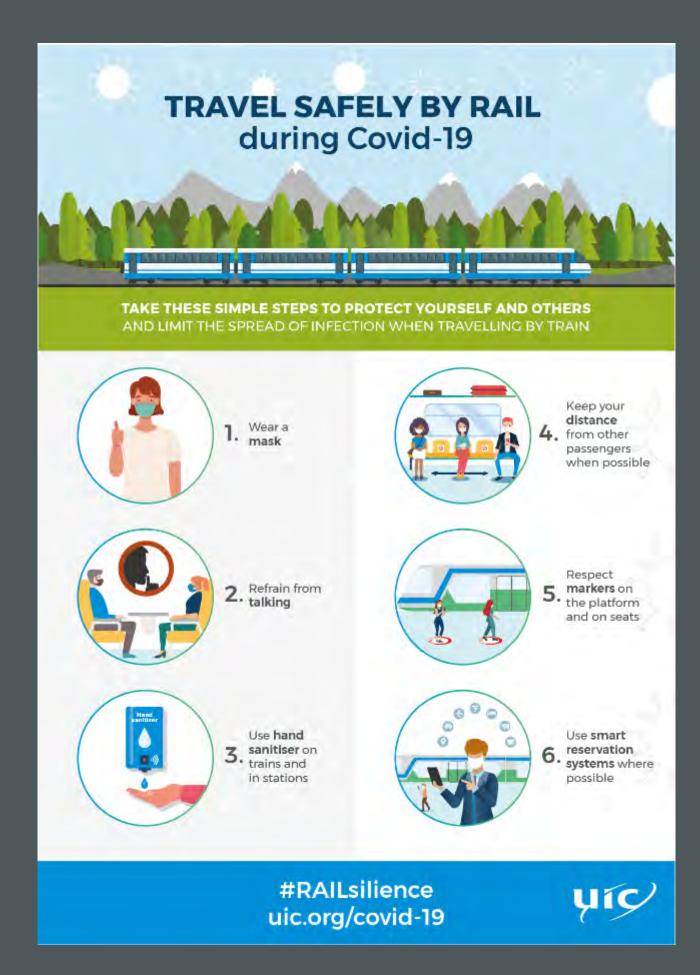

#### Building RAILsilience together – Five guidance documents Some translations available: French, Spanish, Portuguese, Russian, Japanese, Farsi, Serbian and soon in German

Management of Covid-19 A series of potential measures (March 2020)

Management of Covid-19 Potential measures to restore confidence in rail travel following the Covid-19 pandemic (April 2020)

Management of Covid-19 RAILsilience - Back on the track (June 2020)

Management of Covid-19 *RAILsilience - How the* rail sector fought Covid-19 during lockdown (May 2020)

Management of Covid-19 First estimation of the economic *impact of Covid-19 on rail* (July 2020)