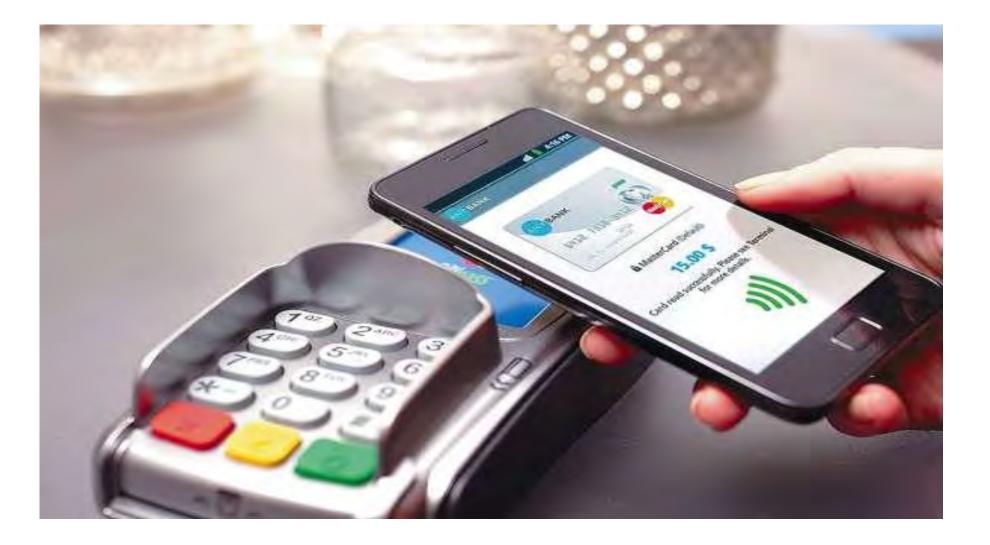

### **Paiement mobile M-Wallet**

Possibilité de paiement mobile via le téléphone

### Achat et paiement de billets digitalisés

| 🔗 J'achète mon billet | ©                 | Ø                                                | C)         |
|-----------------------|-------------------|--------------------------------------------------|------------|
| Ma gare de départ     | Ma date de départ | Voyageurs                                        |            |
| Ma gare de dép        | 27/10/2021        | R 1 Adulte(s)                                    |            |
| Ma gare de d'arrivée  | Ma date de retour | Mon confort                                      | Q          |
| Ma gare d'arrivée     | Mon retour        | (1 <sup>ère</sup> classe 2 <sup>ème</sup> classe | Lit single |