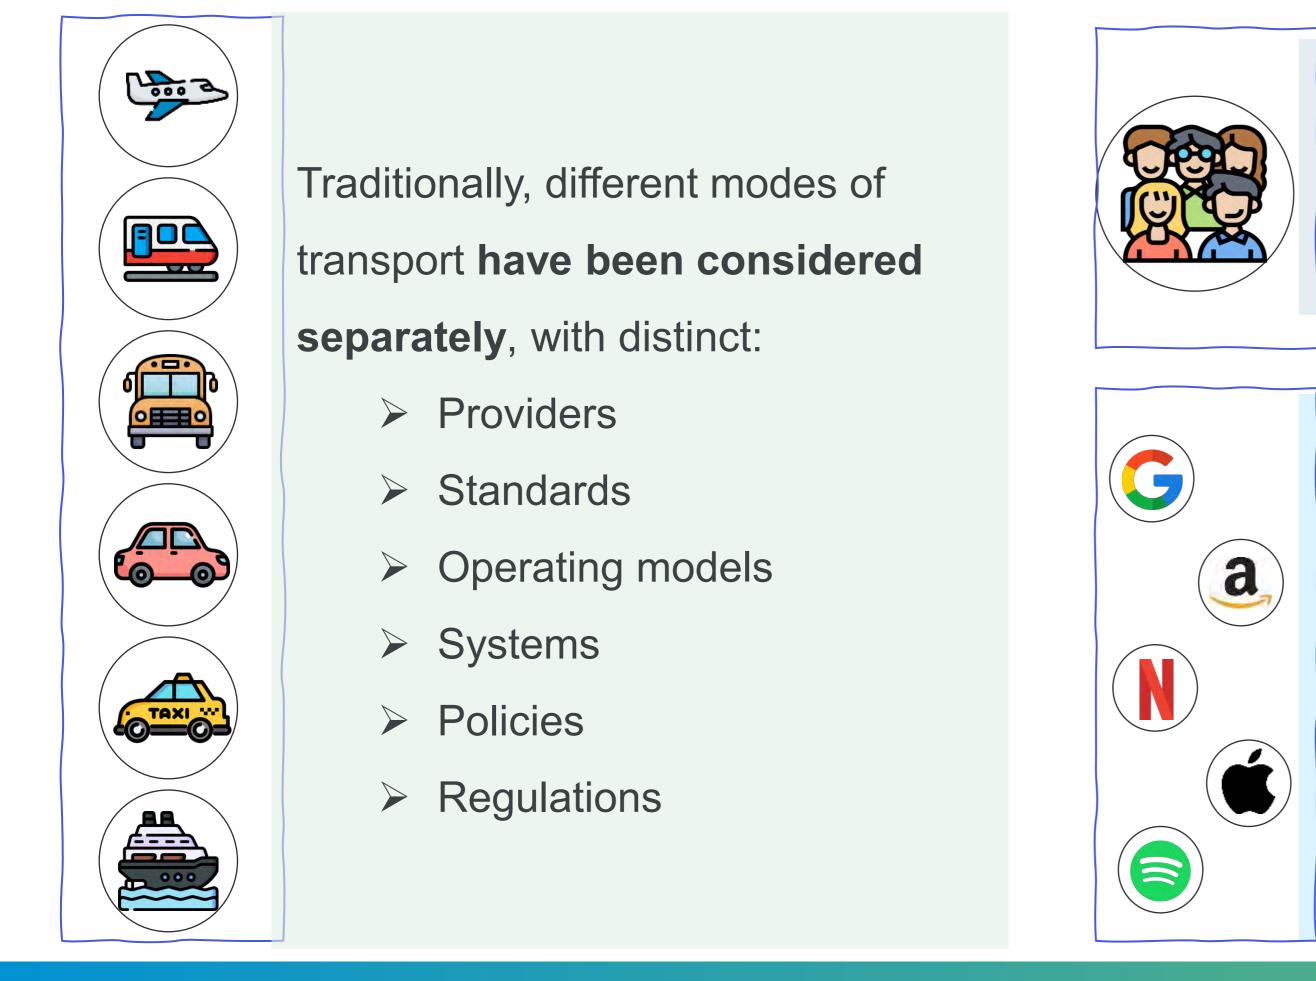

## Digital developments in passenger experience

Paper ticket

Traditional payments

Single-mode transportation

Integrated ticketing

One-for-all

Product-centric selling

Dematerialised entitlement

Digital payments

Multimodal door-to-door

Flexible partnerships

Hyper-personalisation

Customer-centric experience

## The Gap

The way the industry operates does not reflect the way people think about their journeys

People think about the cost, convenience and complexity of the **entire door-to-door journey**, not simply one element of it

## Why digital changes everything

The digital era we are living in opens a world of **new opportunities** 

Provide a **seamless** customer experience

Break silos among **mobility modes** and **providers** 