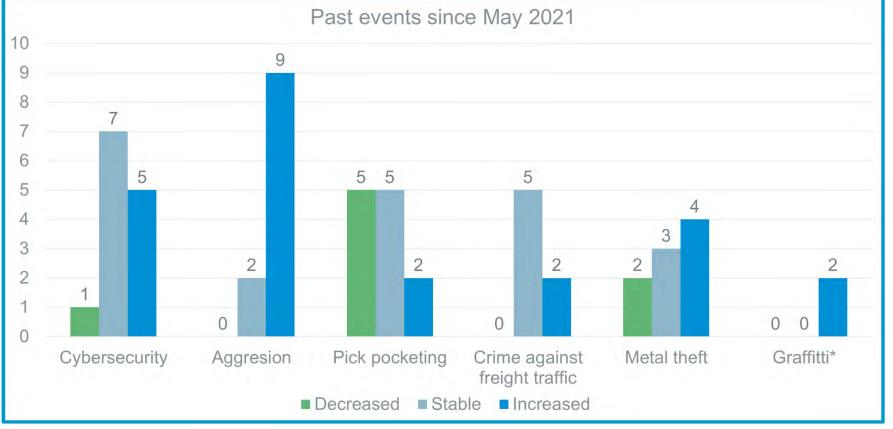

## Update on the UIC security activities on Covid-19

- Data collected Nov 2021
- 14 responders
- Findings:
  - Since May 2021: -
    - "Covid fatigue" leading to an increase in aggressions towards staff
    - Cybersecurity issues increasing or stable (at the higher rate)
  - Post-Covid restrictions:
    - High expectation for an increase in pickpocketing
    - High expectations for a decrease in aggressions towards staff