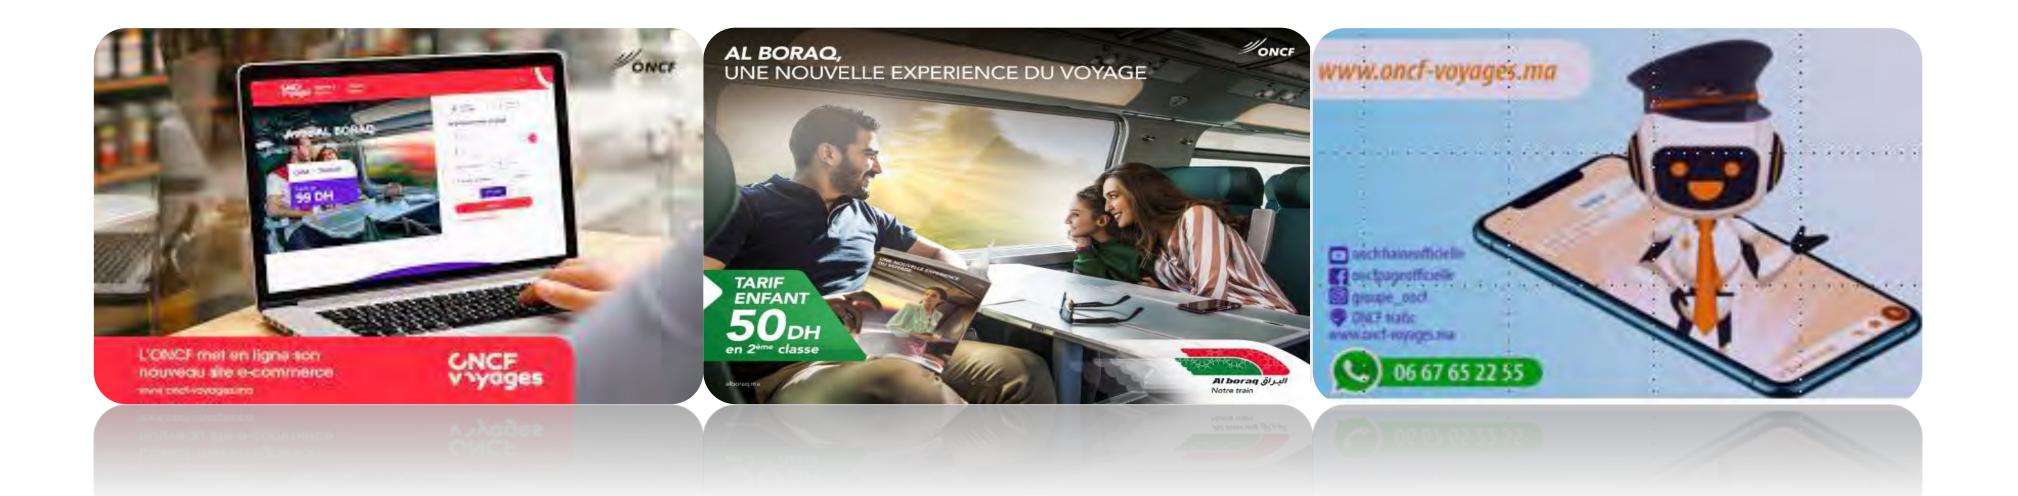

### Achat de billets en ligne

- Achat de billet en ligne avec billet dématérialisée/e-billet
- Gestion des réservation (après-vente)

### **Paiement mobile M-Wallet**

Possibilité de paiement mobile via le téléphone

### Achat et paiement de billets digitalisés

| 🔗 J'achète mon billet | ©                 | Ø                                                | C)         |
|-----------------------|-------------------|--------------------------------------------------|------------|
| Ma gare de départ     | Ma date de départ | Voyageurs                                        |            |
| Ma gare de dép        | 27/10/2021        | R 1 Adulte(s)                                    |            |
| Ma gare de d'arrivée  | Ma date de retour | Mon confort                                      | Q          |
| Ma gare d'arrivée     | Mon retour        | (1 <sup>ère</sup> classe 2 <sup>ème</sup> classe | Lit single |

### Le Site oncf2255.ma

### L'Appli mobile « ONCF TRAFIC »

### **Canaux d'information des voyageurs**

LE WIFI EN GARE

N'attendez plus pour vous connecter, c'est gratuit et illimité.