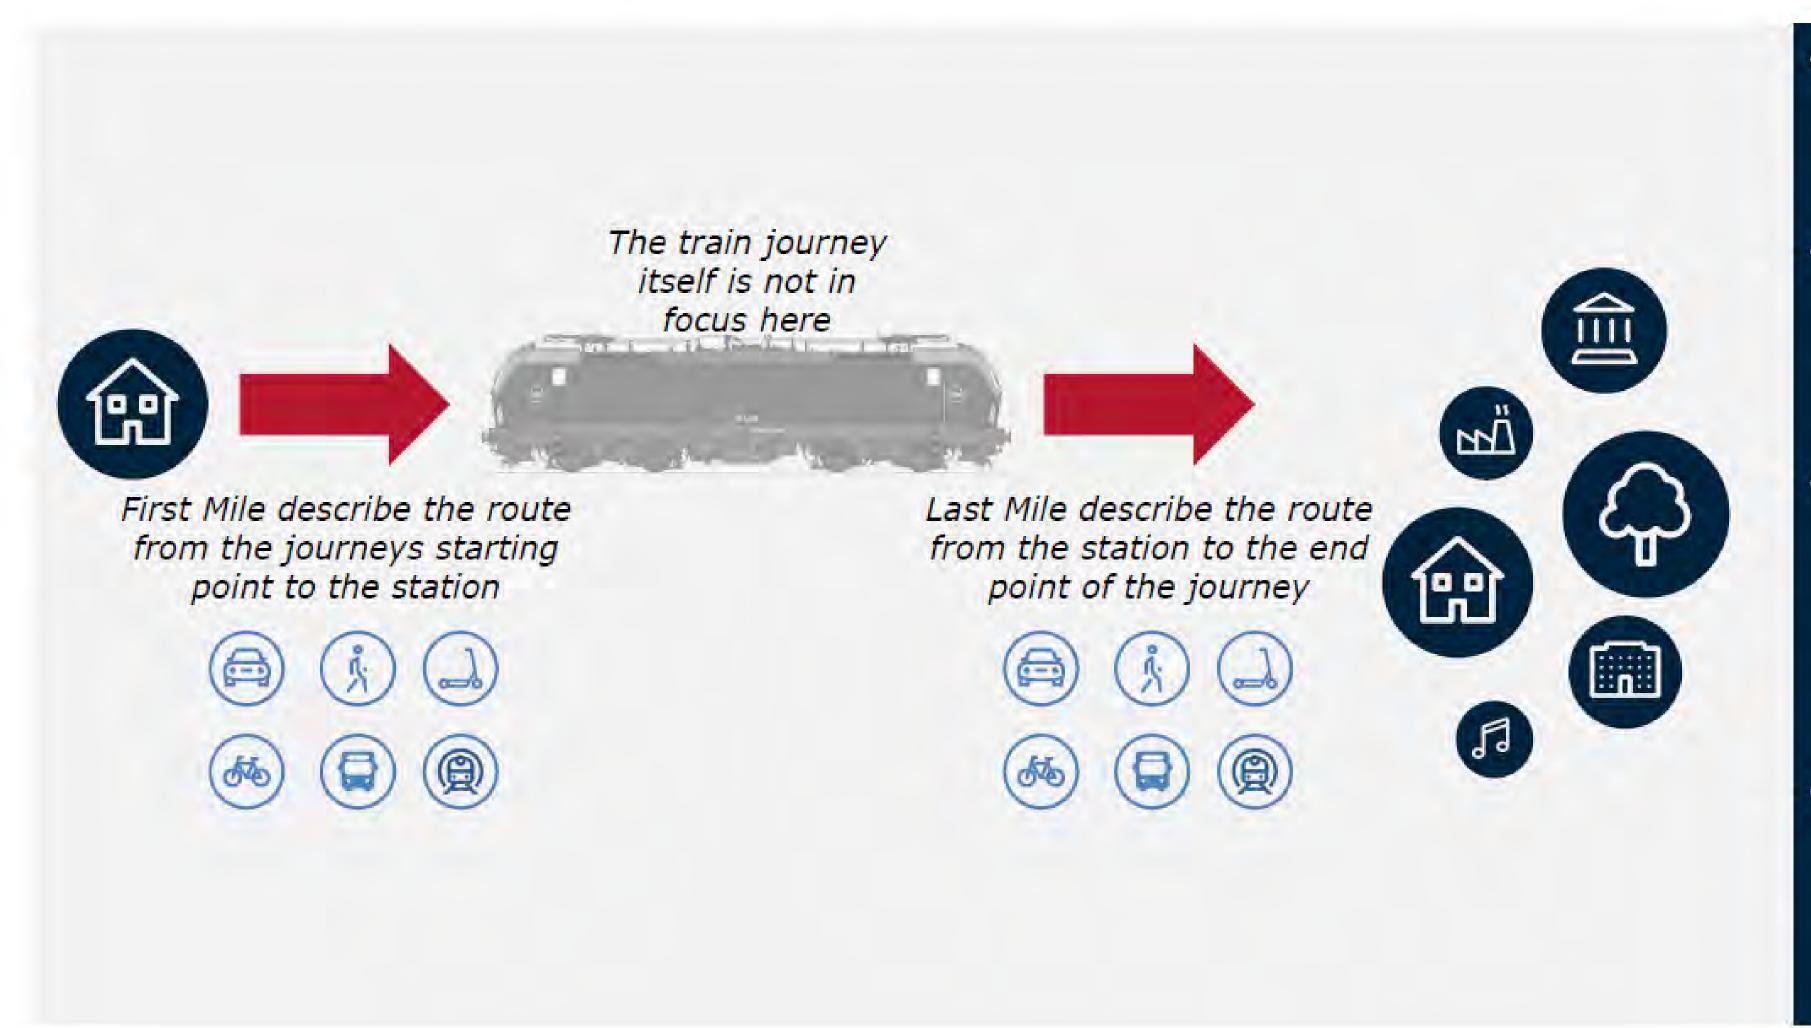

# First and Last Mile (FMLM) is about how we facilitate the customer's entire journey - around the train as a core product

- For travelers, it is not about getting from station to station, but from home to work, study etc.
- We have always worked with FMLM with parking spaces, bike racks, etc., but must go from a passive to an active approach.
- Passive forms are characterized by the customer being responsible, while DSB simply provides infrastructure - e.g., parking.
- Active approaches are services developed and integrated with the product e.g., rental platforms where DSB takes a shaping role.