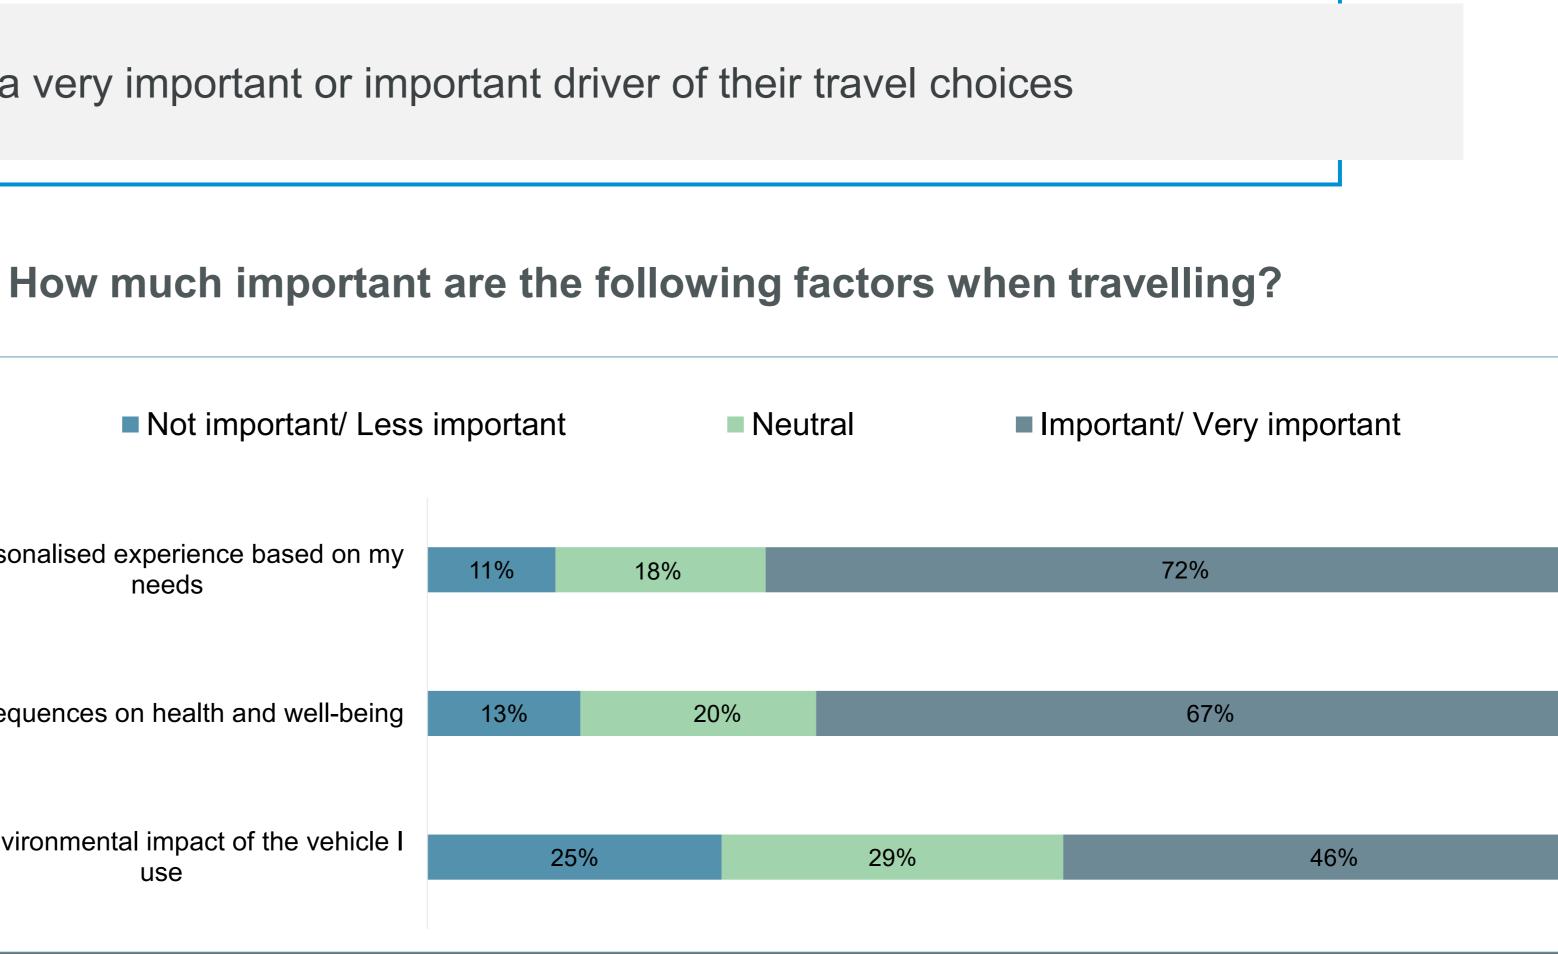

## **Travelers ask for personalised travel experiences**

72% of travelers consider personalisation a very important or important driver of their travel choices

### Not important/ Less important

A personalised experience based on my needs

The consequences on health and well-being

The environmental impact of the vehicle I use