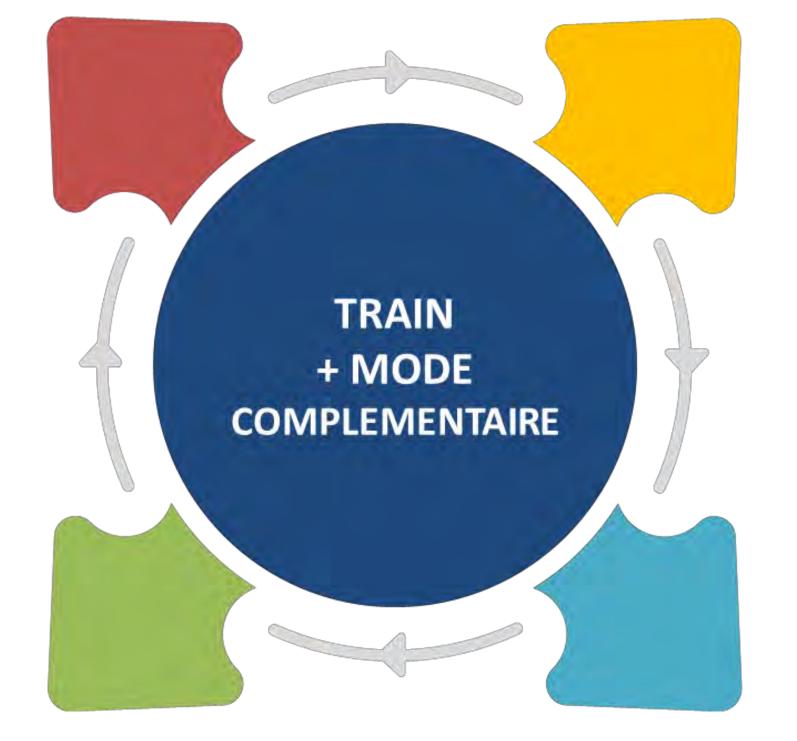

### **1 - OFFRE INTERMODALE** Offre complementaire au train

### **TRAIN + AUTO**

Plusieurs formules : location de voiture/autopartage/transfert/taxi

### TRAIN + TRAM

Céer des points de relais avec le train au niveau des villes

### **TRAIN + FERRY+ AVION**

Connecter Alboraq au continent europeen: dessertes maritimes – aériensnes

### **TRAIN + AUTOCARS**

Destinations Rail-Route actuelles et futures en partenariat avec Supratours

### **Une offre intermodale**

Une Solution de mobilité de bout en bout pour offrir un parcours fluide via une réservation en ligne sur le site marchand ONCF