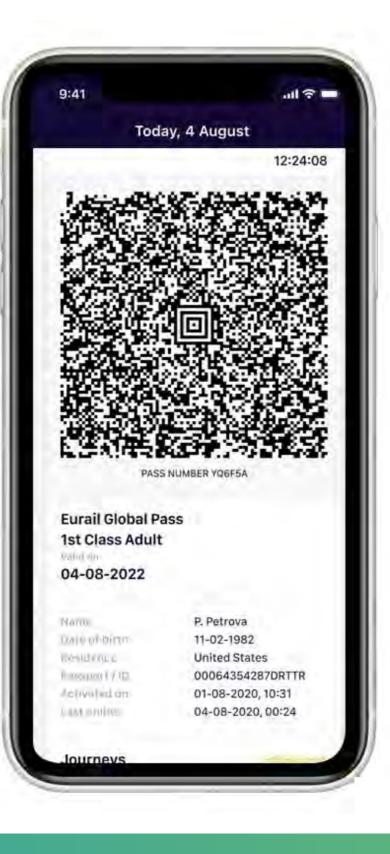

## **Example: Europe-wide integrated ticket**

### **Eurail Mobile Pass**

Eurail has introduced the **Mobile Pass**, a paperless rail pass that users can carry on their smartphone to travel in 33 European countries

### Main Features

The Mobile Pass is designed for **a mix of inspection types**: visual validation, security features (like moving elements, security wave code, personal data) and barcode

It employs a **hybrid FCB/TLB barcode based on the UIC specifications** and has implemented **eTCD** to enable control and validation by multiple railways