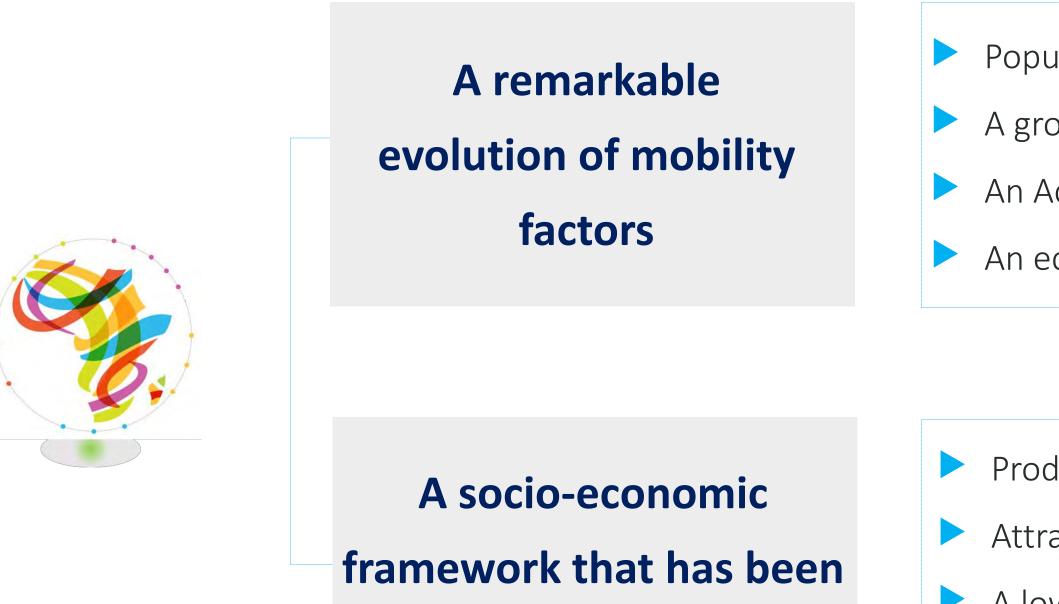

## The rail transport of passengers in AFRICA, absolute necessity of its revitalization front of developments of mobility inducers....

changing for 2 decades

of the world's population

#### 25%

Middle class/ total population 43%

Urbanization rate (2018)

- Population clock: record growth
- A growing middle class
- An Accelerated urbanization
- An economic reversal from 1995

- Productive sectors in transformation
- Attractiveness hampered by external constraints
- A low weight in international exchanges
  - AfCFTA, a geostrategic project

#### +40%

Growth in GDP per capita

#### +8%

Exchanges/year Period 2000-2019

1,2 Billion people AfCFTA market

#### 47%

Reserves of world mining wealths