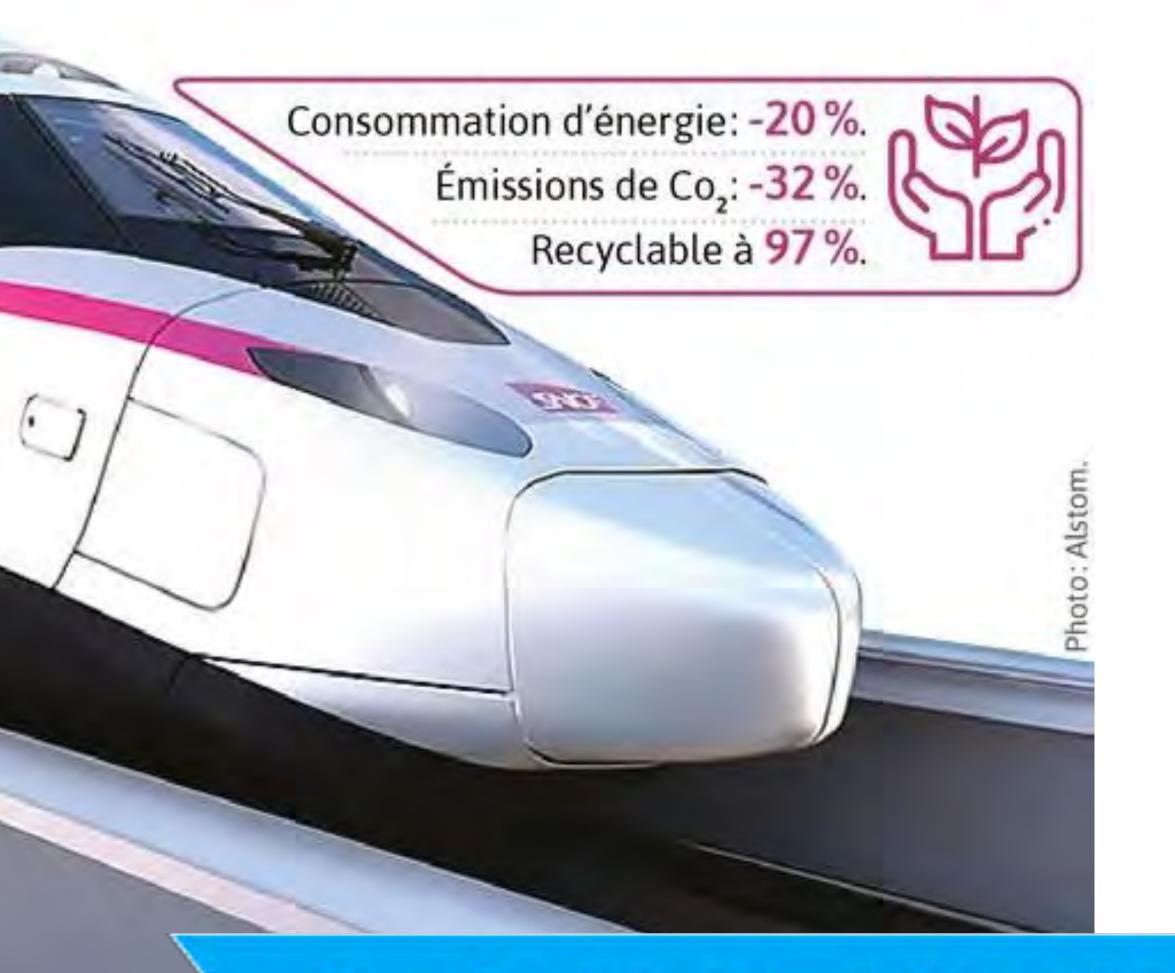

# 3B | Train operators aim to redefine travel experiences to attract more passengers

Vitesse: 320 km/h.

Connexions à bord: **WiFi** et **5G**.

Passagers: 740 maximum soit 20% de plus que les TGV actuels.