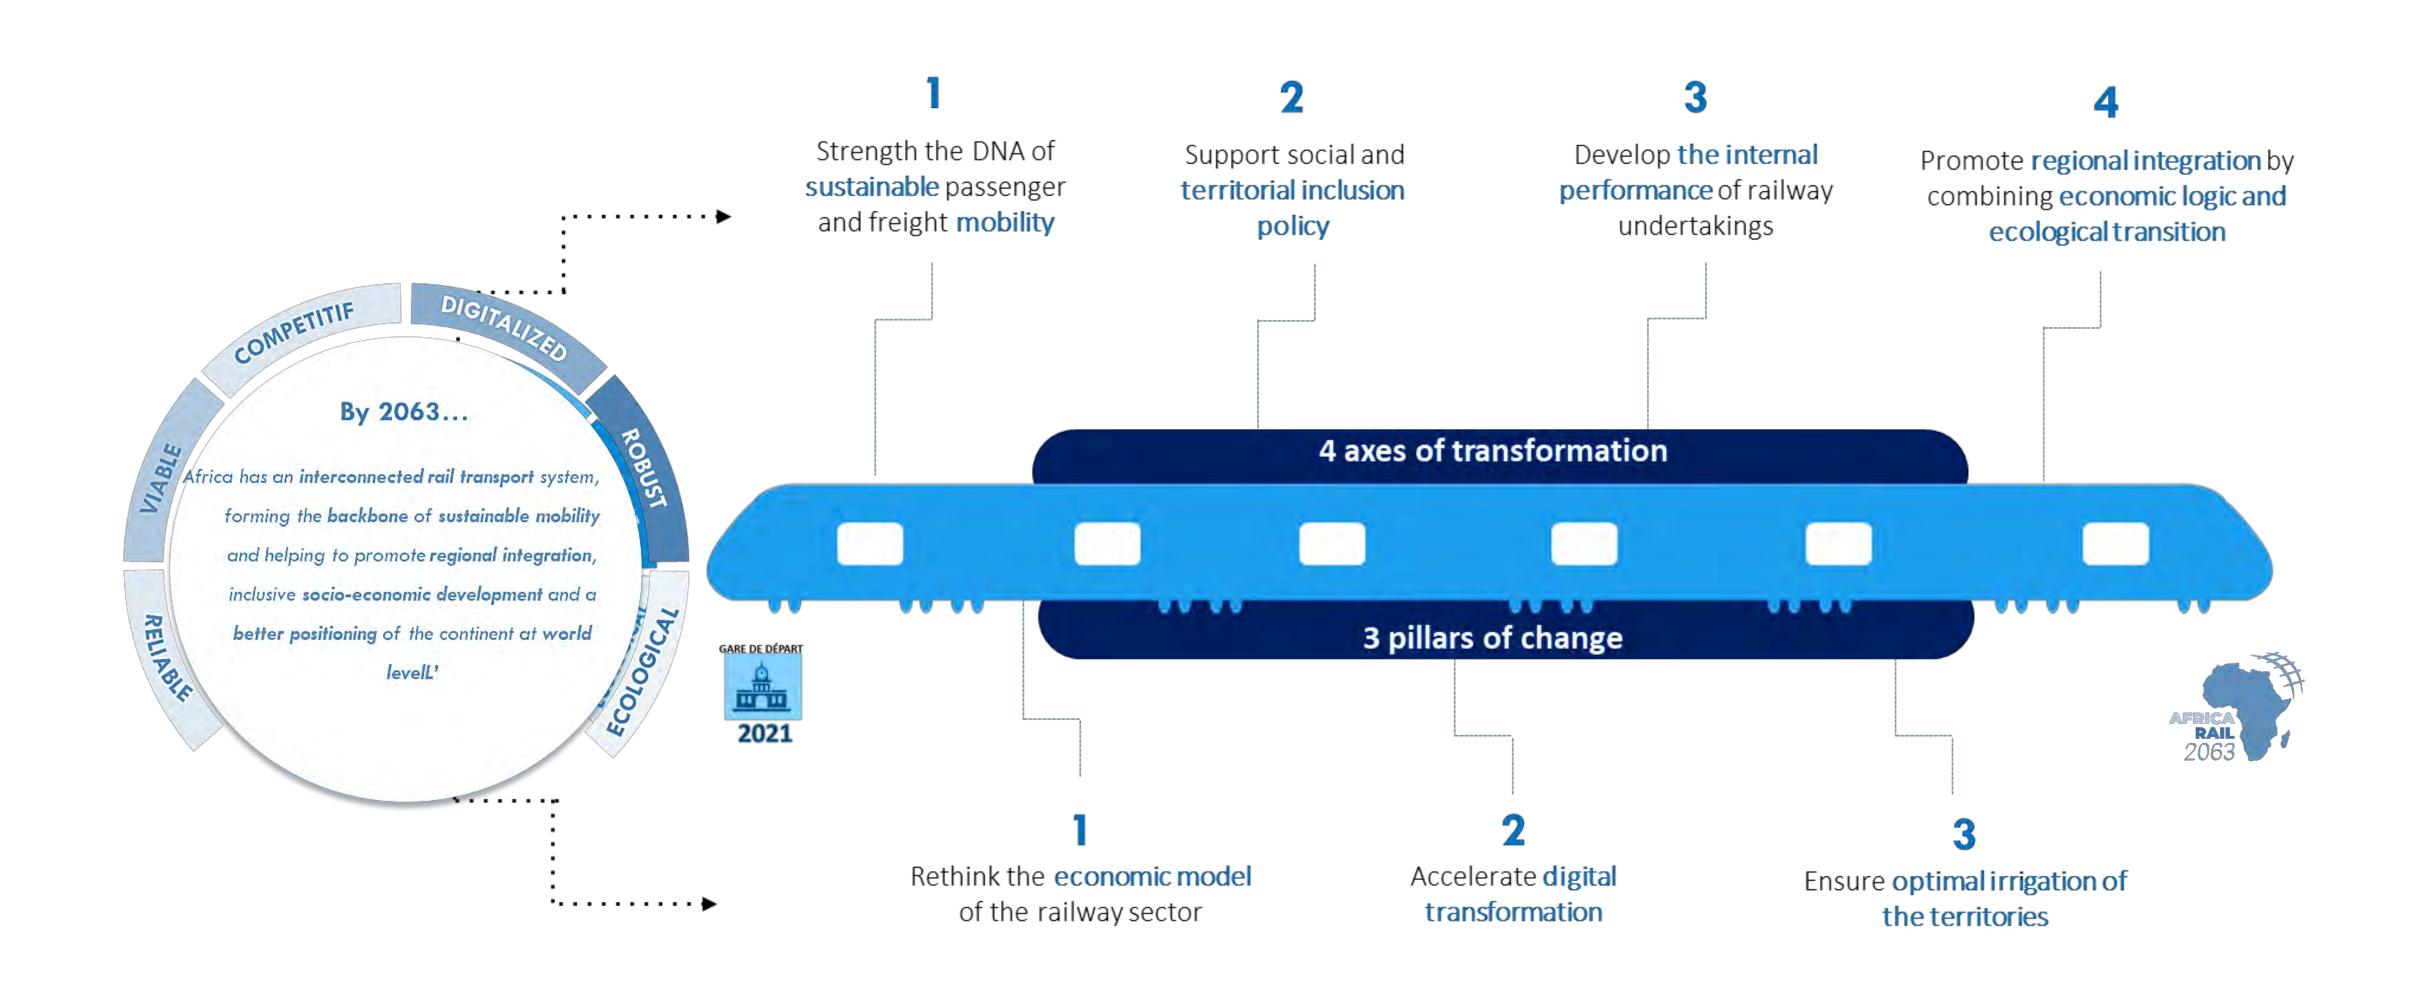

# The rail transport of passengers in AFRICA, a prominent place in the high impact 'Africa Rail 2063' strategy ....

# The rail transport of passengers in AFRICA, a pillars of innovation, diversification and development are essential ....

# The rail transport of passengers in AFRICA, mobilization and strengthening of cooperation to boost it and make it the backbone of sustainable mobility ....

Digitization and innovative services price

Practical guide to the customer journey