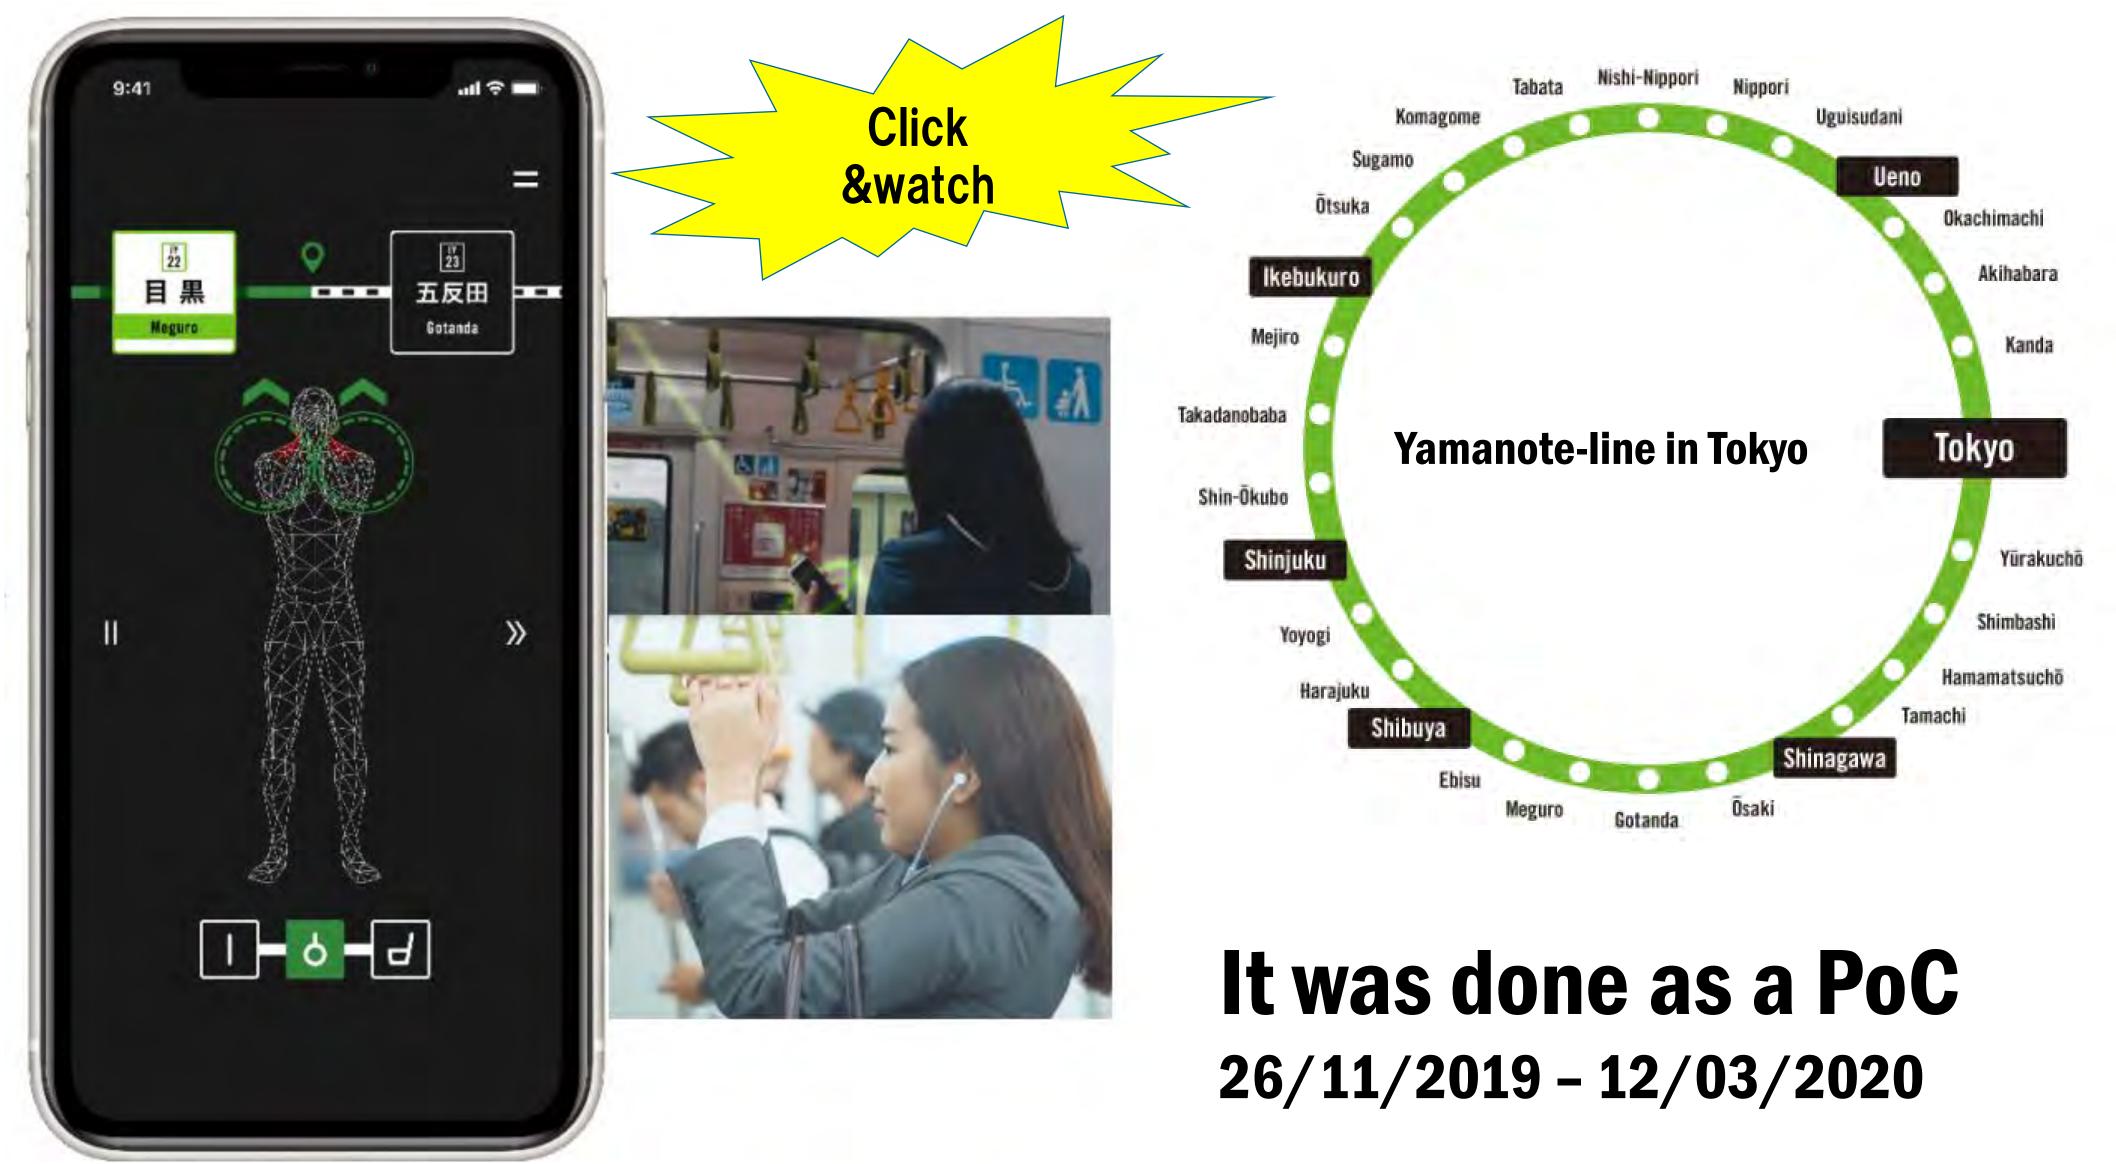

Broad range of new interior ideas: sports studio, premium cabin for working, public viewing areas, power napping area, etc.

East Japan Railway pilots new app on Tokyo's Yamanote Line

Travel app offers optimized passenger routing combined with workout or mindfulness exercises

Goal: "Transforming a place for travel into a place for health"

After first PoC in 2019/2020, rollout to other JR lines envisaged

Interactive app that uses augmented reality (AR) to help passengers navigate to their platform

Developed together with Google and Bontouch

Goal: make it easier for travelers to travel by train e.g., changes between trains, orientation despite infrastructure works in stations Making the time of travel more useful and meaningful allows to address new customer segment