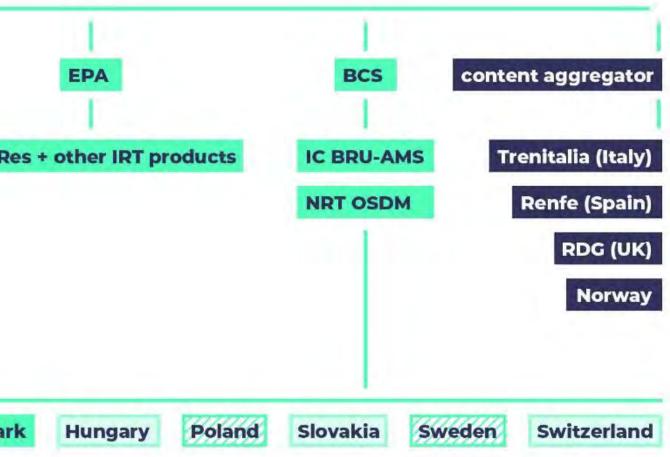

# carrier inventory

| 1    | currently available |
|------|---------------------|
|      | limited offer       |
| 2770 | scheduled 2022      |

| 1           |            | 1                 |        |
|-------------|------------|-------------------|--------|
| PAO         |            | NVS               |        |
|             |            | 1                 |        |
| Thalys      | DB cor     | ntent (ICE + REG) | Seat R |
| Eurostar    |            |                   |        |
| TGV & Inter | cités (SNC | F)                |        |
| TER (SNCF   | Regional)  |                   |        |
|             |            |                   |        |
|             |            |                   | _      |
| Austria     | Benelux    | Czech Republic    | Denma  |