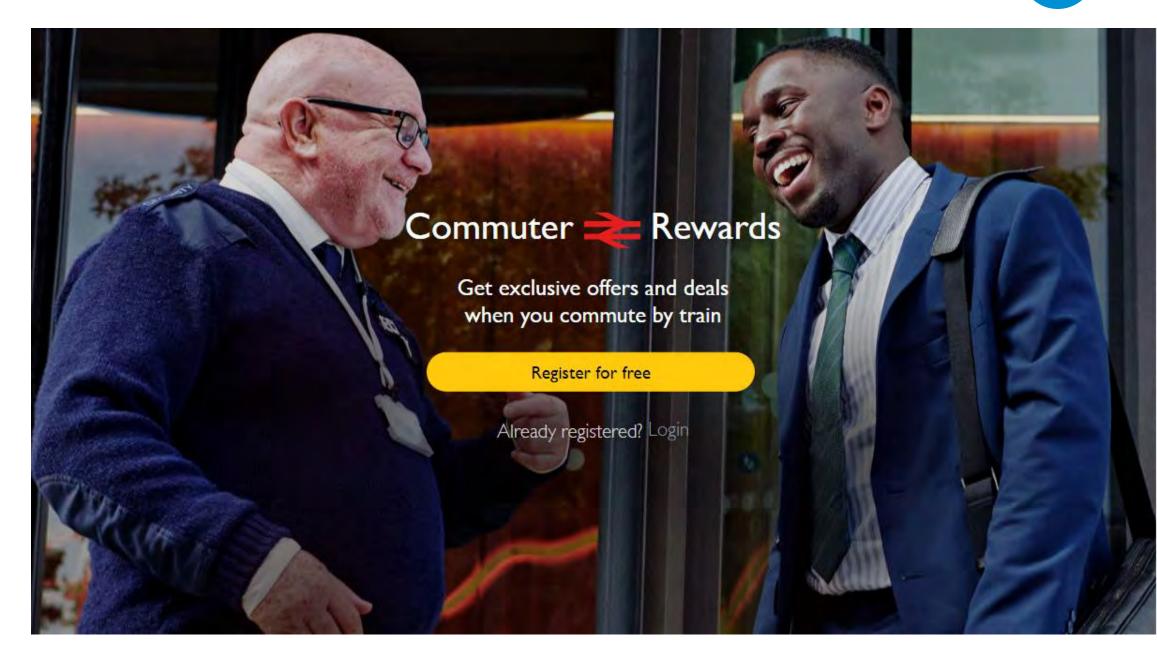

## From UK, National Rail

National Rail has just launched (end January) a commuter rewards scheme:

https://backontrack.nationalrail.co.uk/commuter/#/landing

You register to participate and can get some offers/subscriptions – some of these involve food/drink