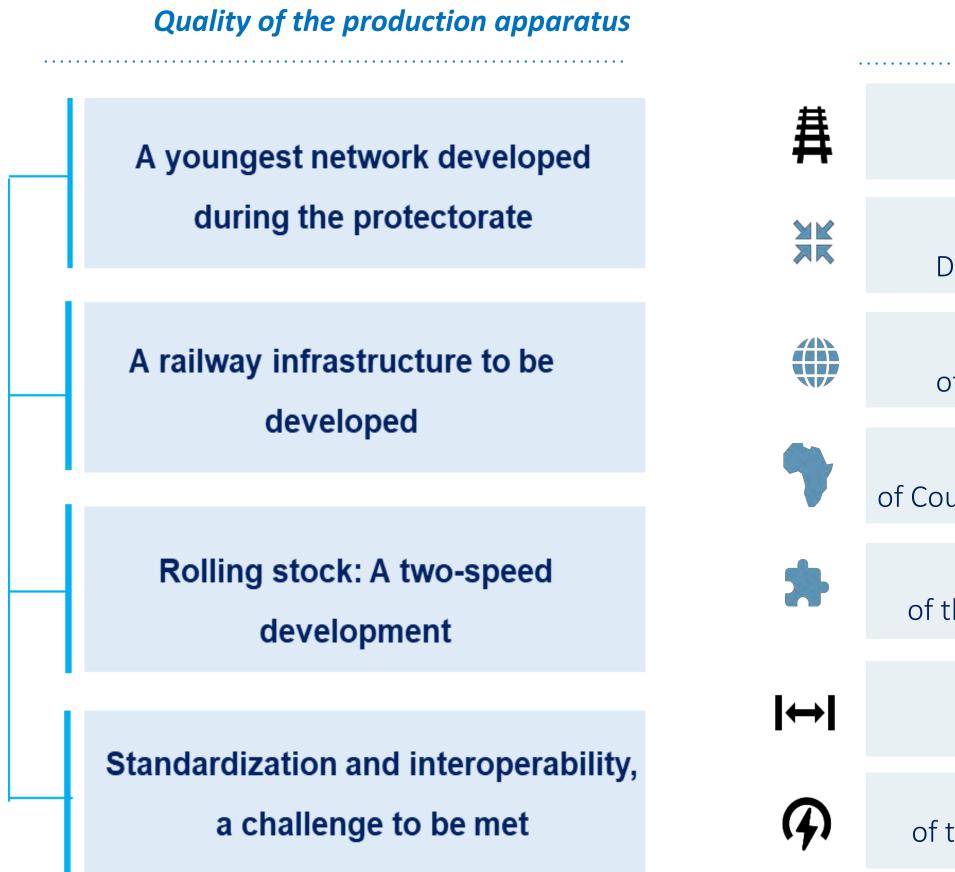

# Rail transport in AFRICA, mixed performance in the face of obstacles for its **positioning ....**

**Technical quantities** 

**90000** Length in km

**3,4** Density per 1000 km<sup>2</sup>

**7%** of the global network

**30%** of Countries without networks

**80%** of the network < 1000 km

14% Standard gauge

**12%** of the network electrified

#### Trade performance

2% VGRS traffic worldwide 2,3 World freight traffic

**2,5 / 7** Competitiveness index- WEF

1 à 10% market share

**70%** conurbation traffic

2 à 20% market share

**90%** Trafficking of mining products