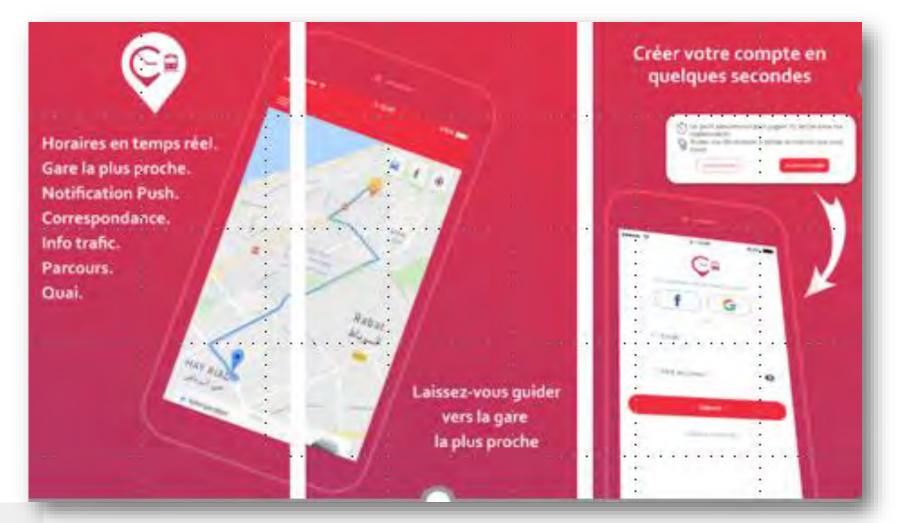

### **3 - INFO VOYAGEURS**

Information voyageurs disponible en temps rélel

### L'Appli mobile « ONCF TRAFIC »

### **Canaux d'information des voyageurs**

LE WIFI EN GARE

N'attendez plus pour vous connecter, c'est gratuit et illimité.