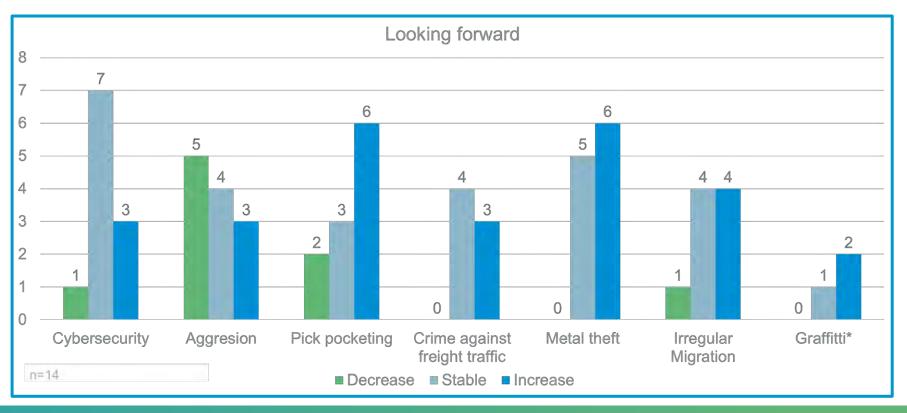

## Update on the UIC security activities on Covid-19

- Data collected Nov 2021
- 14 responders
- Findings:
  - Since May 2021: -
    - "Covid fatigue" leading to an increase in aggressions towards staff
    - Cybersecurity issues increasing or stable (at the higher rate)
  - Post-Covid restrictions:
    - High expectation for an increase in pickpocketing
    - High expectations for a decrease in aggressions towards staff