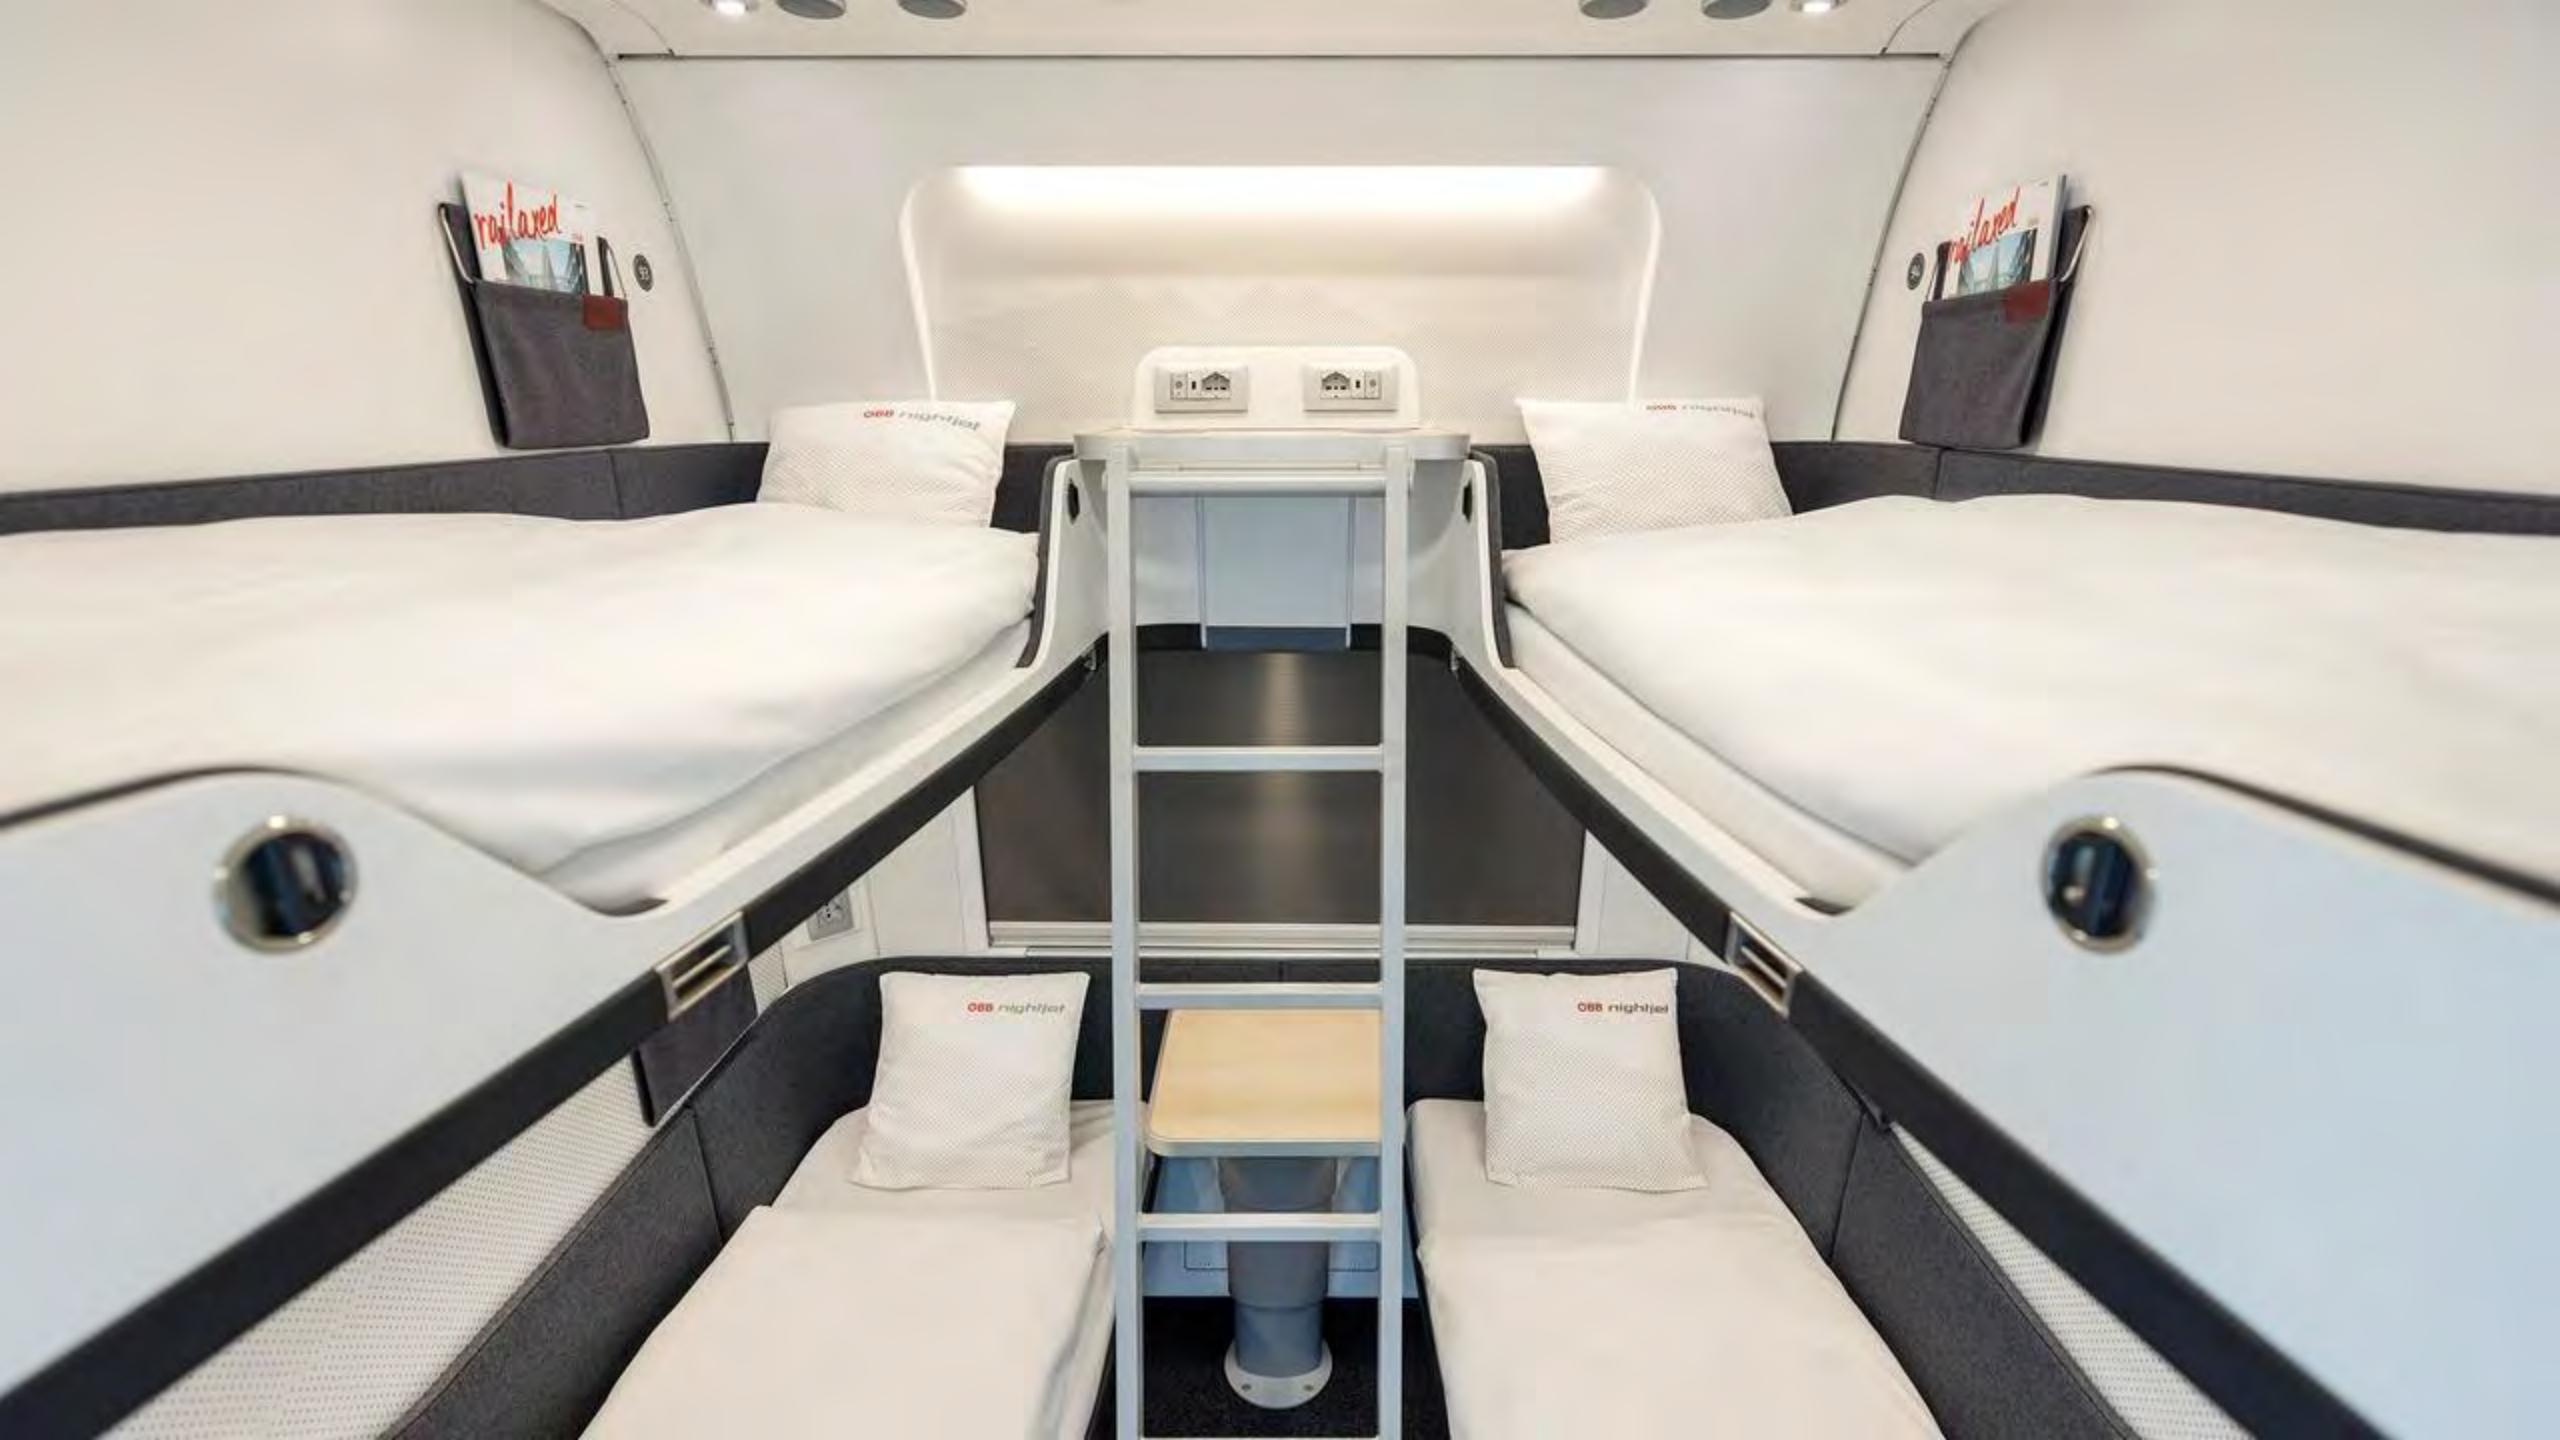

a flat-rate basis for 1-3 adults and max. 2 children (up to 14 years of age)



### **Couchette coach** (4-/6-berth compartments)

- ✓ Free breakfast and mineral water ✓ Breakfast included
- ✓ Food and drinks for sale from train attendants
- Ladies only compartments available
- Private compartment available on a flat-rate basis for 1-3 adults and max. 4 children (up to 14 years of age)



### **ØBB** nightjet



### **Sleeping coach** (Single, Double, Triple + Deluxe)

- ✓ Welcome-bag (welcome drink, snacks & mineral water) and toiletries
- ✓ Large à la carte breakfast included
- ✓ Additional food and drinks for sale from train attendants
- Small wash basin or additional shower and toilet
- ✓ Free access to ÖBB lounges





## ÖBB Nightjet der neuen Generation

4

**N** nightjer











## nightjer Synonym for Night Trains in Europe

## **Climate change = top travel reason** A customer satisfaction survey among our Nightjet passengers showed that more than 30 % of them travel with the NJ mainly because of its environmental friendliness.





## **Strengthening night trains in Europe!**

- 1. Introducing a separate category of infrastructure access charges for night trains
- 2. Facilitating the contracting of night train service as cross-border public service obligations (PSOs)
- 3. Abolishing the value added tax on international train tickets











# **GBB** GBB 1116 nightjet 1000 Synonym for night trains in Europe





## Conclusions

Saïd Chandid, UIC Africa Regional Office

# Stay in touch with UIC: www.uic.org





## **#UlCrail**

Thank you for your attention.