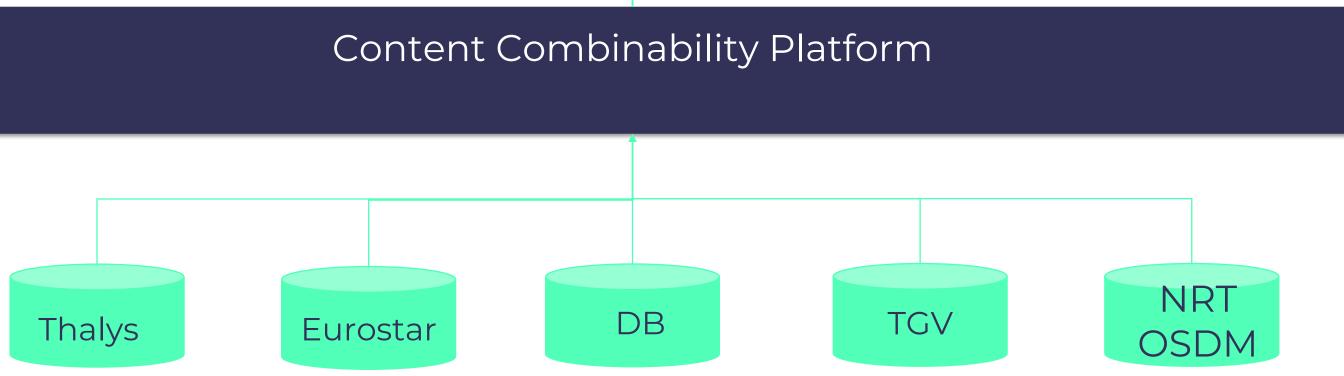

# high level view benerail solution

Content providers

## our destinations

Extended offer available in e-fulfilment

Limited offer available (main stations/lines)

Extension possible in 2023 \_ \_ \_

Extension possible – under review

# carrier inventory

| 1    | currently available |
|------|---------------------|
|      | limited offer       |
| 2770 | scheduled 2022      |

| 1           |            | 1                 |        |
|-------------|------------|-------------------|--------|
| PAO         |            | NVS               |        |
|             |            | 1                 |        |
| Thalys      | DB cor     | ntent (ICE + REG) | Seat R |
| Eurostar    |            |                   |        |
| TGV & Inter | cités (SNC | F)                |        |
| TER (SNCF   | Regional)  |                   |        |
|             |            |                   |        |
|             |            |                   | _      |
| Austria     | Benelux    | Czech Republic    | Denma  |