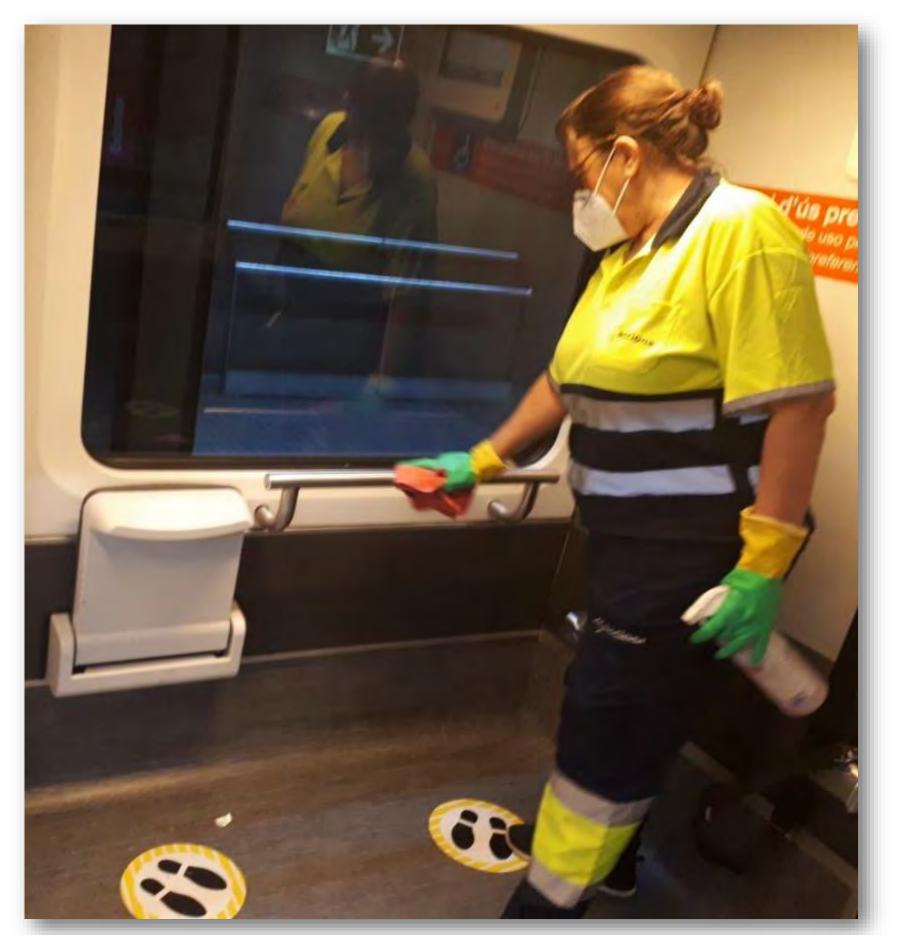

#### Maintain pandemic cleaning frequencies in peak hours (E.g. FGC's actions for demand recovery)