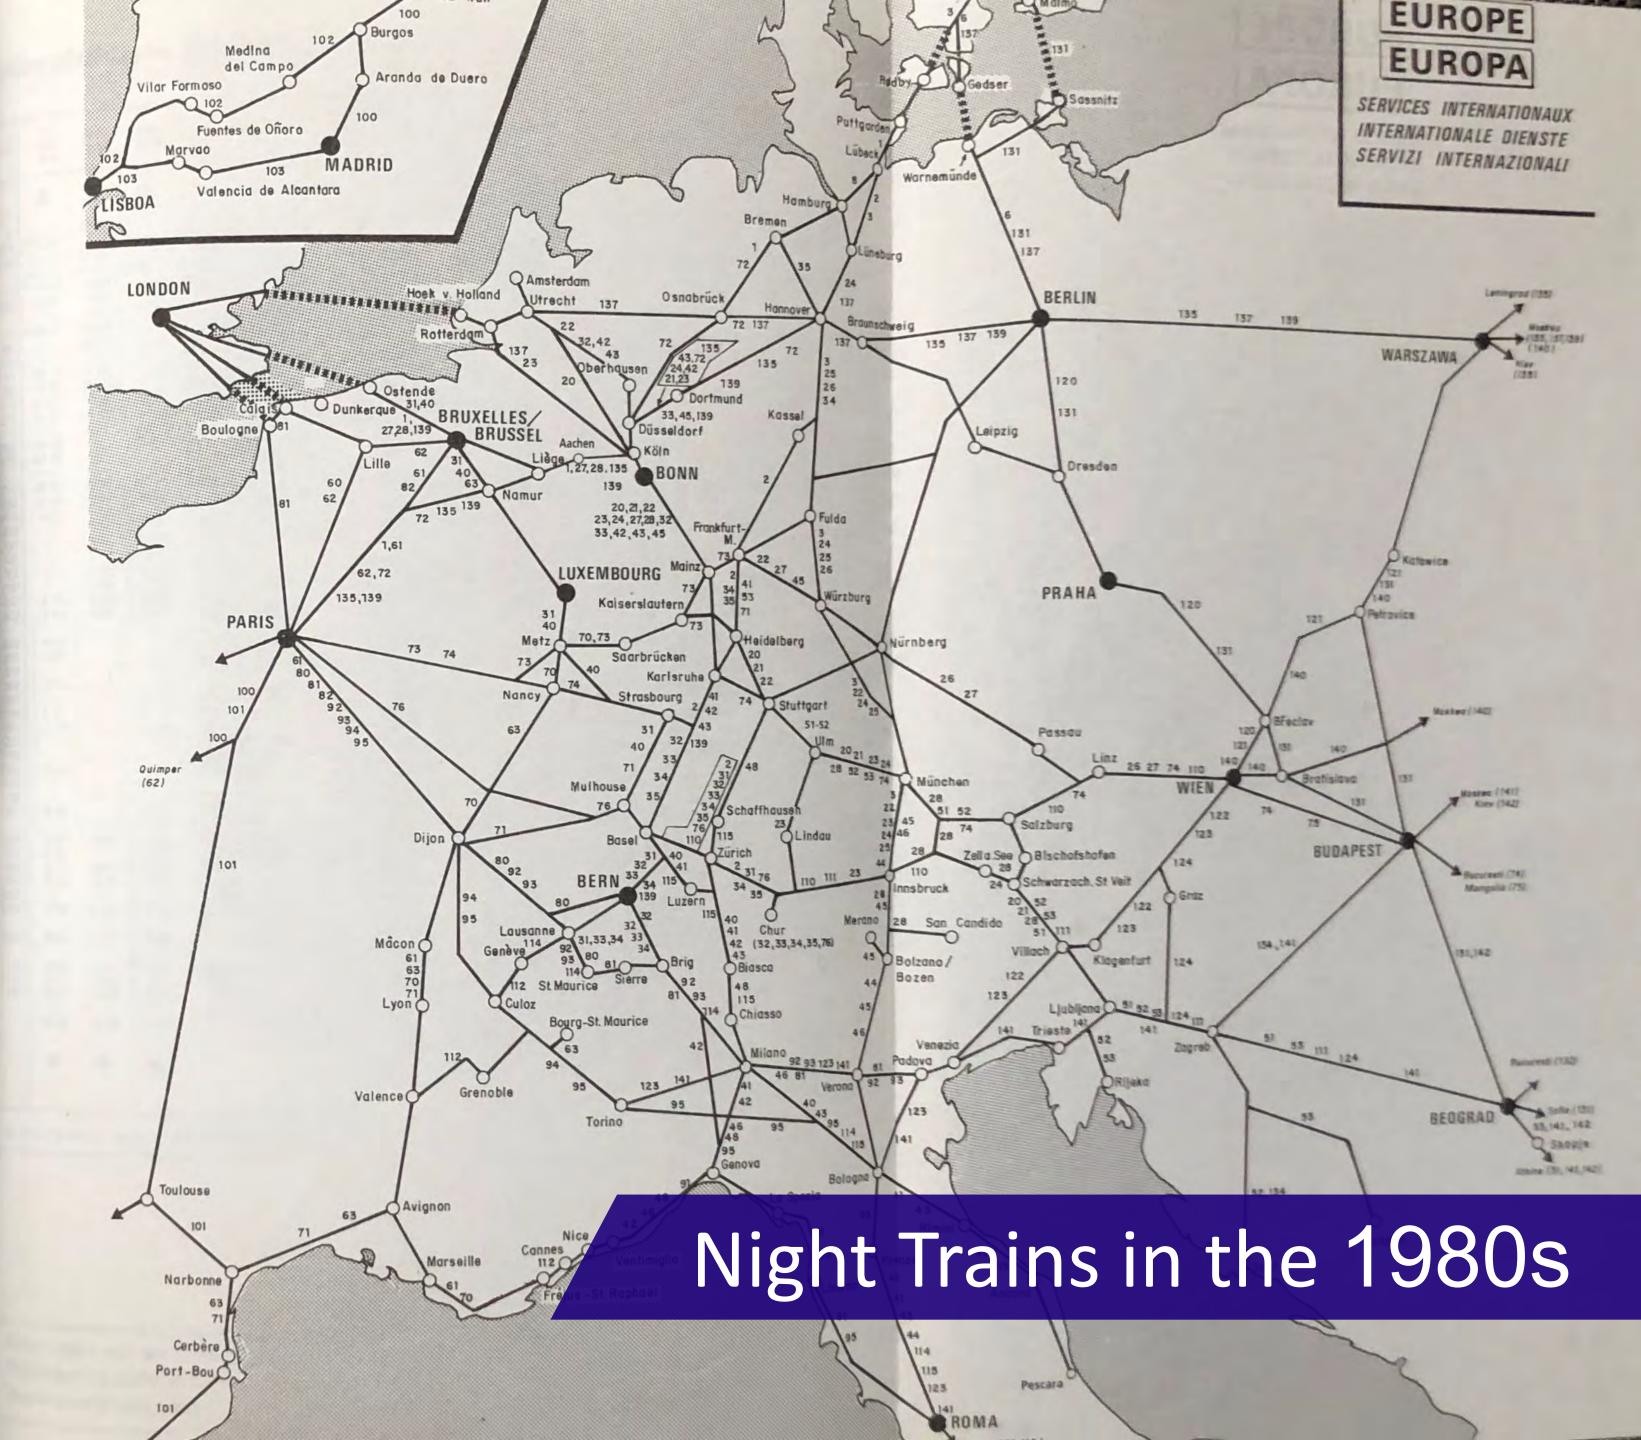

# BOOSTING PASSENGER PREFERENCE FOR RAIL Innovation serving rail passengers -Paris, 27 October 2022-

Philippe LORAND, Senior Advisor Long distance & High-speed **Night Trains** World congress on HSR

# **3B** | Many operators developed new rail services to expand passenger base and motives of travel...

Non-exhaustive

| Country | Example of<br>new services                                    | Targeted<br>customers                           | Description                                                                                                                                                                                                 | Learnings                                                                                                                                                                                       |
|---------|---------------------------------------------------------------|-------------------------------------------------|-------------------------------------------------------------------------------------------------------------------------------------------------------------------------------------------------------------|-------------------------------------------------------------------------------------------------------------------------------------------------------------------------------------------------|
|         | Night trains in<br>Europe                                     | Mainly leisure<br>passengers                    | New connections offered nationally and<br>internationally, e.g.<br>• Paris-Nice<br>• Paris-Munich-Vienna, in cooperation with ÖBB                                                                           | Alternative to typical vacation flights<br>Night train are experiencing revival after being<br>discontinued in the last two decades                                                             |
| £       | OUIGO España                                                  | Passengers<br>mainly in lower<br>price segments | SNCF entered Spanish market as new operator on<br>the high-speed line Barcelona-Madrid<br>Offering focused on low prices (starting at 9 EUR)<br>and simplicity                                              | Highly successful start in 2021 with utilization >90%<br>New service led to overall growth in rail modal share<br>on this route (estimated around +5 percentage pts)                            |
|         | Amtrak –<br>Northeast Regional<br>passenger rail<br>expansion | Commuter<br>passengers                          | In 2021, Amtrak rail expansion from Richmond,<br>Virginia to Washington, D.C. (and other East coast<br>hubs) for daily commuters<br>Three daily departures offered to maximize<br>convenience for commuters | Thousands of commuters benefit daily with quick,<br>reliable alternative to congestion<br>The new service is expected to increase Amtrak's<br>Virginia ridership to an additional 12,000 yearly |
|         | Japan – JR East                                               | Business<br>travelers                           | JR East increased their services in-stations to<br>retain their business travelers, shared offices,<br>booth services, facilitated passenger information                                                    | No return of experience yet                                                                                                                                                                     |