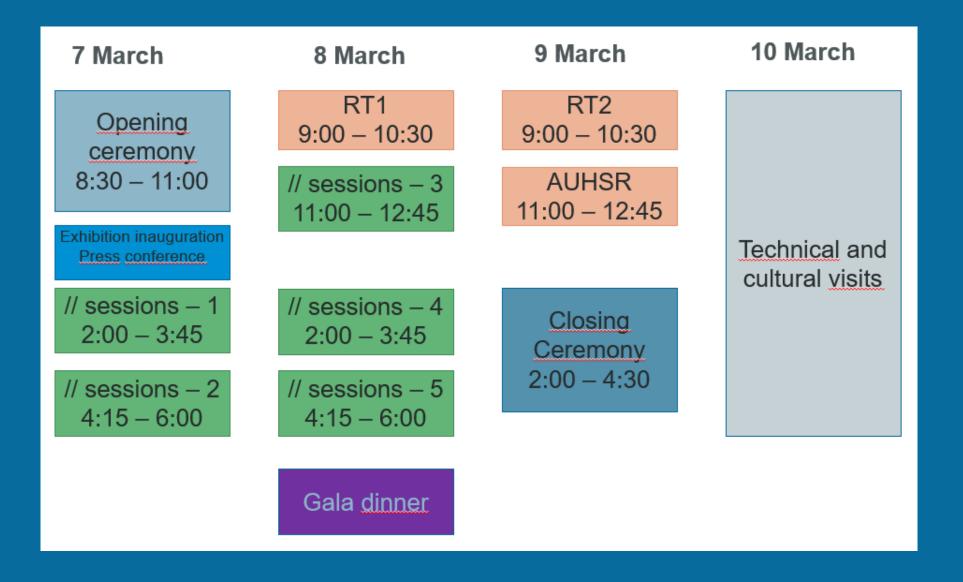

## 11th UIC World Congress on HSR

## "HSR: the right speed for our planet"

## Marrakech, Morocco March 2023