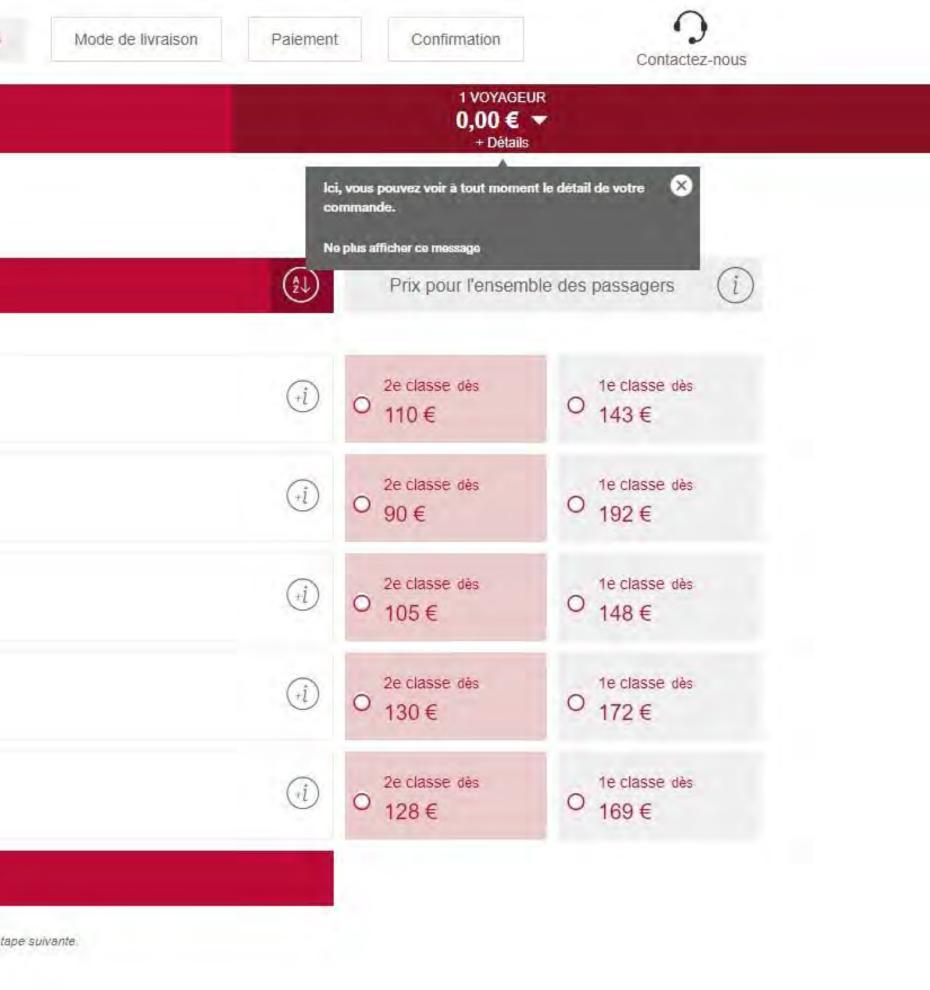

### Achat et paiement de billets digitalisés

| 🔗 J'achète mon billet | ©                 | Ø                                                | C)         |
|-----------------------|-------------------|--------------------------------------------------|------------|
| Ma gare de départ     | Ma date de départ | Voyageurs                                        |            |
| Ma gare de dép        | 27/10/2021        | R 1 Adulte(s)                                    |            |
| Ma gare de d'arrivée  | Ma date de retour | Mon confort                                      | Q          |
| Ma gare d'arrivée     | Mon retour        | (1 <sup>ère</sup> classe 2 <sup>ème</sup> classe | Lit single |

### Le Site oncf2255.ma