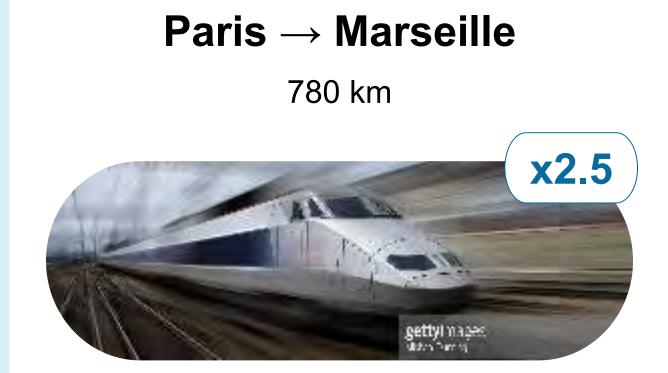

## 3C | Introduction of high-speed rail massively increases rail modal share – replacing cars for shorter and planes for longer distances

The introduction of high speed led to a more than a doubling of modal share for rail and a reduction of air traffic by around 50%

#### Madrid $\rightarrow$ Seville

530 km

Source: Interviews with operators and infrastructure owners, press search

450 km

**Paris**  $\rightarrow$  **Brussels** 

310 km

## **3C** Rail can compete air for journeys below 2.5 to 3.5 hours, making high-speed a key choice to boost passenger rail modal share