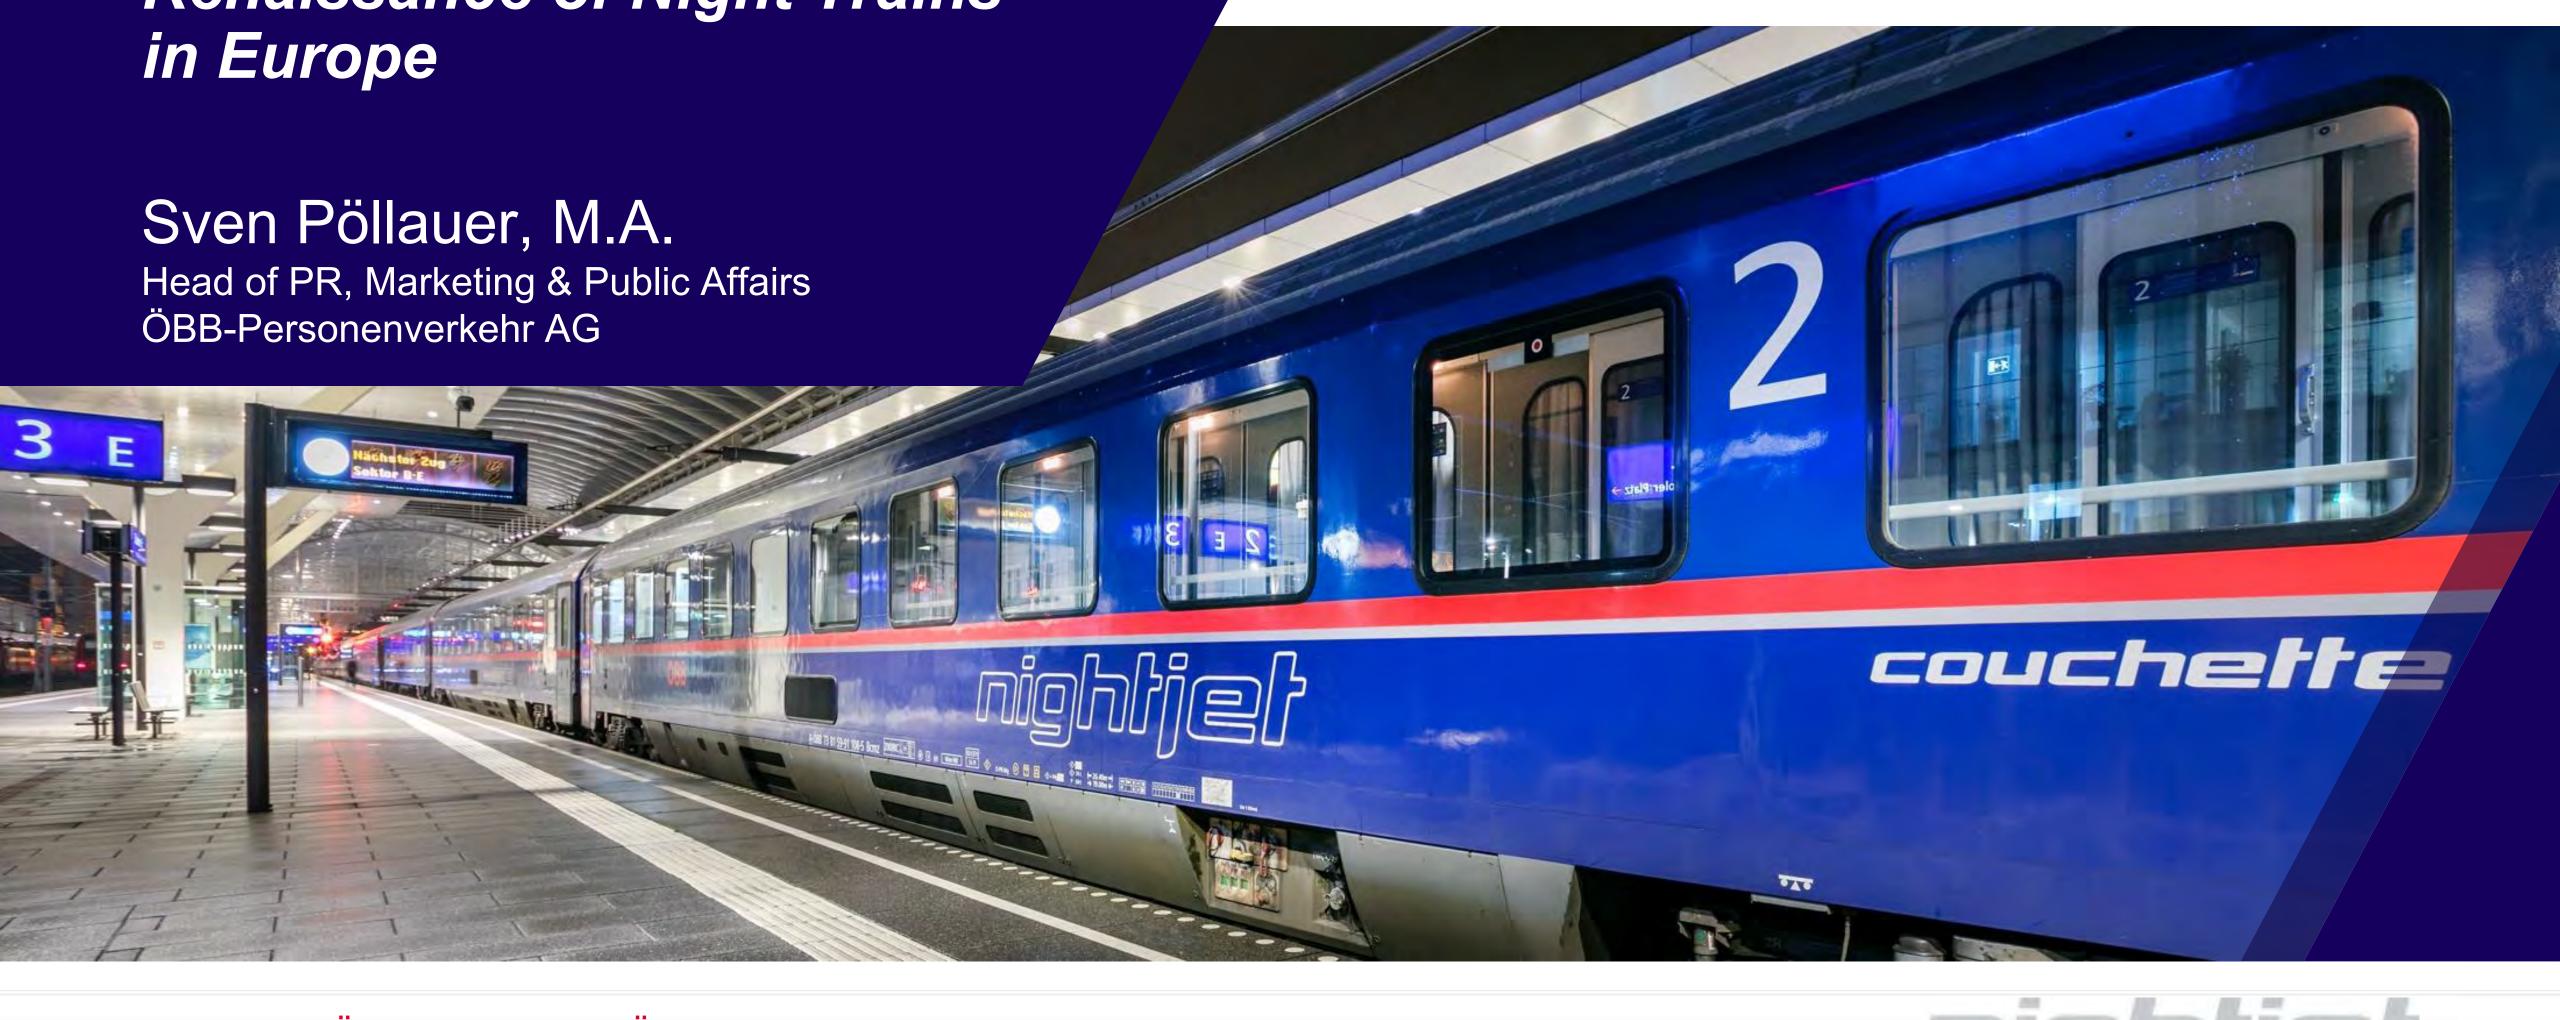

#### • Railway network experiences : 11h55 – 13h35

- How to improve attractiveness on rail travel, Yasunari Nakajima, JR EAST
- Overview of digital evolution in Europe, Stefano Scarci, EY
- Break 15 min
- ONCF network experience
- benerail's moove\_api & General sales platform, Michel Mommens, Benerail
- Renaissance of Night Trains in Europe , Sven Pöllauer, ÖBB

#### Sven Pöllauer ÖBB