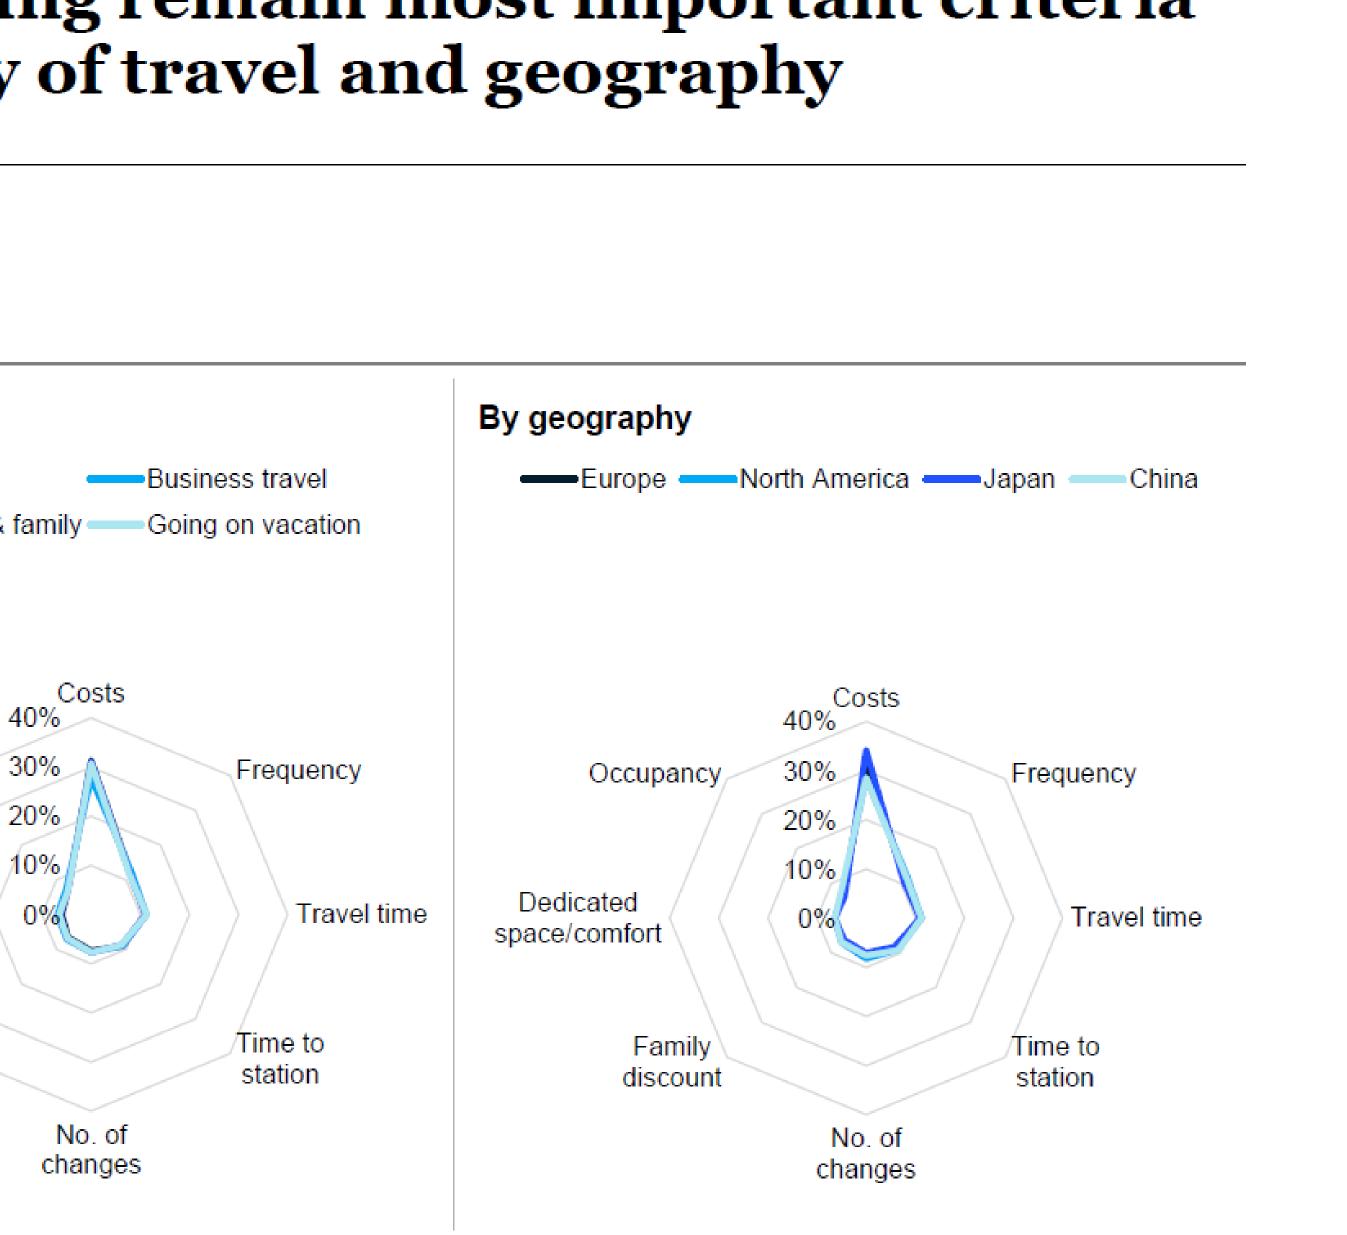

# 2 | Costs and core product offering remain most important criteria independent of type and lengthy of travel and geography

#### Decision criteria towards choice of transportation Relative importance, in percent By length of trip By type of travel Long distance ——Medium distance Commuting Short distance Visiting friends & family Costs 40% 30% Occupancy, Frequency Occupancy 20% 10% Dedicated Dedicated Travel time 0%space/comfort space/comfort Family Time to Family discount station discount No. of changes

Source: McKinsey – Conjoint analysis conducted in 9 countries (France, Germany, Italy, Spain, UK, United States, Canada, China, Japan) in May 2022, with over 700 respondents in each country