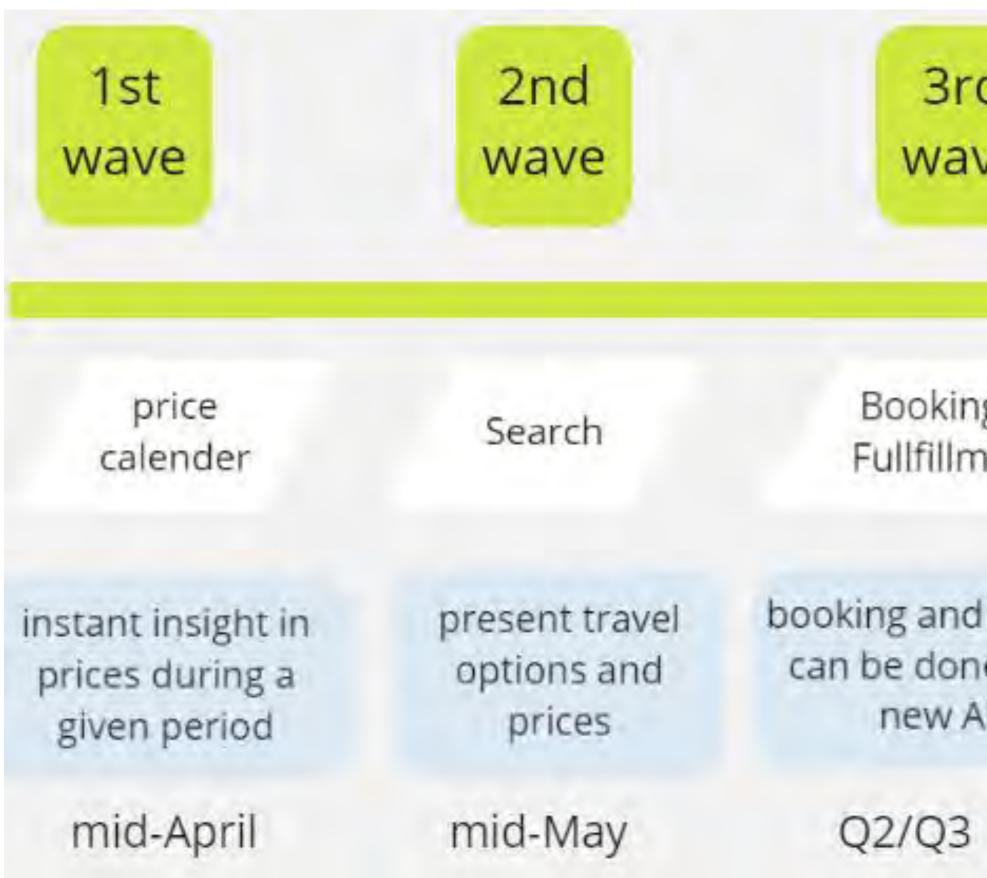

## Estimated Roadmap

| d            | 4th                   | 5th                 |
|--------------|-----------------------|---------------------|
| ve           | wave                  | wave                |
| ng &<br>nent | Refund<br>and return  | Exchange            |
| d ticketing  | Current customers     | Additional features |
| ne via the   | can start to shift to | are added to        |
| API,         | the new API           | scope               |
|              | Q3/Q4                 | Q4                  |