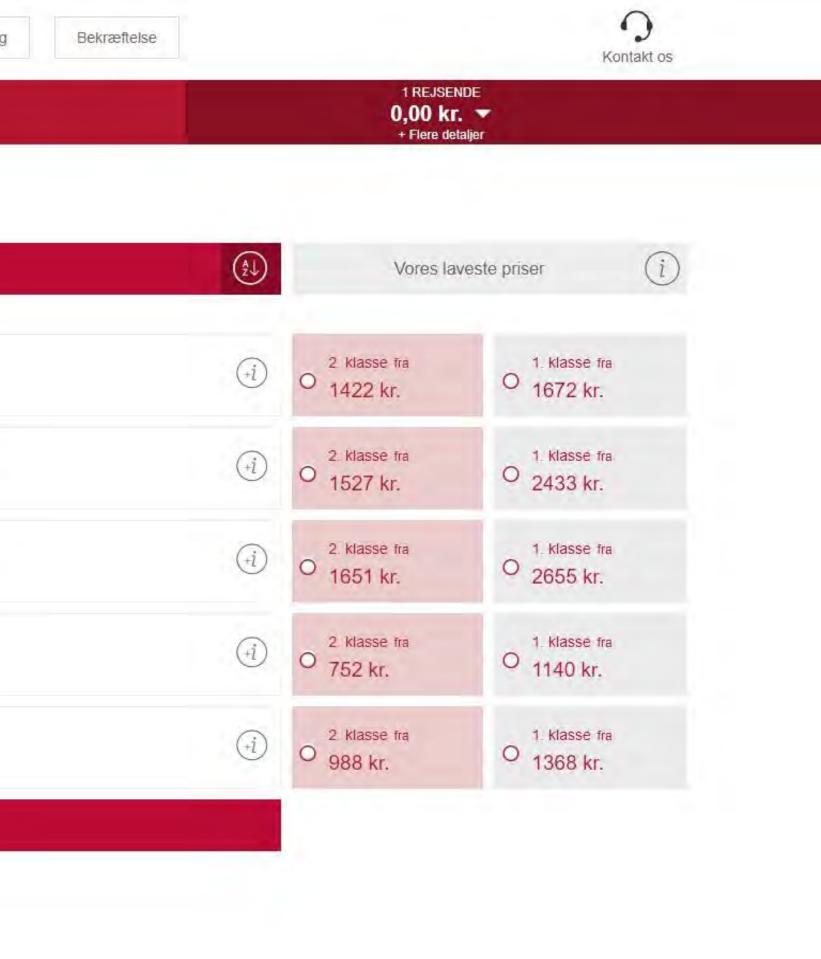

## **B2C Channel SNCB**

|                              |                                                                                                                                                                                                                                                                                                                                                                                                                                                                                                                                                                                                                                                                                                                                                                                                                                                                                                                                                                                                                                                                                                                                                                                                                                                                                                                                                                                                                                                                                                                                                                                                                                                                                                                                                                                                                                                                                                                                                                                                                                                                                                                                | eille St-Charles | (60)         |
|------------------------------|--------------------------------------------------------------------------------------------------------------------------------------------------------------------------------------------------------------------------------------------------------------------------------------------------------------------------------------------------------------------------------------------------------------------------------------------------------------------------------------------------------------------------------------------------------------------------------------------------------------------------------------------------------------------------------------------------------------------------------------------------------------------------------------------------------------------------------------------------------------------------------------------------------------------------------------------------------------------------------------------------------------------------------------------------------------------------------------------------------------------------------------------------------------------------------------------------------------------------------------------------------------------------------------------------------------------------------------------------------------------------------------------------------------------------------------------------------------------------------------------------------------------------------------------------------------------------------------------------------------------------------------------------------------------------------------------------------------------------------------------------------------------------------------------------------------------------------------------------------------------------------------------------------------------------------------------------------------------------------------------------------------------------------------------------------------------------------------------------------------------------------|------------------|--------------|
| élection                     | nez votre                                                                                                                                                                                                                                                                                                                                                                                                                                                                                                                                                                                                                                                                                                                                                                                                                                                                                                                                                                                                                                                                                                                                                                                                                                                                                                                                                                                                                                                                                                                                                                                                                                                                                                                                                                                                                                                                                                                                                                                                                                                                                                                      | aller            |              |
| Ð                            |                                                                                                                                                                                                                                                                                                                                                                                                                                                                                                                                                                                                                                                                                                                                                                                                                                                                                                                                                                                                                                                                                                                                                                                                                                                                                                                                                                                                                                                                                                                                                                                                                                                                                                                                                                                                                                                                                                                                                                                                                                                                                                                                | Trains p         | précédents 🔨 |
| ercredi 9 nov. 202           | 22                                                                                                                                                                                                                                                                                                                                                                                                                                                                                                                                                                                                                                                                                                                                                                                                                                                                                                                                                                                                                                                                                                                                                                                                                                                                                                                                                                                                                                                                                                                                                                                                                                                                                                                                                                                                                                                                                                                                                                                                                                                                                                                             |                  |              |
| Départ Arriv<br>D6:42 → 12:  | and the second s | THALVS           | TGV          |
| Départ Arriv<br>07:02 → 12:2 |                                                                                                                                                                                                                                                                                                                                                                                                                                                                                                                                                                                                                                                                                                                                                                                                                                                                                                                                                                                                                                                                                                                                                                                                                                                                                                                                                                                                                                                                                                                                                                                                                                                                                                                                                                                                                                                                                                                                                                                                                                                                                                                                | TGV              |              |
| Départ Arriv<br>08:13 → 13:  | and the second second                                                                                                                                                                                                                                                                                                                                                                                                                                                                                                                                                                                                                                                                                                                                                                                                                                                                                                                                                                                                                                                                                                                                                                                                                                                                                                                                                                                                                                                                                                                                                                                                                                                                                                                                                                                                                                                                                                                                                                                                                                                                                                          | THALTS 2         | TGV          |
| Départ Arriv<br>08:17 → 14:: | the second second                                                                                                                                                                                                                                                                                                                                                                                                                                                                                                                                                                                                                                                                                                                                                                                                                                                                                                                                                                                                                                                                                                                                                                                                                                                                                                                                                                                                                                                                                                                                                                                                                                                                                                                                                                                                                                                                                                                                                                                                                                                                                                              | TGV              |              |
| Départ Arriv<br>09:16 → 14:  |                                                                                                                                                                                                                                                                                                                                                                                                                                                                                                                                                                                                                                                                                                                                                                                                                                                                                                                                                                                                                                                                                                                                                                                                                                                                                                                                                                                                                                                                                                                                                                                                                                                                                                                                                                                                                                                                                                                                                                                                                                                                                                                                | THALTS           | TGV          |
| Départ Arriv<br>10:17 → 17:3 |                                                                                                                                                                                                                                                                                                                                                                                                                                                                                                                                                                                                                                                                                                                                                                                                                                                                                                                                                                                                                                                                                                                                                                                                                                                                                                                                                                                                                                                                                                                                                                                                                                                                                                                                                                                                                                                                                                                                                                                                                                                                                                                                | TGV              | Ģ            |
| Départ Arriv<br>12:43 → 18:  |                                                                                                                                                                                                                                                                                                                                                                                                                                                                                                                                                                                                                                                                                                                                                                                                                                                                                                                                                                                                                                                                                                                                                                                                                                                                                                                                                                                                                                                                                                                                                                                                                                                                                                                                                                                                                                                                                                                                                                                                                                                                                                                                | THALTS 3         | TGV          |