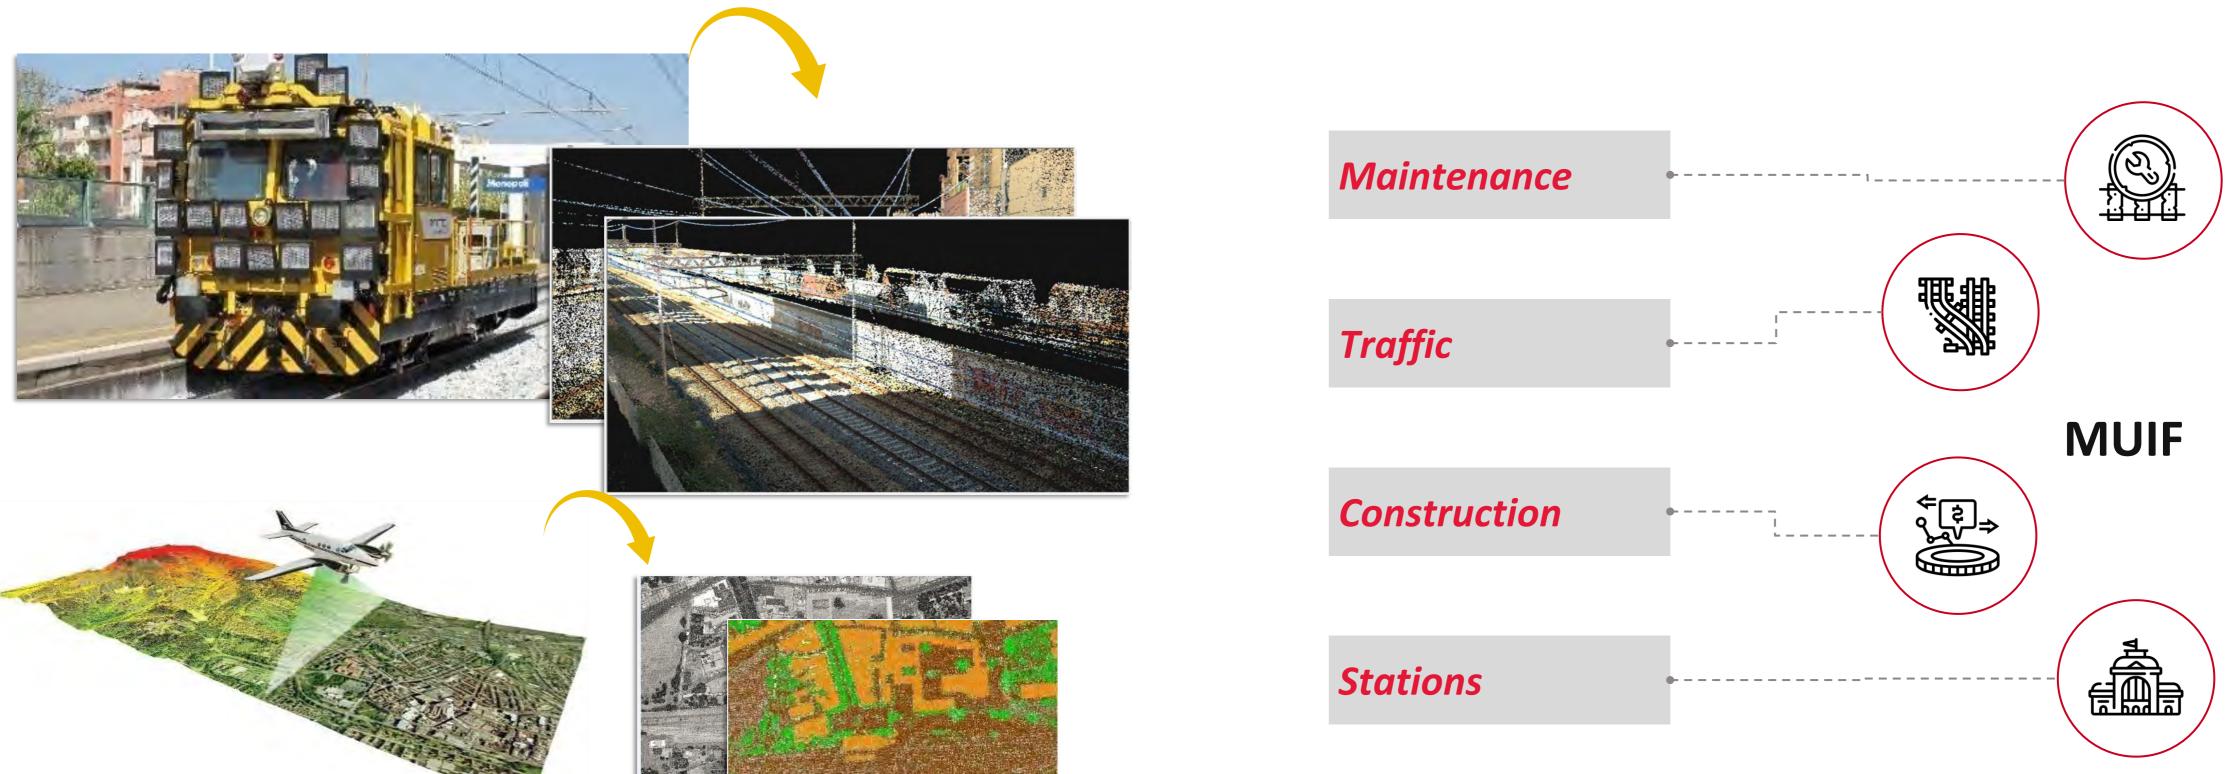

## **RFI MUIF – Rail Infrastructure Unified Model**

The rail infrastructure assets are detected and represented by photos taken by planes and special trains, integrated with 3D laser scans. The objects are georeferenced and drafted in 3D in vector format. The unified model is the basis of the infrastructure Digital twin, supporting key corporate processes.

### RAIL INFRASTRUCTURE SENSING

### **IMPACTED CORPORATE PROCESSES**