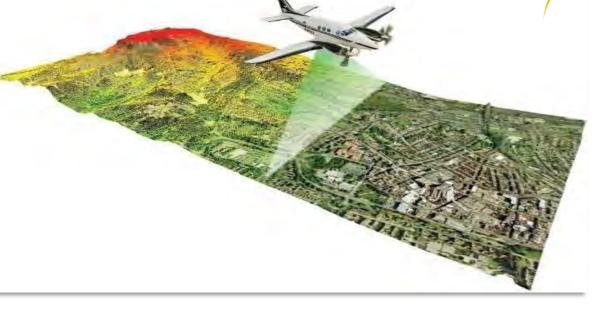

## **RFI MUIF – Rail Infrastructure Unified Model**

The rail infrastructure assets are detected and represented by photos taken by planes and special trains, integrated with 3D laser scans. The objects are georeferenced and drafted in 3D in vector format. The unified model is the basis of the infrastructure Digital twin, supporting key corporate processes.