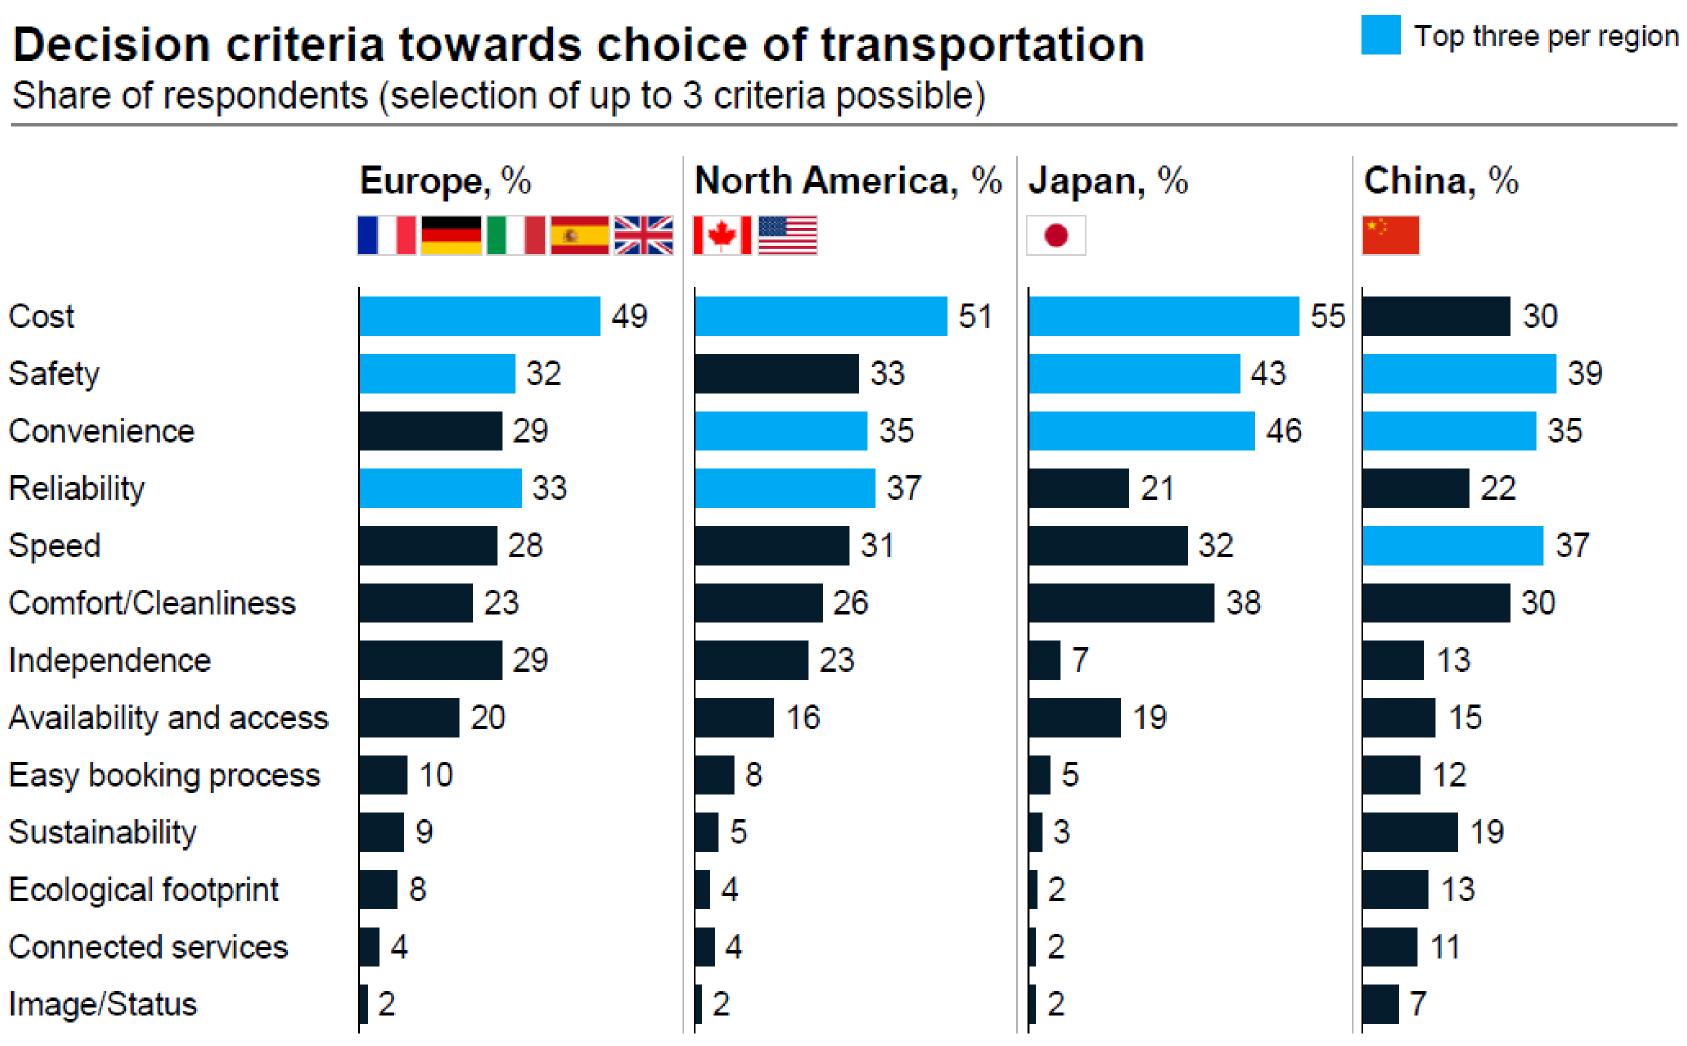

## 2 | Costs, safety and core product offering remain main driver for choosing mode of transport

Source: McKinsey - Consumer research conducted in 9 countries (France, Germany, Italy, Spain, UK, United States, Canada, China, Japan) in May 2022, with over 700 respondents in each country

Costs remain main decision criterion in Europe, North America and Japan

Core product offerings (e.g., convenience, reliability, speed) are further important drivers – sustainability considerations and additional services far less relevant

Preferences in China relatively dispersed, with safety being the most important criterion

Aspects taken for granted are rated relatively lower (e.g., reliability in Japan)