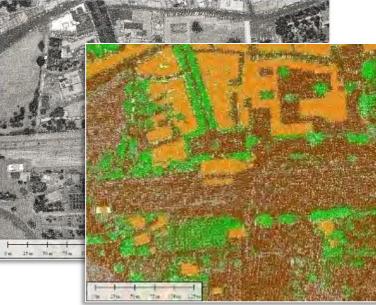

## **RFI MUIF – Rail Infrastructure Unified Model**

The rail infrastructure assets are detected and represented by photos taken by planes and special trains, integrated with 3D laser scans. The objects are georeferenced and drafted in 3D in vector format. The unified model is the basis of the infrastructure Digital twin, supporting key corporate processes.